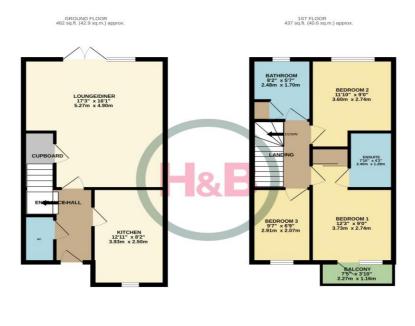

Viewing Is Strictly By Appointment Only.

| <b>Ground floor</b>                 | First floor        | Outside               |
|-------------------------------------|--------------------|-----------------------|
| Entrance Hall                       | Landing            | Off Street<br>Parking |
| Kitchen                             | <b>Bedroom One</b> |                       |
| 12' 11" x 8' 2"                     | 12' 3" x 9' 0"     | South Facing          |
| (3.93m x 2.49m)                     | (3.73m x 2.74m)    | Rear Gardens          |
| Wc                                  | En Suite Shower    |                       |
|                                     | 7' 10" x 4' 2"     |                       |
| <b>Lounge/Diner</b> 17' 3" x 16' 1" | (2.39m x 1.27m)    |                       |
| (5.25m x 4.90m)                     | Bedroom Two        |                       |
|                                     | 11' 10" x 9' 0"    |                       |
|                                     | (3.60m x 2.74m)    |                       |
|                                     | Bedroom Three      |                       |
|                                     | 9' 7" x 6' 9"      |                       |
|                                     | (2.92m x 2.06m)    |                       |
|                                     | Family Bathroom    |                       |
|                                     | 8' 2" x 5' 7"      |                       |
|                                     | (2.49m x 1.70m)    |                       |