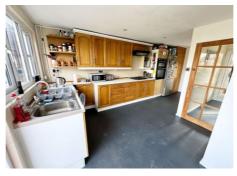

## "... A Well Balanced Family Home Presented To A Good Standard Throughout..."

This house is ready to move into and enjoys a step-in welcoming hallway that leads you to an adapted kitchen breakfast room that could also be remodelled to provide a utility area. There is a fantastic size dual aspect lounge dining room that could also have a doorway put back in place giving access back into the entrance hall as well as having existing French doors that open out to the rear gardens. The first floor offers two comfortable double bedrooms and a third, with a separate Wc and shower room that could be made into one space.