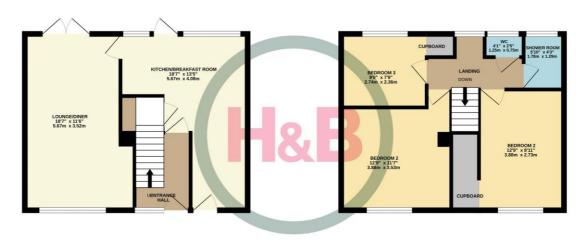

## **Upper Mealines Harlow, CM18 7AJ**

GROUND FLOOR 433 sq.ft. (40.3 sq.m.) approx. 1ST FLOOR 434 sq.ft. (40.3 sq.m.) approx.

TOTAL FLOOR AREA: 867 sq.ft. (80.5 sq.m.) approx Made with Metropix ©2024

| Ground floor      | First floor            | Outside                   |
|-------------------|------------------------|---------------------------|
| Entrance Hall     | Bedroom One            | Parking                   |
| 8' 2" x 5' 6"     | 12' 9" x 8' 11"        | Off street parking        |
| (2.49m x 1.68m)   | $(3.88m \times 2.73m)$ | for two cars to the front |
| Kitchen/Breakfast | <b>Bedroom Two</b>     |                           |
| Room              | 10' 10" x 11' 9"       |                           |
| 18' 7" x 13' 5"   | (3.30m x 3.58m)        | Rear Garden               |
| (5.66m x 4.09m)   | ,                      | About 50' 0"              |
| ,                 | <b>Bedroom Three</b>   | in length.                |
| Lounge/Diner      | 7' 5" x 8' 9"          | _                         |
| 18' 7" x 10' 0"   | (2.26m x 2.66m)        |                           |
| (5.66m x 3.05m)   | ,                      |                           |
|                   | <b>Shower Room</b>     |                           |
|                   | 5' 6" x 4' 3"          |                           |
|                   | (1.68m x 1.29m)        |                           |
|                   | Wc 2' 5" x 4' 1"       |                           |
|                   | (0.74m x 1.24m)        |                           |