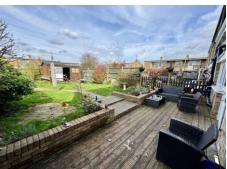

Outside the gardens are a good size and are about 50ft in depth offering a part decked and laid-to lawn area with a practical storage shed with independent rear pedestrian access.

Viewing Is Strictly By Appointment Only.