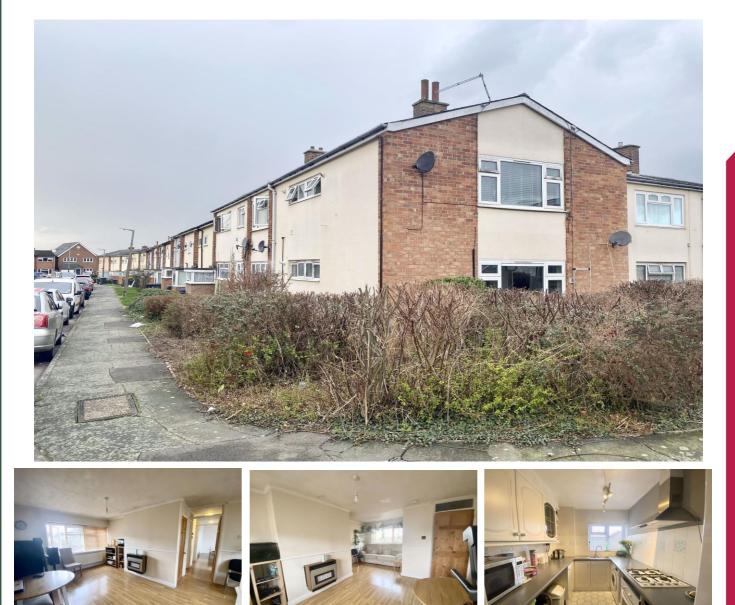

## The Fortunes, Harlow, CM18 6PQ

£215,000 Leasehold

"...Two Double Bedroom First Floor Flat Close to Shops..."

Two Double Bedroom • Top Floor • Spacious Lounge • Fitted Kitchen • Communal Courtyard • Shops Near By • Easy Access to M11 • EPC D • Council Tax B

#### "... To Double Bedroom First Floor Flat Close to Shops..."

Ideal first time buy or investment property. Located close to Bush Fair Shopping Centre and with easy access to the M11 Is the very spacious two-bedroom flat. The accommodation comprises of dual aspect lounge/diner, fitted kitchen, bathroom and two large bedrooms. There is a communal courtyard and a shed. Double glazed and gas centrally heated.