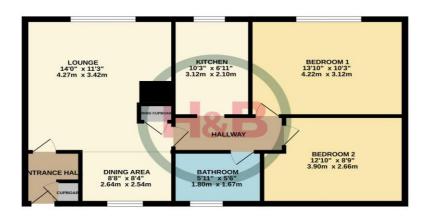

## The Fortunes Harlow, CM18 6PQ

**GROUND FLOOR** 656 sq.ft. (61.0 sq.m.) approx.

## THE PROPERTY

TOTAL FLOOR AREA : 656 sq.ft. (61.0 sq.m.) approx. Made with Metropix 62024

#### **Entrance Hall**

Lounge Area 14' 0" x 11' 3" (4.26m x 3.43m)

**Dining Area** 8'8" x 8'4" (2.64m x 2.54m)

#### Kitchen

10' 3" x 6' 11" (3.12m x 2.11m)

**Bedroom 1** 13' 10" x 10' 3" (4.21m x 3.12m)

**Bedroom 2** 12' 10" x 8' 9" (3.91m x 2.66m)

**Bathroom** 5' 11" x 5' 6" (1.80m x 1.68m)

**Ground Rent** £10 Per year