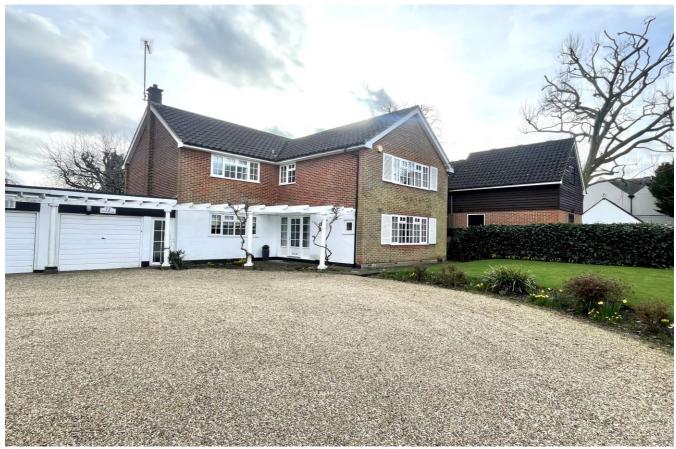

# High Street, Old Harlow, CM17 0DR

"...In The Heart Of The Old Town And About 100 Metres From The High Street Shops..."

Four Bedrooms • Detached Family Home • Three Receptions • Long Mature South Facing Gardens • Lots Of Potential • Double Length Garage • Study/ Bedroom Five With En-Suite • No Onward Chain • EPC Rating:- D • Council Tax Band :- G

### THE PROPERTY

"...In The Heart Of The Old Town And About 100 Metres From The High Street Shops..."

Probably one of the best locations within the old town and near the shops and surgery. Backing onto the local picturesque cricket ground within the heart of a local conservation area. A good-looking late sixties four bedroom detached property offering buckets of potential. A family home enhanced by private driveway shared with the matching property next door, with walled front garden and long southern facing mature rear garden. Harlow Mill station is under two miles and a similar distance to junction 7a of the M.11. Both junior and senior schools are within walking distance. This ideal family home is being Offered Chain Free.

#### **Outside**

**Garage** 30' 10" x 12' 3" (9.39m x 3.73m)

Long southern facing rear garden, mostly law surrounded by mature beds.

To the front is a gravel driveway, shared with the property next door.