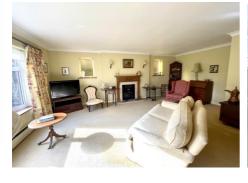

#### **Entrance Hall**

Lounge 20' 2" x 17' 7" (6.14m x 5.36m)

**Kitchen** 13' 9" x 10' 5" (4.19m x 3.17m)

Dining Room 14' 0" x 9' 4" (4.26m x 2.84m)

Conservatory 14' 10" x 14' 2" (4.52m x 4.31m)

**Study/ Bedroom 5** 16' 6" x 13' 8" (5.03m x 4.16m)