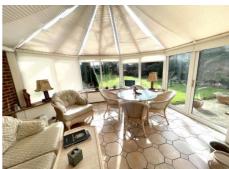

#### **Entrance Hall**

Lounge 20' 2" x 17' 7" (6.14m x 5.36m)

**Kitchen** 13' 9" x 10' 5" (4.19m x 3.17m)

Dining Room 14' 0" x 9' 4" (4.26m x 2.84m)

Conservatory 14' 10" x 14' 2" (4.52m x 4.31m)

**Study/ Bedroom 5** 16' 6" x 13' 8" (5.03m x 4.16m)