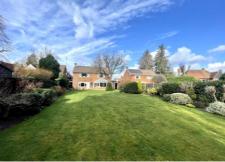

#### **Outside**

**Garage** 30' 10" x 12' 3" (9.39m x 3.73m)

Long southern facing rear garden, mostly law surrounded by mature beds.

To the front is a gravel driveway, shared with the property next door.