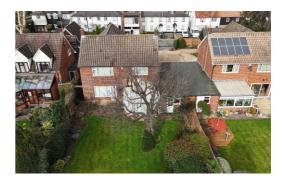

### THE PROPERTY

"...In The Heart Of The Old Town And About 100 Metres From The High Street Shops..."

Probably one of the best locations within the old town and near the shops and surgery. Backing onto the local picturesque cricket ground within the heart of a local conservation area. A good-looking late sixties four bedroom detached property offering buckets of potential. A family home enhanced by private driveway shared with the matching property next door, with walled front garden and long southern facing mature rear garden. Harlow Mill station is under two miles and a similar distance to junction 7a of the M.11. Both junior and senior schools are within walking distance. This ideal family home is being Offered Chain Free.

#### **Outside**

**Garage** 30' 10" x 12' 3" (9.39m x 3.73m)

Long southern facing rear garden, mostly law surrounded by mature beds.

To the front is a gravel driveway, shared with the property next door.