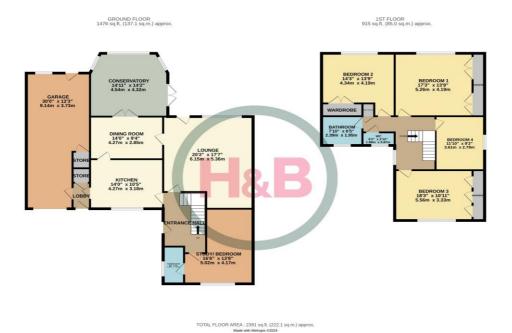

| G            | ro | un | М | fl |   |   | r |
|--------------|----|----|---|----|---|---|---|
| $\mathbf{U}$ | ·  | чп | ш |    | v | v |   |

#### **Entrance Hall**

Lounge 20' 2" x 17' 7" (6.14m x 5.36m)

**Kitchen** 13' 9" x 10' 5" (4.19m x 3.17m)

Dining Room 14' 0" x 9' 4" (4.26m x 2.84m)

Conservatory 14' 10" x 14' 2" (4.52m x 4.31m)

**Study/ Bedroom 5** 16' 6" x 13' 8" (5.03m x 4.16m)

**Shower Room** 8' 2" x 4' 0" (2.49m x 1.22m)

### First floor

Bedroom 1 17' 3" x 13' 9" (5.25m x 4.19m)

Landing

Bedroom 2 14' 3" x 13' 9" (4.34m x 4.19m)

Bedroom 3 18' 3" x 10' 11" (5.56m x 3.32m)

Bedroom 4 11' 10" x 9' 2" (3.60m x 2.79m)

**Bathroom** 7' 10" x 6' 0" (2.39m x 1.83m)

**W.C.** 5' 5" x 2' 8" (1.65m x 0.81m)

#### **Outside**

**Garage** 30' 10" x 12' 3" (9.39m x 3.73m)

Long southern facing rear garden, mostly law surrounded by mature beds.

To the front is a gravel driveway, shared with the property next door.