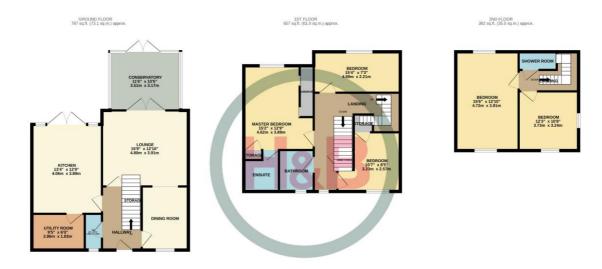

## Mulberry Gardens Old Harlow, CM17 0EF

TOTAL FLOOR AREA : 1825 sq.ft. (169.6 sq.m.) approx.

## **Ground Floor**

### First Floor

#### **Entrance Hallway**

Lounge 15' 9" x 12' 10" (4.80m x 3.91m)

Dining Room 11' 4" x 8' 7" (3.45m x 2.61m)

**Kitchen** 13' 4" x 12' 3" (4.06m x 3.73m)

Utility Room 9' 5" x 6' 0" (2.87m x 1.83m)

**Conservatory** 11' 6" x 10' 5" (3.50m x 3.17m)

**W.C.** 

Bedroom One 15' 2" x 12' 9" (4.62m x 3.88m)

En-suite

**Bedroom Five** 15' 4" x 7' 3" (4.67m x 2.21m)

Bedroom Three 10' 7" x 8' 5" (3.22m x 2.56m)

Family Bathroom

#### **Second Floor**

Bedroom Two 15' 6" x 12' 10" (4.72m x 3.91m)

Bedroom Four 12' 3" x 10' 8" (3.73m x 3.25m)

| 10 Mulberry Gardens<br>Mulberry Green<br>HARLOW                                                                                                                                                                                                                                                                                                                                                                                                                                                                                                                                                                                                                                                                                                                                                                                                                                                                                                                                                                                                                                                                                                                                                                                                                                                                                                                                                                                                                                                                                                                                                                                                                                                                                                                                                                                                                                                                                                                                                                                                                                                                                               | Energy rating                                                                                                                                 | Valid until: 26 February 2033                                                                                                                                                                                                                                                                                                                        |
|-----------------------------------------------------------------------------------------------------------------------------------------------------------------------------------------------------------------------------------------------------------------------------------------------------------------------------------------------------------------------------------------------------------------------------------------------------------------------------------------------------------------------------------------------------------------------------------------------------------------------------------------------------------------------------------------------------------------------------------------------------------------------------------------------------------------------------------------------------------------------------------------------------------------------------------------------------------------------------------------------------------------------------------------------------------------------------------------------------------------------------------------------------------------------------------------------------------------------------------------------------------------------------------------------------------------------------------------------------------------------------------------------------------------------------------------------------------------------------------------------------------------------------------------------------------------------------------------------------------------------------------------------------------------------------------------------------------------------------------------------------------------------------------------------------------------------------------------------------------------------------------------------------------------------------------------------------------------------------------------------------------------------------------------------------------------------------------------------------------------------------------------------|-----------------------------------------------------------------------------------------------------------------------------------------------|------------------------------------------------------------------------------------------------------------------------------------------------------------------------------------------------------------------------------------------------------------------------------------------------------------------------------------------------------|
| CM17 0EF                                                                                                                                                                                                                                                                                                                                                                                                                                                                                                                                                                                                                                                                                                                                                                                                                                                                                                                                                                                                                                                                                                                                                                                                                                                                                                                                                                                                                                                                                                                                                                                                                                                                                                                                                                                                                                                                                                                                                                                                                                                                                                                                      |                                                                                                                                               | Certificate number: 5400-1148-2722-9320-0273                                                                                                                                                                                                                                                                                                         |
| Property type                                                                                                                                                                                                                                                                                                                                                                                                                                                                                                                                                                                                                                                                                                                                                                                                                                                                                                                                                                                                                                                                                                                                                                                                                                                                                                                                                                                                                                                                                                                                                                                                                                                                                                                                                                                                                                                                                                                                                                                                                                                                                                                                 |                                                                                                                                               | Detached house                                                                                                                                                                                                                                                                                                                                       |
| Total floor area                                                                                                                                                                                                                                                                                                                                                                                                                                                                                                                                                                                                                                                                                                                                                                                                                                                                                                                                                                                                                                                                                                                                                                                                                                                                                                                                                                                                                                                                                                                                                                                                                                                                                                                                                                                                                                                                                                                                                                                                                                                                                                                              |                                                                                                                                               | 165 square metres                                                                                                                                                                                                                                                                                                                                    |
|                                                                                                                                                                                                                                                                                                                                                                                                                                                                                                                                                                                                                                                                                                                                                                                                                                                                                                                                                                                                                                                                                                                                                                                                                                                                                                                                                                                                                                                                                                                                                                                                                                                                                                                                                                                                                                                                                                                                                                                                                                                                                                                                               |                                                                                                                                               | om A to E.                                                                                                                                                                                                                                                                                                                                           |
| Properties can be let if they h<br>You can read <u>guidance for lar</u><br>(https://www.gov.uk/guidance/do<br>guidance).<br>Energy efficiency rati                                                                                                                                                                                                                                                                                                                                                                                                                                                                                                                                                                                                                                                                                                                                                                                                                                                                                                                                                                                                                                                                                                                                                                                                                                                                                                                                                                                                                                                                                                                                                                                                                                                                                                                                                                                                                                                                                                                                                                                            | ave an energy rating fro<br>ndlords on the regulatio<br>mestic-private-rented-prop                                                            |                                                                                                                                                                                                                                                                                                                                                      |
| Rules on letting this  <br>Properties can be let if they h<br>You can read guidance for lar<br>things://www.gov.uk/guidance/do<br>guidance).<br>Energy efficiency rati<br>property<br>This property's current energy<br>the potential to be B.                                                                                                                                                                                                                                                                                                                                                                                                                                                                                                                                                                                                                                                                                                                                                                                                                                                                                                                                                                                                                                                                                                                                                                                                                                                                                                                                                                                                                                                                                                                                                                                                                                                                                                                                                                                                                                                                                                | ave an energy rating fro<br>adlords on the regulation<br>mestic private-rented-prop<br>ing for this                                           | ns and exemptions<br>berty-minimum-energy-efficiency-standard-landlord-                                                                                                                                                                                                                                                                              |
| Properties can be let if they h<br>You can read guidance for lar<br>thintps.//www.gov.uk/guidance/de<br>uuidance).<br>Energy efficiency ration<br>property<br>This property's current energy<br>the potential to be B.<br>See how to improve this property in the property in | ave an energy rating fro<br>adlords on the regulation<br>mestic private rented prop<br>ing for this<br>y rating is C. It has                  | ns and exemptions<br>berty-minimum-energy-efficiency-standard-landlord-<br>The graph shows this property's current and<br>potential energy efficiency.<br>Properties are given a rating from A (most<br>efficient) to G (least efficient).<br>Properties are also given a score. The higher th                                                       |
| Properties can be let if they h<br>viou can read guidance for lar<br>https://www.gov.uk/guidanca/de<br>juidance).<br>Energy efficiency rati<br>property<br>This property's current energy<br>he potential to be B.<br>See how to improve this prop<br>performance.                                                                                                                                                                                                                                                                                                                                                                                                                                                                                                                                                                                                                                                                                                                                                                                                                                                                                                                                                                                                                                                                                                                                                                                                                                                                                                                                                                                                                                                                                                                                                                                                                                                                                                                                                                                                                                                                            | ave an energy rating fro<br>adlords on the regulation<br>mestic private rented prop<br>ing for this<br>y rating is C. It has                  | ns and exemptions<br>hetry-minimum-energy-efficiency-standard-landlord-<br>The graph shows this property's current and<br>potential energy efficiency.<br>Properties are given a rating from A (most                                                                                                                                                 |
| Properties can be let if they h<br>You can read guidance for lar<br>https://www.gov.uk/guidance/do<br>guidance).<br>Energy efficiency rati<br>property<br>This property's current energy                                                                                                                                                                                                                                                                                                                                                                                                                                                                                                                                                                                                                                                                                                                                                                                                                                                                                                                                                                                                                                                                                                                                                                                                                                                                                                                                                                                                                                                                                                                                                                                                                                                                                                                                                                                                                                                                                                                                                      | ave an energy rating fro<br>adjords on the regulation<br>mestic private rented prop<br>ing for this<br>y rating is C. It has<br>erty's energy | ns and exemptions<br>betty-minimum-energy-efficiency-standard-landlord.<br>The graph shows this property's current and<br>potential energy efficiency.<br>Properties are given a rating from A (most<br>efficient) to G (least efficient).<br>Properties are also given a score. The higher th<br>number the lower your fuel bills are likely to be. |

Shower Room