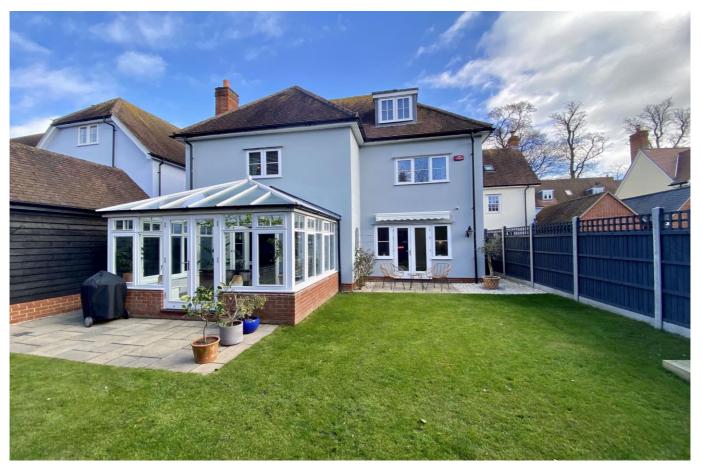

## Mulberry Gardens, Old Harlow, CM17 0EF

"...Stunning Five Bedroom Detached Family Home That Could Easily Be Found in the Pages of House Beautiful Magazine..."

Five Double Bedrooms • Newly Fitted Bathroom & En-suite • Versatile Accommodation • Carport & Garage • Gated Development • EPC -TBA • Council Tax - G • Conservatory • Beautifully Presented £740,000 Freehold

# THE PROPERTY

"...Stunning Five Bedroom Detached Family Home That Could Easily Be Found In the Pages of House Beautiful Magazine..." This wonderful and versatile detached property offers spacious accommodation over three floors and is presented to an exceptional standard throughout. The ground floor has an entrance hallway. W.C., large lounge that opens into a formal dining room and conservatory. The kitchen has matching wall and base units, integrated appliances and granite worktop. French doors lead to the garden. There is also the benefit of a utility room. To the first floor there are three bedrooms including the principal room with newly fitted en-suite shower and fitted wardrobes. There is also a newly fitted family bathroom. To the second floor there are two further bedrooms, one of which is currently used as a home office and a shower room. Outside there is a carport with gates and a garage as well as ample parking. The rear garden has been landscaped and has mature shrubs and lawn area. Patio and pergola. All the fitments and decoration in this wonderful home are of the highest quality and can only be truly appreciated on internal inspection. Situated in a private gated development is the picturesque Mulberry Green, within walking distance to Old Harlow High Street, station and schools. It is also has excellent access to J7a of the M11.

Outside

Garage &

Landscaped

Carport

Garden