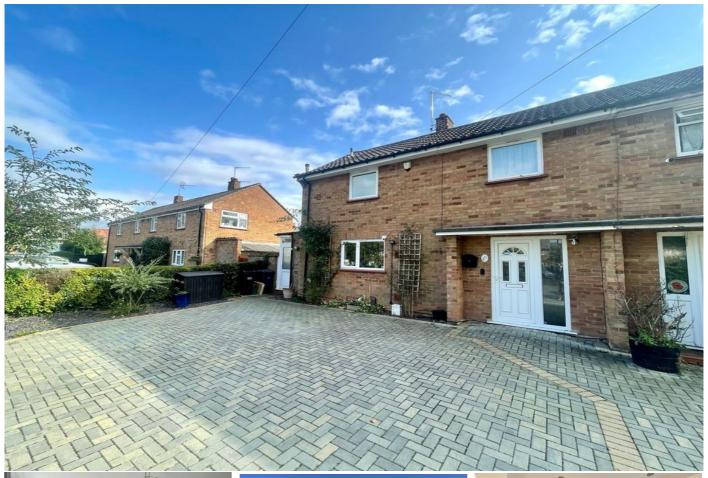

# The Oxleys, Old Harlow, CM17 0EA

...'Modern & Bright Extended Semi-Detached'...

£465,000 Freehold

Four Bedrooms • Lounge/ Diner • Large Drive • Semi Detached House • Council Tax - D • EPC Rating - D • Extended • Utility Room • Enisute Wet Room

# THE PROPERTY

...'Modern & Bright Extended Semi-Detached'...This extended four bedroom semi detached family home can be found in the popular Oxleys development situated just off Watlington Road. The ground floor now gives you an extra bedroom with wet/ shower room. Along with a newly fitted open plan kitchen and utility room. Large paved drive way with parking for multiple vehicles. Mature rear garden with patio and summer house. Oxleys is ideally located for local school, and within a mile of the Old Harlow High Street and Harlow Mill mainline station. There is a landscaped south facing rear garden with patio and summer-house. To the front is large paved driveway with space for multiple vehicles

# **Outside**

**Large Driveway** 

Well maintained garden