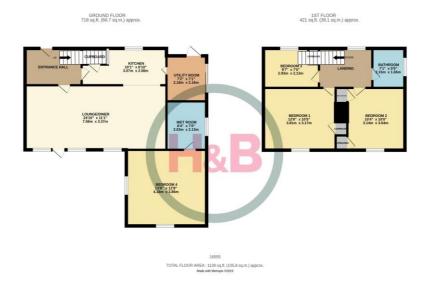

## **Ground floor**

#### **Entrance Hall**

#### **Kitchen**

15' 7" x 6' 10" (4.75m x 2.08m)

#### **Lounge/ Diner**

24' 10" x 11' 2" (7.56m x 3.40m)

#### **Utility Room**

7'2" x 7' 1" (2.18m x 2.16m)

#### **Bedroom 4**

13' 8" x 12' 8" (4.16m x 3.86m)

## **Wet Room**

7' 0" x 8' 5" (2.13m x 2.56m)

#### Landing

### First floor

**Bedroom 1**12' 5" x 10' 5"
(3.78m x 3.17m)

#### **Bedroom 2**

10' 0" x 10' 4" (3.05m x 3.15m)

#### **Bedroom 3**

7' 0" x 9' 5" (2.13m x 2.87m)

#### **Bathroom**

7' 1" x 5' 5" (2.16m x 1.65m)