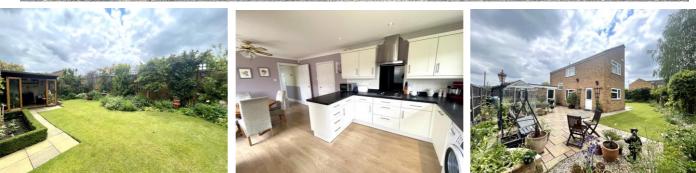

## THE PROPERTY

"...Offering Lots Of Space For A Family To Grown & If Needed Could Be Extended..." Rarely available four bedroom detached house in one of Harlow's most sought after locations. The property boasts a large plot that property sits in the centre off surrounded by much loved Immaculate garden. The ground floor provides a 20ft lounge with separate kitchen/ diner and downstairs cloakroom, with the first floor gives access to the four bedrooms, three of which are good size doubles and the family bathroom. The garden wraps around both sides of the property, giving lots of potential to enlarge (STP). To the front you will find a single garage with parking for multiple vehicles. Thurstans is a private development of similar properties, on the outskirts of Harlow on the Epping Green border, with access to the Central Line Station in Epping

W.C. 6' 5" x 3' 11" (1.95m x 1.19m)

Lounge 20' 7" x 10' 5" (6.27m x 3.17m)

**Kitchen/Diner** 

18' 3" x 10' 9" (5.56m x 3.27m)

sits in the centre of a large plot that is around 100ft in width. It has been very well maintained by the current owner and offers a summer house and garden shed with greenhouse.