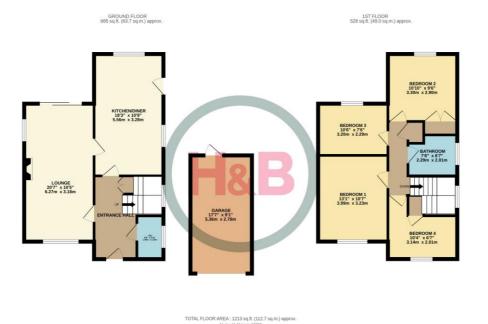

| Ground floor | First fl |
|--------------|----------|
|              |          |

#### loor

13' 1" x 11'

(3.98m x 3.38m)

1"

Landing

**Bedroom 1** 

**Bedroom 2** 

10' 6" x 7' 6"

**Bedroom 3** 

**Bedroom 4** 

(3.20m x 2.28m)

(3.30m x 2.89m)

10' 10" x 9' 6"

Outside

The property

**Entrance Hall** 

W.C. 6' 5" x 3' 11" (1.95m x 1.19m)

Lounge 20' 7" x 10' 5" (6.27m x 3.17m)

**Kitchen/Diner** 

18' 3" x 10' 9" (5.56m x 3.27m)

sits in the centre of a large plot that is around 100ft in width. It has been very well maintained by the current owner and offers a summer house and garden shed with greenhouse.

10' 11" x 6' 7" (3.32m x 2.01m)

#### **Bathroom**

7'6" x 6'7" (2.28m x 2.01m)