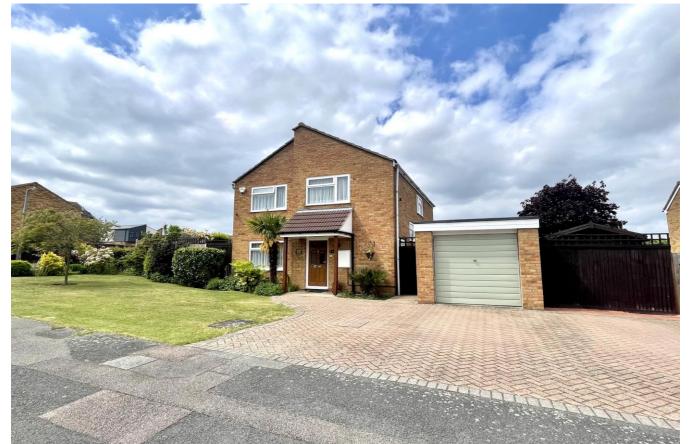

#### Thurstans, Harlow, CM19 4RS

"...Offering Lots Of Space For A Family To Grow & If Needed Could Be Extended..."

Four Bedrooms • Immaculate Inside & Out • Kitchen/ Diner • Detached Family Home • Lots Of Potential Within The Plot • Detached Garage & Driveway • Stunning Wrap Around Garden • Harlow & Epping Borders • EPC Rating :- C • Council Tax Band :- F

## THE PROPERTY

"...Offering Lots Of Space For A Family To Grown & If Needed Could Be Extended..." Rarely available four bedroom detached house in one of Harlow's most sought after locations. The property boasts a large plot that property sits in the centre off surrounded by much loved Immaculate garden. The ground floor provides a 20ft lounge with separate kitchen/ diner and downstairs cloakroom, with the first floor gives access to the four bedrooms, three of which are good size doubles and the family bathroom. The garden wraps around both sides of the property, giving lots of potential to enlarge (STP). To the front you will find a single garage with parking for multiple vehicles. Thurstans is a private development of similar properties, on the outskirts of Harlow on the Epping Green border, with access to the Central Line Station in Epping