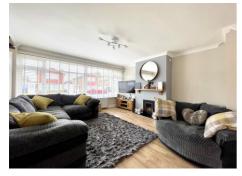

## THE PROPERTY

This very well presented three-bedroom link detached home is found in the much sought after "Parks" location. The downstairs comprises of an open plan living dining room, modern kitchen and downstairs WC. To the first floor you have two double bedrooms with fitted wardrobes to bedroom one, one large single bedroom and family bathroom. Outside you would benefit from a south facing rear garden, raised deck area to the back of the garden, garage and driveway parking. Fir Park is within short walking distance to local shops, primary and secondary schools. A viewing is highly recommended.

#### Lounge/Diner

23' 10" x 13' 10" (7.26m x 4.21m)