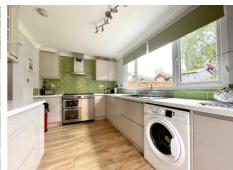

## THE PROPERTY

This very well presented three-bedroom link detached home is found in the much sought after "Parks" location. The downstairs comprises of an open plan living dining room, modern kitchen and downstairs WC. To the first floor you have two double bedrooms with fitted wardrobes to bedroom one, one large single bedroom and family bathroom. Outside you would benefit from a south facing rear garden, raised deck area to the back of the garden, garage and driveway parking. Fir Park is within short walking distance to local shops, primary and secondary schools. A viewing is highly recommended.

#### Kitchen

13' 10" x 8' 1" (4.21m x 2.46m)