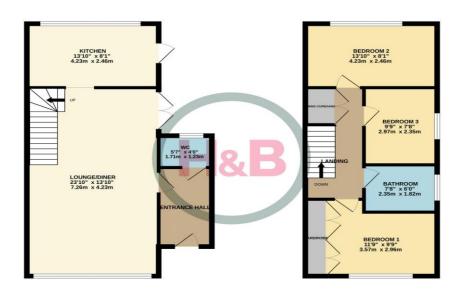

## Fir Park, Harlow, CM19 4JT

GROUND FLOOR 521 sq.ft. (48.4 sq.m.) approx. 1ST FLOOR 443 sq.ft. (41.1 sq.m.) approx.

TOTAL FLOOR AREA: 964 sq.ft. (89.6 sq.m.) approx. Made with Metropix 62023

#### **Ground Floor**

#### **Entrance Hall**

## WC

7' 8" x 6' 0" (2.34m x 1.83m)

#### Lounge/Diner

23' 10" x 13' 10" (7.26m x 4.21m)

#### Kitchen

13' 10" x 8' 1" (4.21m x 2.46m)

#### **First Floor**

#### First Floor Landing

#### **Bedroom One**

11' 9" x 9' 9" (3.58m x 2.97m)

#### **Bedroom Two**

13' 10" x 8' 1" (4.21m x 2.46m)

#### **Bedroom Three**

9' 9" x 7' 8" (2.97m x 2.34m)

## Family Bathroom

7' 8" x 6' 0" (2.34m x 1.83m)