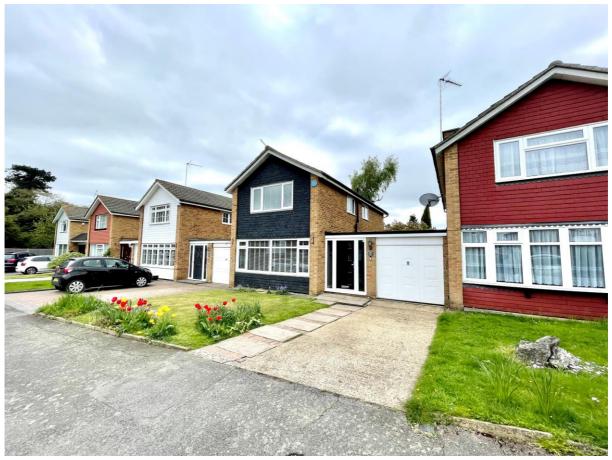

## Fir Park, Harlow, CM19 4JT

"...Perfect Family Home in The Sought After Parks Location..."

Three Bedroom • Link Detached • South Facing Rear Garden • Garage & Driveway • Modern Kitchen • Private Rear Garden • Sought After Location • Modern Throughout • Council Tax Band: E

## THE PROPERTY

This very well presented three-bedroom link detached home is found in the much sought after "Parks" location. The downstairs comprises of an open plan living dining room, modern kitchen and downstairs WC. To the first floor you have two double bedrooms with fitted wardrobes to bedroom one, one large single bedroom and family bathroom. Outside you would benefit from a south facing rear garden, raised deck area to the back of the garden, garage and driveway parking. Fir Park is within short walking distance to local shops, primary and secondary schools. A viewing is highly recommended.