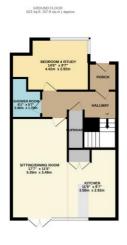

# Ground floor

#### **Entrance Porch**

**Hallway** 

Wc & Shower Room 8' 2" x 5' 7" (2.49m x 1.70m)

**Study** 9' 7" x 14' 6" (2.92m x 4.42m)

**Kitchen Breakfast Bar**11' 9" x 9' 7"
(3.58m x 2.92m)

Sitting / Dining Room 17' 7" x 11' 5" (5.36m x 3.48m)