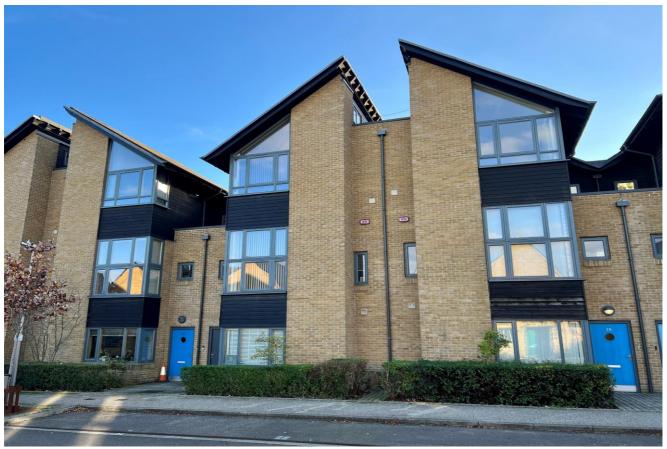

# Milestone Road, Newhall Harlow, CM17 9NW

£550,000 Freehold

'...A Fantastic Home That Caters for A Multiple Number of Living Lifestyles...'

Three Bedrooms • Study Home Office/Bedroom Four • Wc & Shower Room • Townhouse • Southerly Facing Sun Terrace • EPC Rating: C • Landscaped Garden • Southerly Facing • Parking to Front & Rear • Two Bathrooms • Council Tax Band: F

#### "... A Fantastic Home That Caters for A Multiple Number of Living Lifestyles..."

This award winning three/four-bedroom townhouse is presented to a high standard throughout and offers a flexible downstairs lay out with feature open plan kitchen with breakfast bar, dining Tv snug area with French doors that lead out to a southerly facing low maintenance garden ideal for entertaining. There is a downstairs bedroom that can double as a study or home office and is complimented with a separate Wc with shower. On the first floor is the formal lounge which enjoy high ceilings and floor to ceiling windows. The second floor offers two double bedrooms and a separate family bathroom with stairs that take you to the principal bedroom suite. This bedroom offers vaulted ceilings and full length fitted wardrobes which in turn enjoys its own bathroom and landing with access out to a southerly facing sun deck ideal for those warm sunny afternoon evenings. The property enjoys allocated parking and is well located for Primary, Secondary and Private schooling with new Harlow M11 junction 7a, Harlow Town & Mill train stations a short distance away.