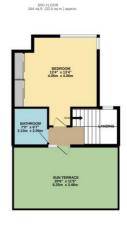

#### Third floor

**Bedroom One** 13'4" x 13'4" (4.06m x 4.06m)

**Bathroom** 7'1" x 6'7" (2.16m x 2.00)

**Sun Terrace** 20'6" x 11'5" (6.24m x 3.48m)