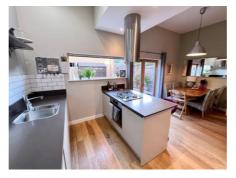

#### "... A Fantastic Home That Caters for A Multiple Number of Living Lifestyles..."

This award winning three/four-bedroom townhouse is presented to a high standard throughout and offers a flexible downstairs lay out with feature open plan kitchen with breakfast bar, dining Tv snug area with French doors that lead out to a southerly facing low maintenance garden ideal for entertaining. There is a downstairs bedroom that can double as a study or home office and is complimented with a separate Wc with shower. On the first floor is the formal lounge which enjoy high ceilings and floor to ceiling windows. The second floor offers two double bedrooms and a separate family bathroom with stairs that take you to the principal bedroom suite. This bedroom offers vaulted ceilings and full length fitted wardrobes which in turn enjoys its own bathroom and landing with access out to a southerly facing sun deck ideal for those warm sunny afternoon evenings. The property enjoys allocated parking and is well located for Primary, Secondary and Private schooling with new Harlow M11 junction 7a, Harlow Town & Mill train stations a short distance away.

#### **Entrance Porch**

**Hallway** 

Wc & Shower Room 8' 2" x 5' 7" (2.49m x 1.70m)

**Study** 9' 7" x 14' 6" (2.92m x 4.42m)

**Kitchen Breakfast Bar**11' 9" x 9' 7"
(3.58m x 2.92m)

Sitting / Dining Room 17' 7" x 11' 5" (5.36m x 3.48m)