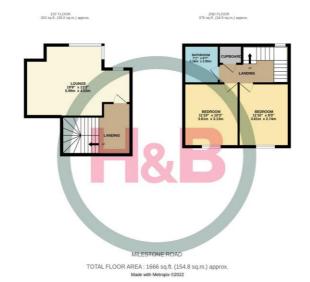

#### First floor

Landing

**Lounge** 13' 3" x 19' 8" (4.04m x 5.99m)

#### Second floor

Landing

Bedroom Two 11' 10" x 10' 3" (3.60m x 3.12m)

**Bedroom Three** 11' 10" x 9' 0" (3.60m x 2.74m)

**Bathroom** 7'1" x 6'7" (2.16m x 2.00)