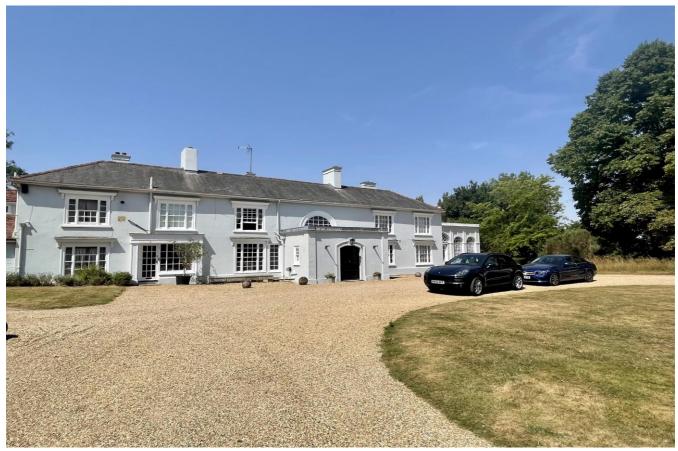

# Campions, Old Harlow, CM17 0LJ

£625,000 Share Of Freehold

"...You Can Sit Yourself On The Balcony And Enjoy The Views Over The Gardens..."

Two Bedroom • First Floor Apartment • Georgian Manor House • Share Of Freehold • Stunning Grounds • Outskirts Of Old Harlow • Bay Window To Main Bedroom • Council Tax Band :- TBC •

### THE PROPERTY

"...You Can Sit Yourself On The Balcony And Enjoy The Views Over The Gardens..."

First floor apartment within a Georgian country house available for sale to include a share of the freehold. Spotlessly presented, enjoying a westerly facing balcony, overlooking the fine gardens & neighbouring countryside. The grounds are thought to extend to about one acre of ornamental gardens with lawns, ponds, and numerous flower beds. Campions is situated to the eastern outskirts of Old Harlow. With recent road improvements more seclusion has been gained ow siting well back with service road access. The new junction 7a of the M11 is a mile away.