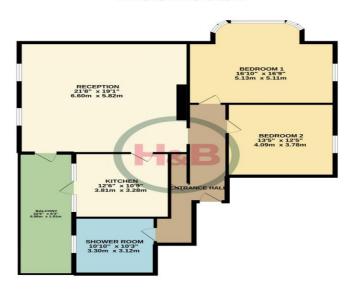

## Camptions, Old Harlow, CM17 0LJ

FIRST FLOOR 1154 sq.ft. (107.2 sq.m.) approx.

TOTAL FLOOR AREA: 1154 sq.ft. (107.2 sq.m.) approx.

Made with Metropix 02022

#### First floor

# **Reception Room** 21' 7" x 19' 1"

(6.57m x 5.81m)

#### Kitchen

12' 6" x 10' 9" (3.81m x 3.27m)

#### **Bedroom 1**

16' 10" x 16' 9" (5.13m x 5.10m) Into Bay

#### **Bedroom 2**

13' 5" x 12' 5" (4.09m x 3.78m)

#### **Shower Room**

10' 10" x 10' 3" (3.30m x 3.12m)