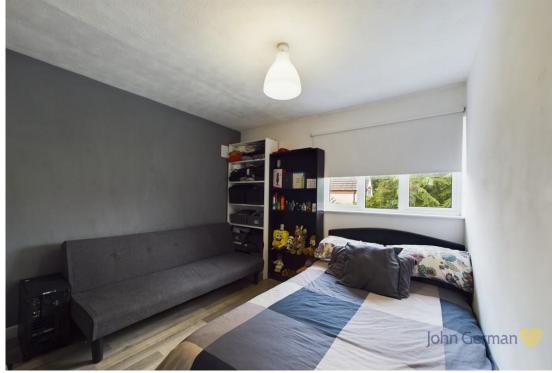

Upstairs on the first floor landing there is a uPVC double glazed window to the front aspect, carpet flooring and loft access. Doors lead to the three bedrooms, two generously sized double bedrooms and one smaller single bedroom.