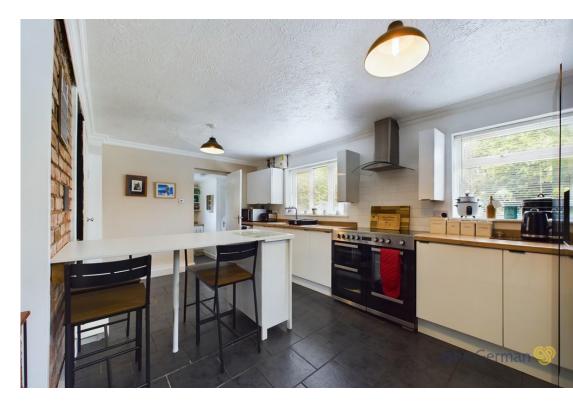

The heart of the home is the impressive open plan kitchen/diner with that is fitted with a generous selection of matching wall and base units with laminate worksurfaces over, inset stainless steel sink with drainer and mixer tap over plus space for various freestanding kitchen appliances. There are uPVC double glazed windows to the rear and side aspects, tiled flooring, two ceiling light points and a storage cupboard.