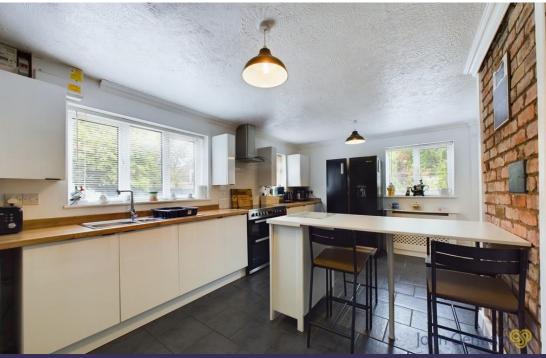

The heart of the home is the impressive open plan kitchen/diner with that is fitted with a generous selection of matching wall and base units with laminate worksurfaces over, inset stainless steel sink with drainer and mixer tap over plus space for various freestanding kitchen appliances. There are uPVC double glazed windows to the rear and side aspects, tiled flooring, two ceiling light points and a storage cupboard.