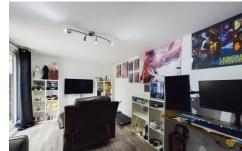

Completing the first floor is the family bathroom having a bath with shower over, wash hand basin, WC, fully tiled walls and an obscured UPVC double glazed window to the side.

The property is approached via path surrounded by a mainly lawned frontage with a mixture of trees and shrubs. Side gated access leads to rear garden that is a significant size being laid mainly to lawn with a variety of trees and shrub areas, two large patio areas, a vegetable patch, greenhouse and a fantastic versatile garden room home office, with power, lighting and electric heating.