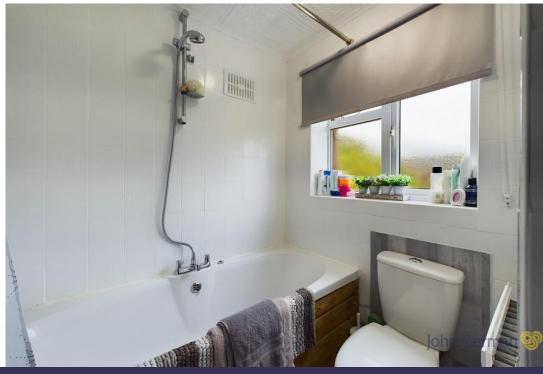

Completing the first floor is the family bathroom having a bath with shower over, wash hand basin, WC, fully tiled walls and an obscured UPVC double glazed window to the side.

The property is approached via path surrounded by a mainly lawned frontage with a mixture of trees and shrubs. Side gated access leads to rear garden that is a significant size being laid mainly to lawn with a variety of trees and shrub areas, two large patio areas, a vegetable patch, greenhouse and a fantastic versatile garden room home office, with power, lighting and electric heating.