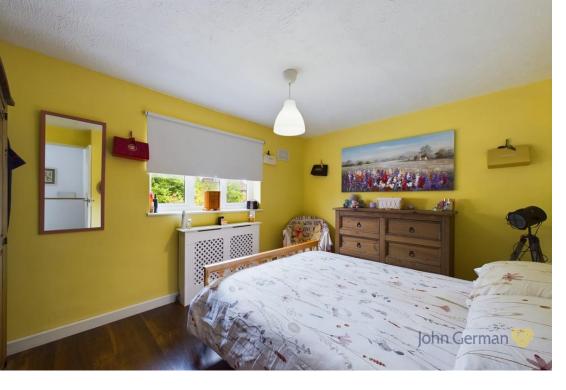

Upstairs on the first floor landing there is a uPVC double glazed window to the front aspect, carpet flooring and loft access. Doors lead to the three bedrooms, two generously sized double bedrooms and one smaller single bedroom.