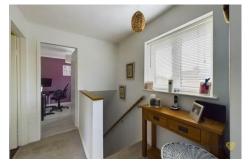

Upstairs on the first floor landing there is a uPVC double glazed window to the front aspect, carpet flooring and loft access. Doors lead to the three bedrooms, two generously sized double bedrooms and one smaller single bedroom.

Completing the first floor is the family bathroom having a bath with shower over, wash hand basin, WC, fully tiled walls and an obscured UPVC double glazed window to the side.

The property is approached via path surrounded by a mainly lawned frontage with a mixture of trees and shrubs. Side gated access leads to rear garden that is a significant size being laid mainly to lawn with a variety of trees and shrub areas, two large patio areas, a vegetable patch, greenhouse and a fantastic versatile garden room home office, with power, lighting and electric heating.