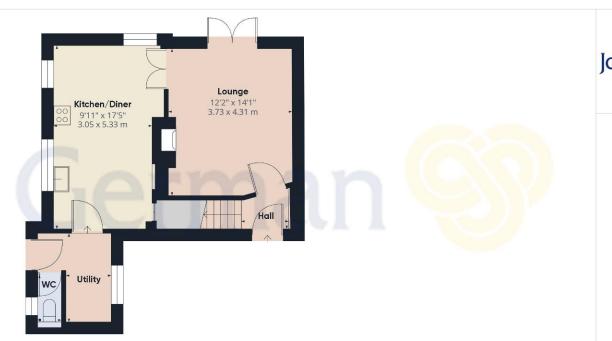

A composite entrance door opens into the hallway with laminate wooden effect flooring and carpeted stairs rising to the first floor landing. A door opens into the living room with laminate wooden effect flooring, ceiling light point, feature electric fire, uPVC double glazed French doors opening out onto the rear garden and double doors leading into the kitchen/diner.

The heart of the home is the impressive open plan kitchen/diner with that is fitted with a generous selection of matching wall and base units with laminate worksurfaces over, inset stainless steel sink with drainer and mixer tap over plus space for various freestanding kitchen appliances. There are uPVC double glazed windows to the rear and side aspects, tiled flooring, two ceiling light points and a storage cupboard.

Leading off the kitchen is the utility room with space and plumbing for a washing machine, tiled flooring, window to the front aspect, a door to the rear garden and a separate guest cloakroom with low level WC and wash hand basin.