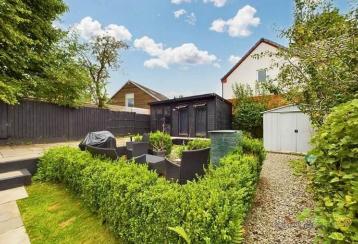

Completing the first floor is the family bathroom having a bath with shower over, wash hand basin, WC, fully tiled walls and an obscured UPVC double glazed window to the side.

The property is approached via path surrounded by a mainly lawned frontage with a mixture of trees and shrubs. Side gated access leads to rear garden that is a significant size being laid mainly to lawn with a variety of trees and shrub areas, two large patio areas, a vegetable patch, greenhouse and a fantastic versatile garden room home office, with power, lighting and electric heating.