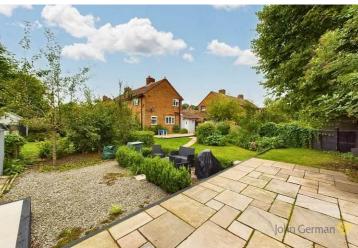

Completing the first floor is the family bathroom having a bath with shower over, wash hand basin, WC, fully tiled walls and an obscured UPVC double glazed window to the side.

The property is approached via path surrounded by a mainly lawned frontage with a mixture of trees and shrubs. Side gated access leads to rear garden that is a significant size being laid mainly to lawn with a variety of trees and shrub areas, two large patio areas, a vegetable patch, greenhouse and a fantastic versatile garden room home office, with power, lighting and electric heating.