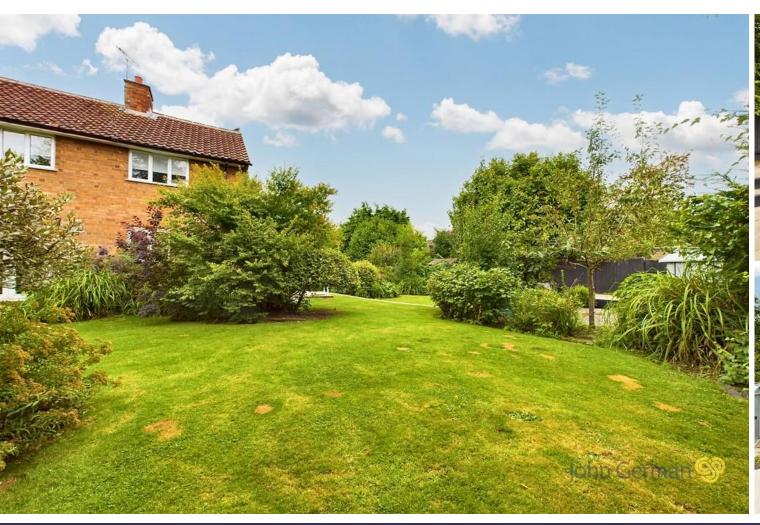

Completing the first floor is the family bathroom having a bath with shower over, wash hand basin, WC, fully tiled walls and an obscured UPVC double glazed window to the side.

The property is approached via path surrounded by a mainly lawned frontage with a mixture of trees and shrubs. Side gated access leads to rear garden that is a significant size being laid mainly to lawn with a variety of trees and shrub areas, two large patio areas, a vegetable patch, greenhouse and a fantastic versatile garden room home office, with power, lighting and electric heating.