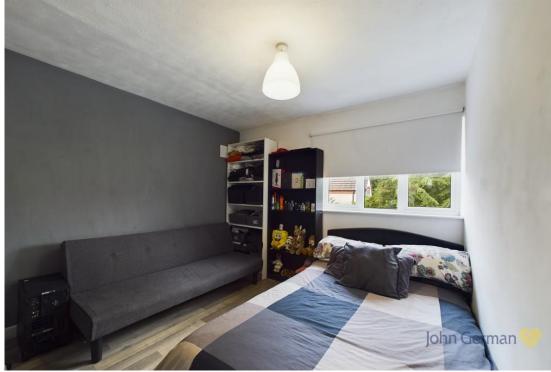

Upstairs on the first floor landing there is a uPVC double glazed window to the front aspect, carpet flooring and loft access. Doors lead to the three bedrooms, two generously sized double bedrooms and one smaller single bedroom.