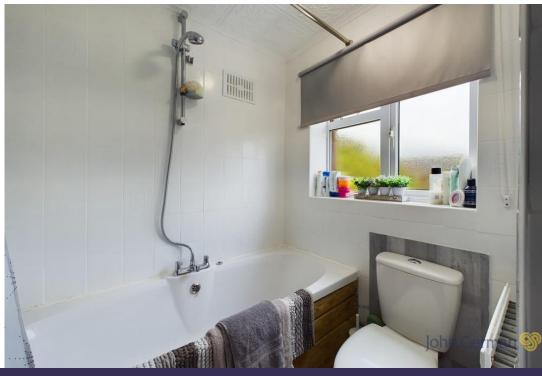

Completing the first floor is the family bathroom having a bath with shower over, wash hand basin, WC, fully tiled walls and an obscured UPVC double glazed window to the side.

The property is approached via path surrounded by a mainly lawned frontage with a mixture of trees and shrubs. Side gated access leads to rear garden that is a significant size being laid mainly to lawn with a variety of trees and shrub areas, two large patio areas, a vegetable patch, greenhouse and a fantastic versatile garden room home office, with power, lighting and electric heating.