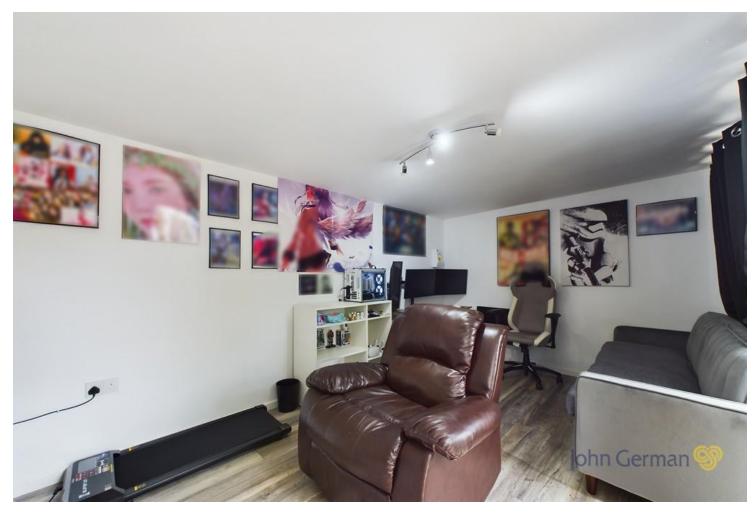

Completing the first floor is the family bathroom having a bath with shower over, wash hand basin, WC, fully tiled walls and an obscured UPVC double glazed window to the side.

The property is approached via path surrounded by a mainly lawned frontage with a mixture of trees and shrubs. Side gated access leads to rear garden that is a significant size being laid mainly to lawn with a variety of trees and shrub areas, two large patio areas, a vegetable patch, greenhouse and a fantastic versatile garden room home office, with power, lighting and electric heating.