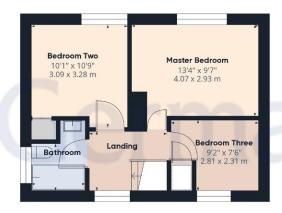

Upstairs on the first floor landing there is a uPVC double glazed window to the front aspect, carpet flooring and loft access. Doors lead to the three bedrooms, two generously sized double bedrooms and one smaller single bedroom.

Completing the first floor is the family bathroom having a bath with shower over, wash hand basin, WC, fully tiled walls and an obscured UPVC double glazed window to the side.

The property is approached via path surrounded by a mainly lawned frontage with a mixture of trees and shrubs. Side gated access leads to rear garden that is a significant size being laid mainly to lawn with a variety of trees and shrub areas, two large patio areas, a vegetable patch, greenhouse and a fantastic versatile garden room home office, with power, lighting and electric heating.