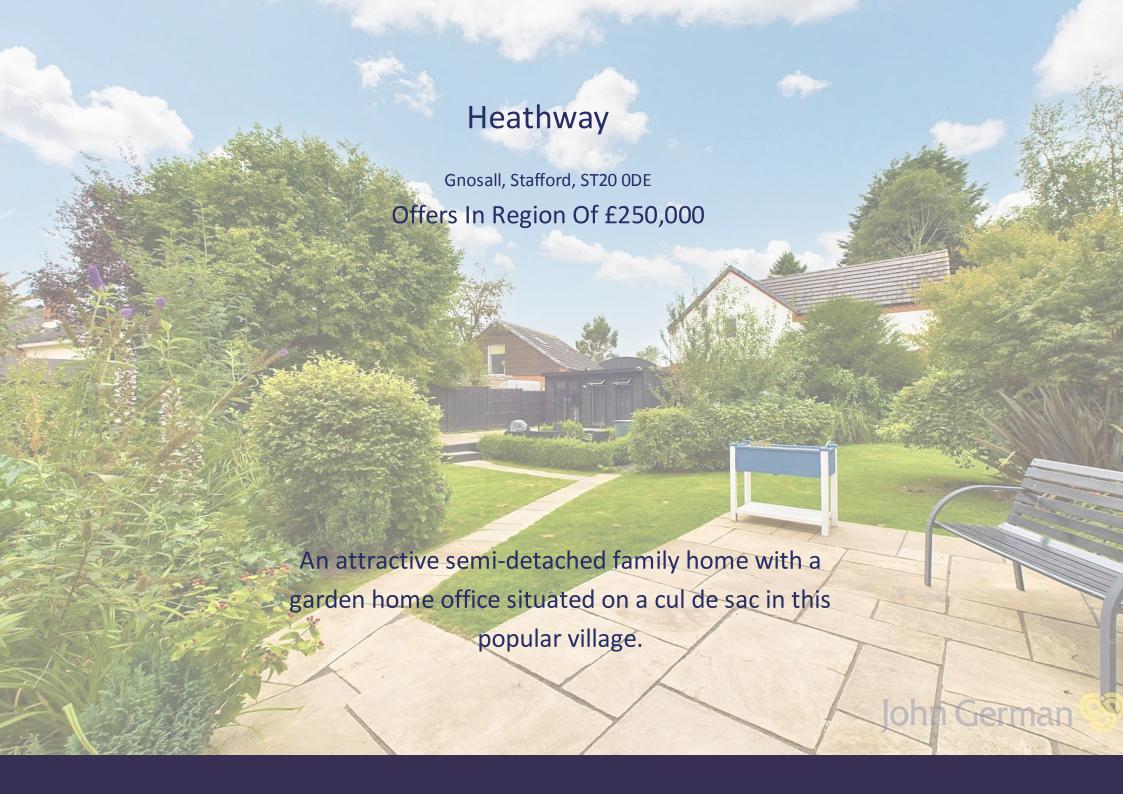

## Heathway

Gnosall, Stafford, ST20 0DE

John German are delighted to offer this attractive three bedroom semi-detached family home situated in a quiet cul-de-sac in Gnosall. The village has a welcoming range of local country pubs, takeaways, health surgery and a Co-Op. It lies within easy access of the county town centre of Stafford which has a mainline intercity railway station offering regular services operating to London Euston, some of which take only approx. one hour and twenty minutes. Junction 14 of the M6 provides direct access into the national motorway network and M6 Toll.