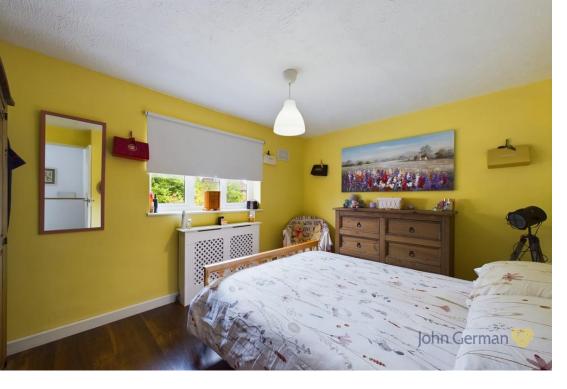

Upstairs on the first floor landing there is a uPVC double glazed window to the front aspect, carpet flooring and loft access. Doors lead to the three bedrooms, two generously sized double bedrooms and one smaller single bedroom.