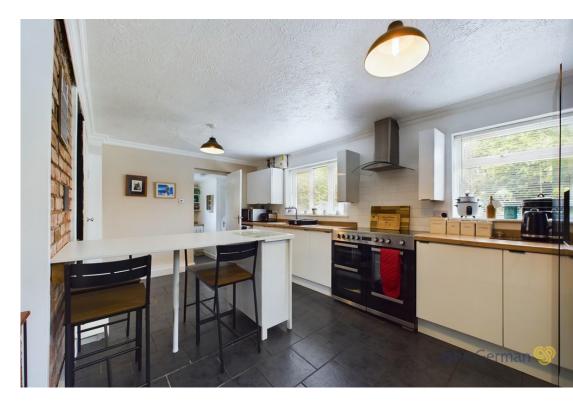

The heart of the home is the impressive open plan kitchen/diner with that is fitted with a generous selection of matching wall and base units with laminate worksurfaces over, inset stainless steel sink with drainer and mixer tap over plus space for various freestanding kitchen appliances. There are uPVC double glazed windows to the rear and side aspects, tiled flooring, two ceiling light points and a storage cupboard.