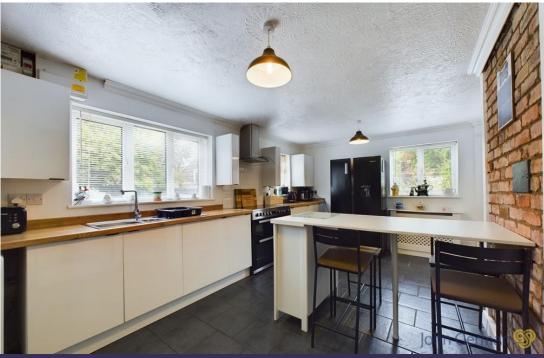

The heart of the home is the impressive open plan kitchen/diner with that is fitted with a generous selection of matching wall and base units with laminate worksurfaces over, inset stainless steel sink with drainer and mixer tap over plus space for various freestanding kitchen appliances. There are uPVC double glazed windows to the rear and side aspects, tiled flooring, two ceiling light points and a storage cupboard.