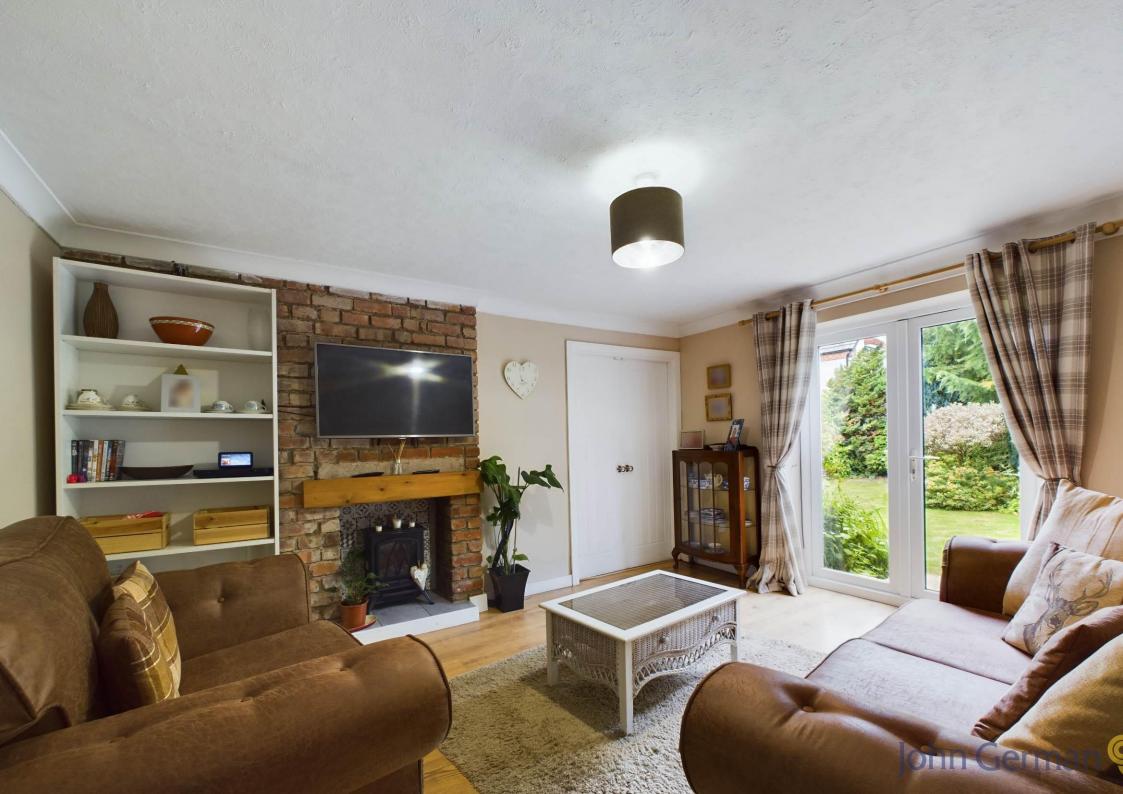

A composite entrance door opens into the hallway with laminate wooden effect flooring and carpeted stairs rising to the first floor landing. A door opens into the living room with laminate wooden effect flooring, ceiling light point, feature electric fire, uPVC double glazed French doors opening out onto the rear garden and double doors leading into the kitchen/diner.