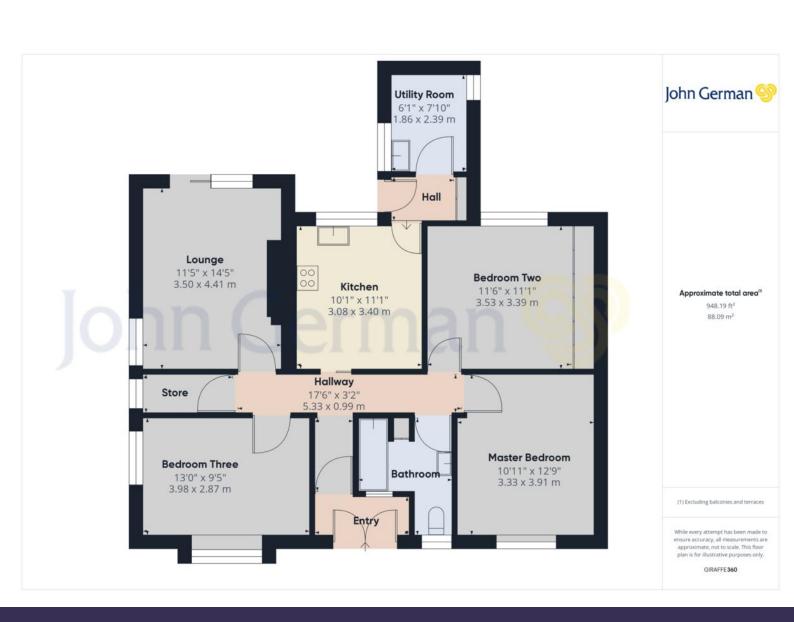

In brief the accommodation comprises an entrance porch opening into the allway with doors off into the three spacious double bedrooms, kitchen, family bathroom and living room.

From the kitchen a door leads into the useful utility room with a door providing access into the rear garden.

Outside to the front of the property is a driveway providing off-road parking and a garage at the side of the property. To the rear is a superb enclosed garden laid mainly to lawn with a variety of plants, trees and shrubs, pond and patio seating area.