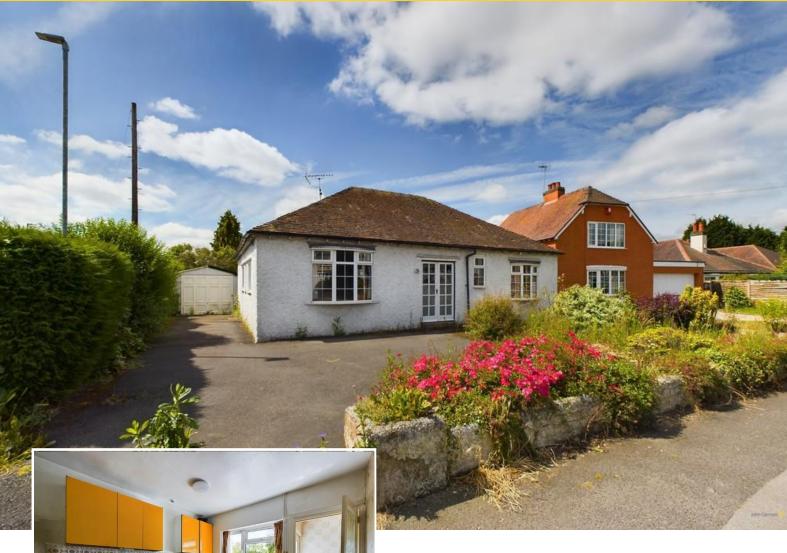

Offered to the market with no upward chain is this exciting opportunity to purchase a detached bungalow sitting on a generously sized plot within the county town of Stafford.

£280,000

Offered to the market with onward chain is this detached bungalow offering superb potential for development and improvements (subject to obtaining the relevant planning permissions). Situated on the corner of Queensville and Windsor Road on a generously sized plot within a highly popular residential location within Stafford. The property falls into the catchment area for St. Leonard's Primary School and furthermore there are also a good selection of high schools positioned locally. Stafford town centre is home to a range of supermarkets, high street shops, bars and restaurants in addition to an intercity railway station offering regular services to London Euston taking approximately one hour and twenty minutes. Junctions 13 and 14 of the M6 provide direct access into the national motorway network.

Outside to the front of the property is a driveway providing off-road parking and a garage at the side of the property. To the rear is a superb enclosed garden laid mainly to lawn with a variety of plants, trees and shrubs, pond and patio seating area.