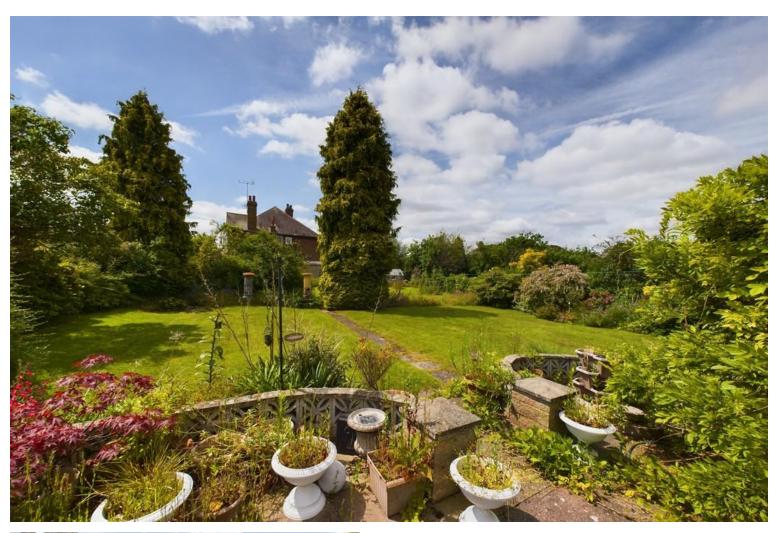

Outside to the front of the property is a driveway providing off-road parking and a garage at the side of the property. To the rear is a superb enclosed garden laid mainly to lawn with a variety of plants, trees and shrubs, pond and patio seating area.