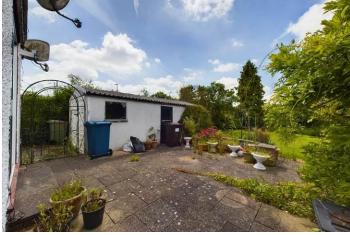

Outside to the front of the property is a driveway providing off-road parking and a garage at the side of the property. To the rear is a superb enclosed garden laid mainly to lawn with a variety of plants, trees and shrubs, pond and patio seating area.