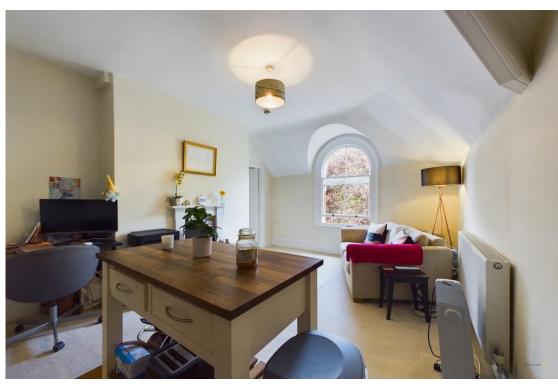

The front entrance door and impressive period surround leads into the communal hallway with Minton tiled flooring and staircase rising to the first floor & second floor landings.

The property offers communal entrance hall, open living/kitchen/dining area, double bedroom with two feature original arch windows to front and side aspects and cast iron fireplace, and a modern shower room with communal garden area and parking.