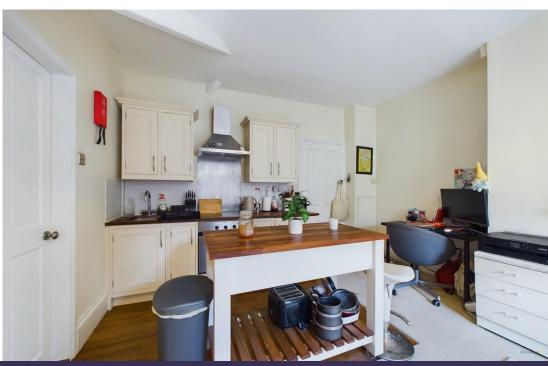

The front entrance door and impressive period surround leads into the communal hallway with Minton tiled flooring and staircase rising to the first floor & second floor landings.

The property offers communal entrance hall, open living/kitchen/dining area, double bedroom with two feature original arch windows to front and side aspects and cast iron fireplace, and a modern shower room with communal garden area and parking.