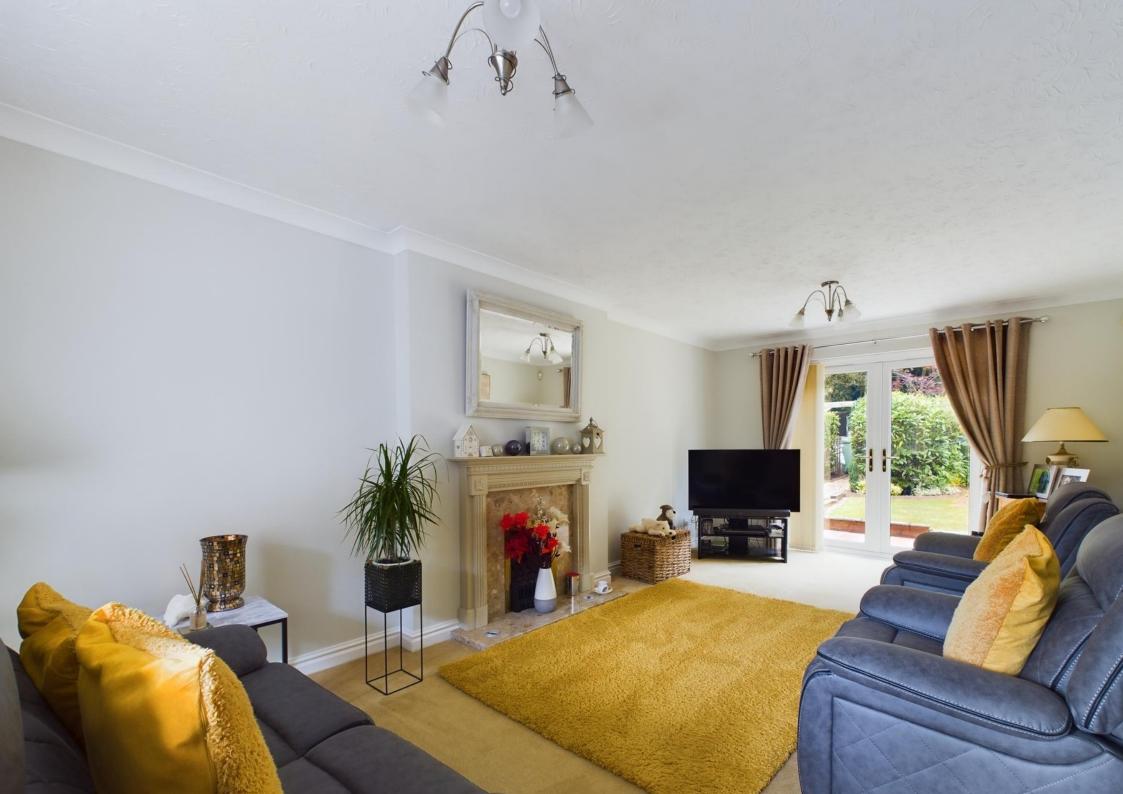

Also off the hall is a separate home office/study plus a guest's cloakroom with WC and wash basin with integrated cupboard beneath.

An elegant and particularly well proportioned lounge is dual aspect with a front facing bay window in addition to French style doors out to the terrace and garden. A traditional fireplace has a marble hearth and inset housing a coal effect fire.