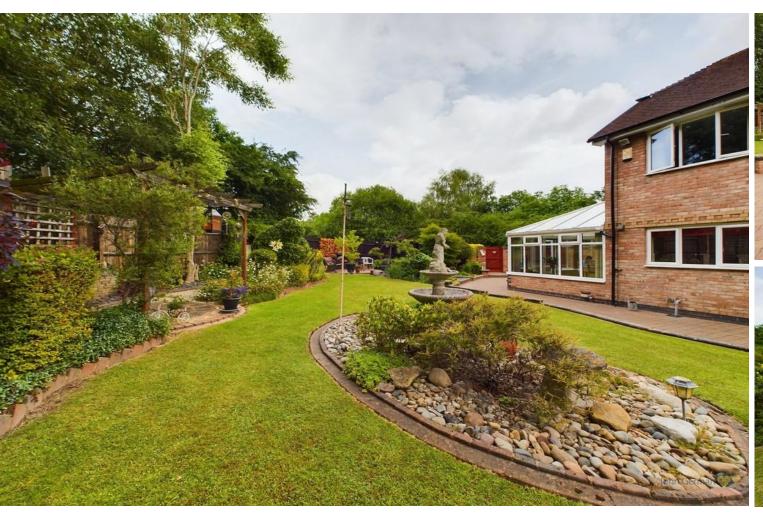

Outside - The property is situated in an exceptionally pleasant location off a shared drive that gives access to the property's own private drive leading to the double garage having a pedestrian door to the rear terrace. The outstanding rear garden is beautifully presented with sunny terraces, some of which are paviour and others brick block. A dwarf wall has an immaculate lawn beyond that has a wonderful array of beautifully stocked beds and borders. A delightful path leads to an arbour.