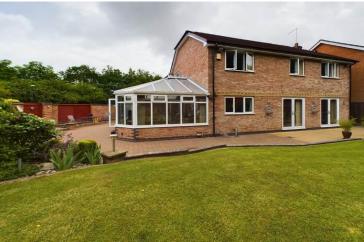

## Kingfisher Drive

Colwich, Stafford, ST18 0FH

Accommodation - Step inside the reception hall with wooden strip flooring and stairs to the first floor with an under stairs cupboard.

The superb kitchen has an extremely attractive range of oak faced units with contrasting work surfaces incorporating an inset one and a half bowl sink and drainer. Integrated appliances comprise gas hob with stainless steel extractor canopy above, split level double oven, fridge freezer and dishwasher. There are tiled splash backs and a tiled floor. Leading off the kitchen is a superb and very spacious conservatory that gives direct access to a side external seating area and lovely garden.

Outside - The property is situated in an exceptionally pleasant location off a shared drive that gives access to the property's own private drive leading to the double garage having a pedestrian door to the rear terrace. The outstanding rear garden is beautifully presented with sunny terraces, some of which are paviour and others brick block. A dwarf wall has an immaculate lawn beyond that has a wonderful array of beautifully stocked beds and borders. A delightful path leads to an arbour.