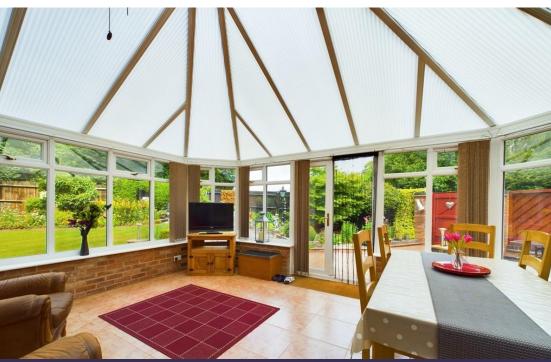

## Kingfisher Drive

Colwich, Stafford, ST18 0FH

Accommodation - Step inside the reception hall with wooden strip flooring and stairs to the first floor with an under stairs cupboard.

The superb kitchen has an extremely attractive range of oak faced units with contrasting work surfaces incorporating an inset one and a half bowl sink and drainer. Integrated appliances comprise gas hob with stainless steel extractor canopy above, split level double oven, fridge freezer and dishwasher. There are tiled splash backs and a tiled floor. Leading off the kitchen is a superb and very spacious conservatory that gives direct access to a side external seating area and lovely garden.