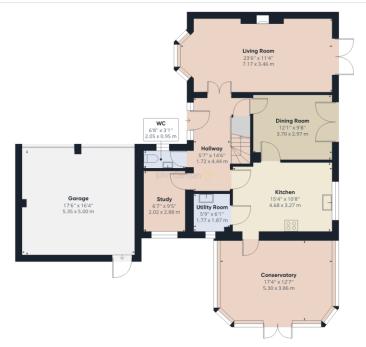

## Kingfisher Drive

Colwich, Stafford, ST18 0FH

Accommodation - Step inside the reception hall with wooden strip flooring and stairs to the first floor with an under stairs cupboard.

The superb kitchen has an extremely attractive range of oak faced units with contrasting work surfaces incorporating an inset one and a half bowl sink and drainer. Integrated appliances comprise gas hob with stainless steel extractor canopy above, split level double oven, fridge freezer and dishwasher. There are tiled splash backs and a tiled floor. Leading off the kitchen is a superb and very spacious conservatory that gives direct access to a side external seating area and lovely garden.

A separate utility room has a further range of cupboards, stainless steel sink and drainer plus space and provision for domestic appliances.

A separate dining room has a tiled floor and is presented in a Roman style, with downlighting and double French style doors opening to the terrace and garden.

Also off the hall is a separate home office/study plus a guest's cloakroom with WC and wash basin with integrated cupboard beneath.

An elegant and particularly well proportioned lounge is dual aspect with a front facing bay window in addition to French style doors out to the terrace and garden. A traditional fireplace has a marble hearth and inset housing a coal effect fire.

Outside - The property is situated in an exceptionally pleasant location off a shared drive that gives access to the property's own private drive leading to the double garage having a pedestrian door to the rear terrace. The outstanding rear garden is beautifully presented with sunny terraces, some of which are paviour and others brick block. A dwarf wall has an immaculate lawn beyond that has a wonderful array of beautifully stocked beds and borders. A delightful path leads to an arbour.