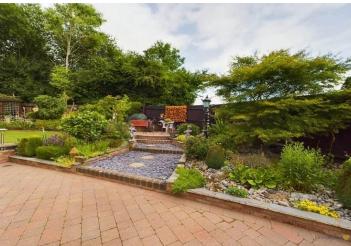

Outside - The property is situated in an exceptionally pleasant location off a shared drive that gives access to the property's own private drive leading to the double garage having a pedestrian door to the rear terrace. The outstanding rear garden is beautifully presented with sunny terraces, some of which are paviour and others brick block. A dwarf wall has an immaculate lawn beyond that has a wonderful array of beautifully stocked beds and borders. A delightful path leads to an arbour.