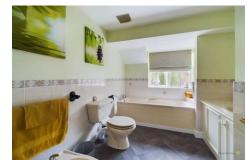

The first floor gallery landing has an airing cupboard and leads to five bedrooms, four of which are double sized rooms. The principal bedroom is exceptionally spacious with downlighting, a dressing room off with built in wardrobes and its own half tiled en suite comprising bath, WC, bidet, separate shower and wash basin with integrated cupboard beneath.

The second bedroom also has a range of built in wardrobes and an en suite comprising corner shower, WC, wash basin with integrated cupboard and contrasting grey splash plates.

The family shower room has a wide shower incorporating a drying area, WC, wash basin set into a vanity unit, contrasting splash plates to the shower wall and half height tiling to the other walls.