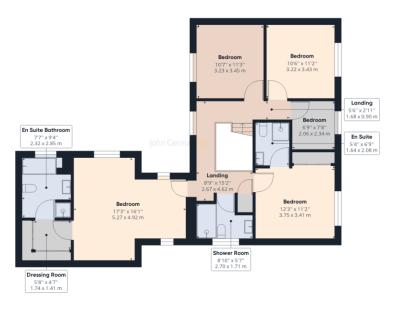

The first floor gallery landing has an airing cupboard and leads to five bedrooms, four of which are double sized rooms. The principal bedroom is exceptionally spacious with downlighting, a dressing room off with built in wardrobes and its own half tiled en suite comprising bath, WC, bidet, separate shower and wash basin with integrated cupboard beneath.

The second bedroom also has a range of built in wardrobes and an en suite comprising corner shower, WC, wash basin with integrated cupboard and contrasting grey splash plates.

The family shower room has a wide shower incorporating a drying area, WC, wash basin set into a vanity unit, contrasting splash plates to the shower wall and half height tiling to the other walls.