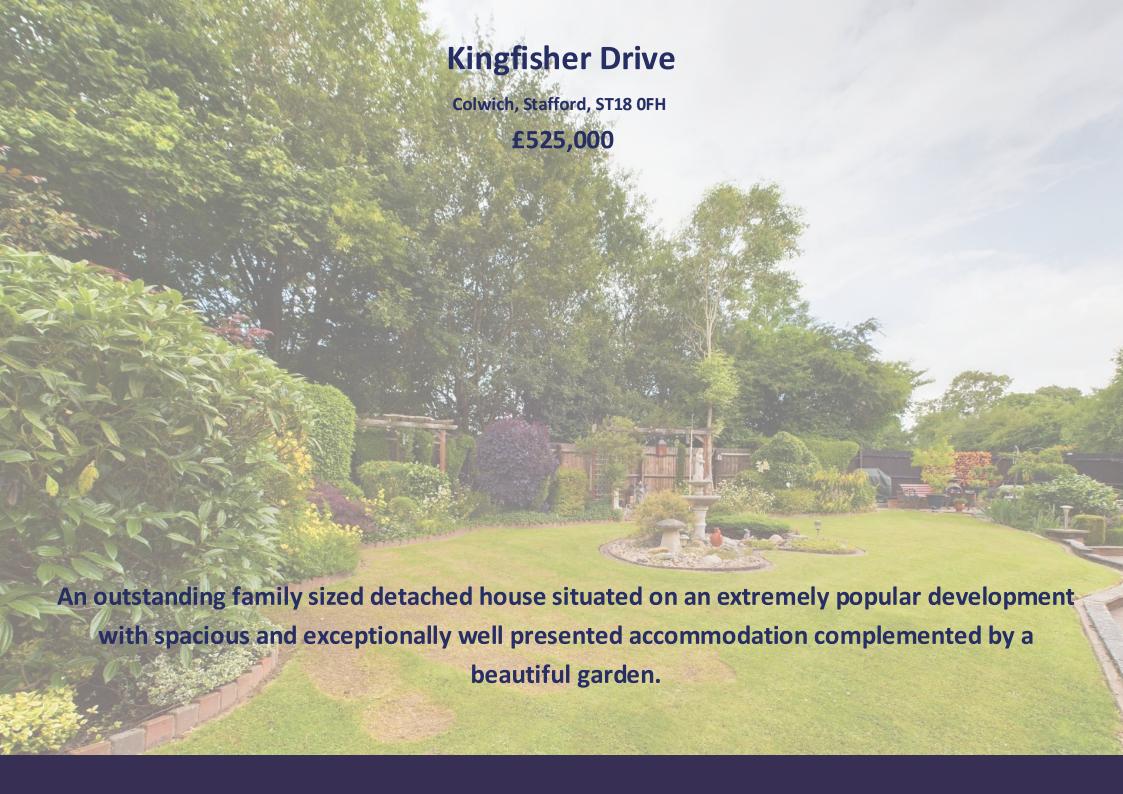

## Kingfisher Drive

Colwich, Stafford, ST18 0FH

Accommodation - Step inside the reception hall with wooden strip flooring and stairs to the first floor with an under stairs cupboard.

The superb kitchen has an extremely attractive range of oak faced units with contrasting work surfaces incorporating an inset one and a half bowl sink and drainer. Integrated appliances comprise gas hob with stainless steel extractor canopy above, split level double oven, fridge freezer and dishwasher. There are tiled splash backs and a tiled floor. Leading off the kitchen is a superb and very spacious conservatory that gives direct access to a side external seating area and lovely garden.

Outside - The property is situated in an exceptionally pleasant location off a shared drive that gives access to the property's own private drive leading to the double garage having a pedestrian door to the rear terrace. The outstanding rear garden is beautifully presented with sunny terraces, some of which are paviour and others brick block. A dwarf wall has an immaculate lawn beyond that has a wonderful array of beautifully stocked beds and borders. A delightful path leads to an arbour.