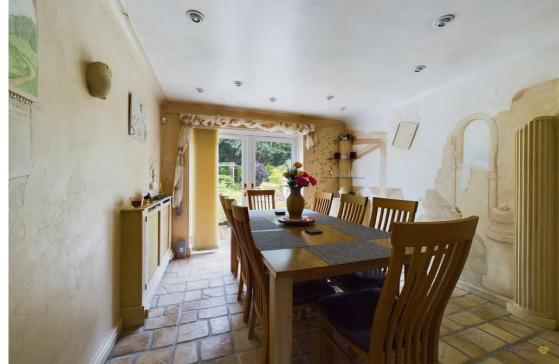

A separate utility room has a further range of cupboards, stainless steel sink and drainer plus space and provision for domestic appliances.

A separate dining room has a tiled floor and is presented in a Roman style, with downlighting and double French style doors opening to the terrace and garden.