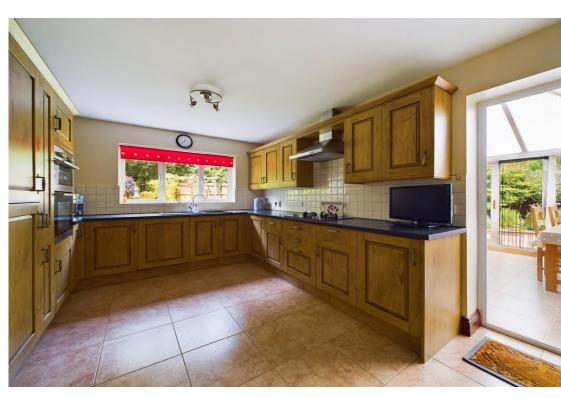

## Kingfisher Drive

Colwich, Stafford, ST18 0FH

Accommodation - Step inside the reception hall with wooden strip flooring and stairs to the first floor with an under stairs cupboard.

The superb kitchen has an extremely attractive range of oak faced units with contrasting work surfaces incorporating an inset one and a half bowl sink and drainer. Integrated appliances comprise gas hob with stainless steel extractor canopy above, split level double oven, fridge freezer and dishwasher. There are tiled splash backs and a tiled floor. Leading off the kitchen is a superb and very spacious conservatory that gives direct access to a side external seating area and lovely garden.