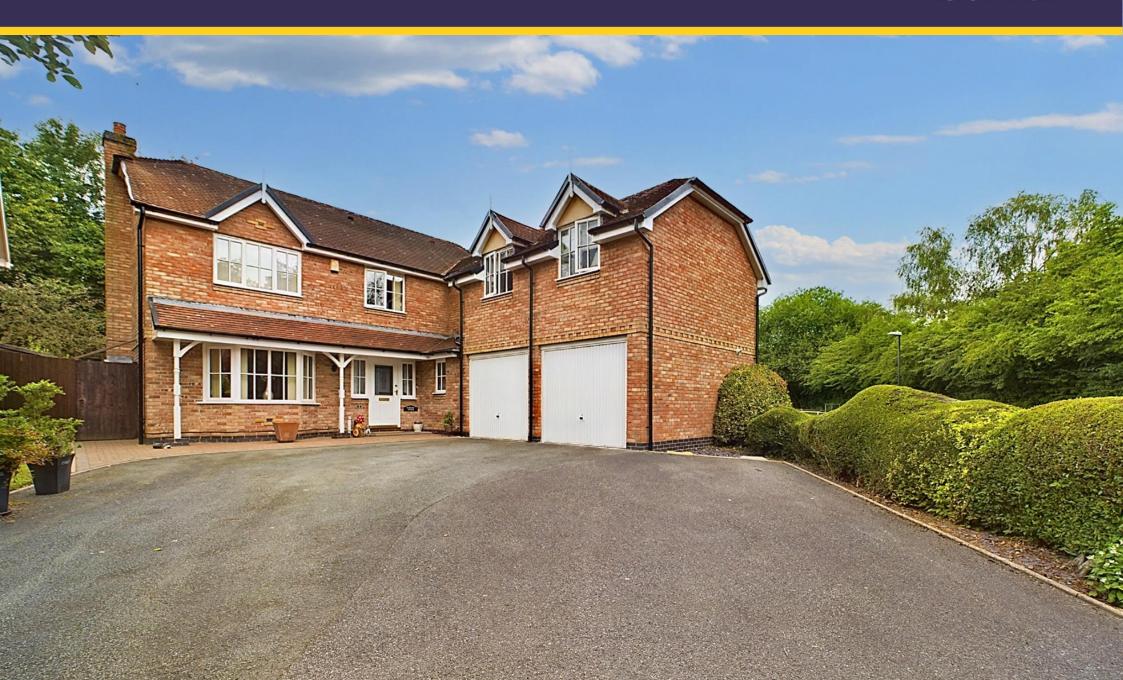

Outside - The property is situated in an exceptionally pleasant location off a shared drive that gives access to the property's own private drive leading to the double garage having a pedestrian door to the rear terrace. The outstanding rear garden is beautifully presented with sunny terraces, some of which are paviour and others brick block. A dwarf wall has an immaculate lawn beyond that has a wonderful array of beautifully stocked beds and borders. A delightful path leads to an arbour.

Note: The property is situated off a shared private drive.

**Tenure:** Freehold (purchasers are advised to satisfy themselves as to the tenure via their legal representative). **Services:** Mains water, drainage, electricity and gas are believed to be connected to the property but purchasers are advised to satisfy themselves as to their suitability.