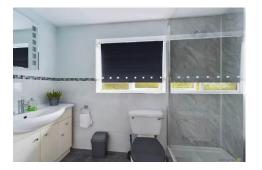

The second bedroom also has a range of built in wardrobes and an en suite comprising corner shower, WC, wash basin with integrated cupboard and contrasting grey splash plates.

The family shower room has a wide shower incorporating a drying area, WC, wash basin set into a vanity unit, contrasting splash plates to the shower wall and half height tiling to the other walls.