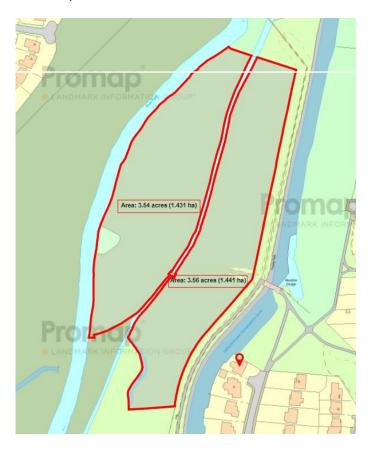

## Land off Meadow Ridge

Stafford, ST17 4PH

Pasture land extending to approx. 7.1 acres. The two fields are divided by subsidiary of the River Penk/Sow and accessed via a bridge.

£80,000

The pasture land is accessed off Meadow Ridge, if you continue to the end of Meadow Ridge and park up. Proceed on foot over the canal bridge and a gate to the paddock land is directly opposite. As it is river meadow land it does flood.

Our clients intend to insert a residential development uplift clause for a period of 20 years and 25% of the uplift in market value.

We are currently unaware if there are any TPO's on any trees on the land.