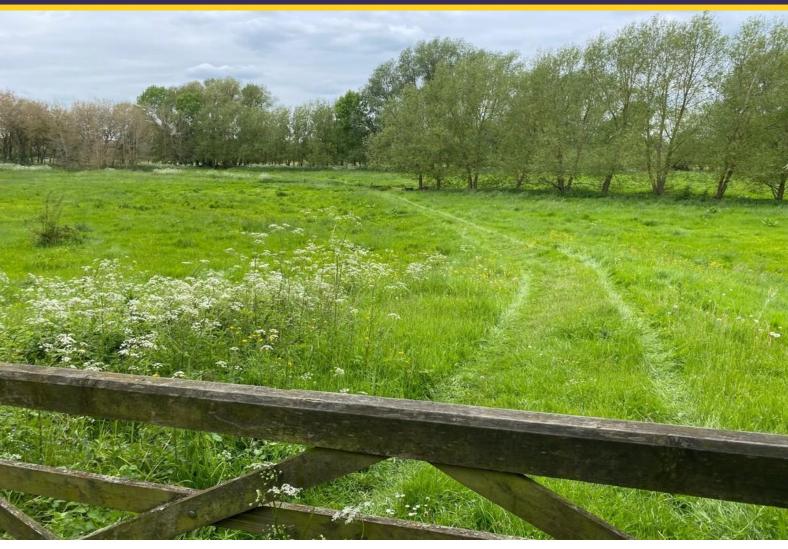

## Land off Meadow Ridge

Stafford, ST17 4PH

Pasture land extending to approx. 7.1 acres. The two fields are divided by subsidiary of the River Penk/Sow and accessed via a bridge.

£80,000

The pasture land is accessed off Meadow Ridge, if you continue to the end of Meadow Ridge and park up. Proceed on foot over the canal bridge and a gate to the paddock land is directly opposite. As it is river meadow land it does flood.

There is vehicular access over the 3 tonne weight limit bridge to the land however the field is uneven and only suitable for four wheel drive vehicles.

The land is registered with land registry, there are covenants - a copy of the Title Plan and Land Registry document is available from our office.