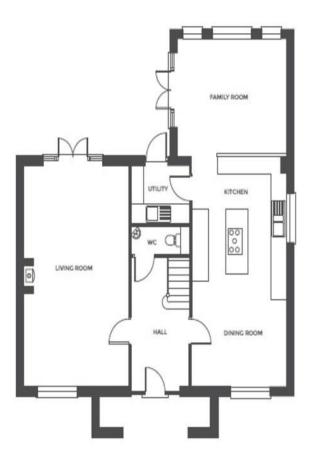

Accommodation - A lovely storm porch with an entrance door and side panels opens to the welcoming central hall providing an impressive introduction to this fabulous property.

The real wow factor of this residence is the spacious dining kitchen that extends to the full depth of the property and opens further into a further living/dining area at the rear overlooking the garden. Fitted with a range of base and eye level units and island, with fitted worksurfaces and appliances, windows to three elevations providing natural light and French doors in the living area open to the garden. A door leads to the fitted utility room which has units and worktops with an inset sink unit, space for appliances and door to the garden. On the opposite side of the hall is the lounge which also extends to the full depth of the property having a focal fireplace, front facing window and French doors opening to the garden.

To the first floor the part galleried landing has doors leading to the five double bedrooms and to the superior family bathroom having a quality suite.

The impressive rear facing master bedroom has both a dressing area and an en suite shower room having a quality suite.

Bedroom two also benefits from an en suite shower room.

Outside - The property will benefit from pleasant front and rear gardens with the rear garden having an attractive view. A double width driveway provides off road parking leading to the detached double garage.