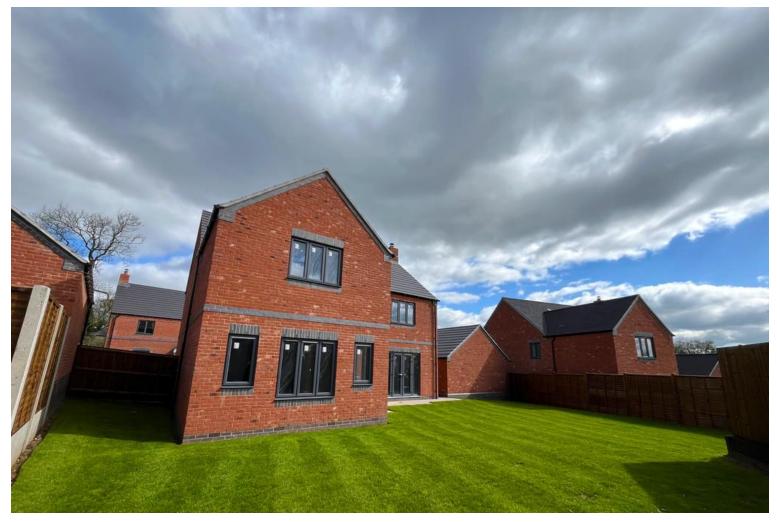

Bedroom two also benefits from an en suite shower room.

Outside - The property will benefit from pleasant front and rear gardens with the rear garden having an attractive view. A double width driveway provides off road parking leading to the detached double garage.

Note: All internal photos are of the Barrington showhome.

Tenure: Freehold (purchasers are advised to satisfy themselves as to the tenure via their legal representative). Services: We believe all mains water, drainage, electricity and gas will be connected to the property but purchasers are advised to satisfy themselves as to their suitability. Our Ref: JGA/26042024