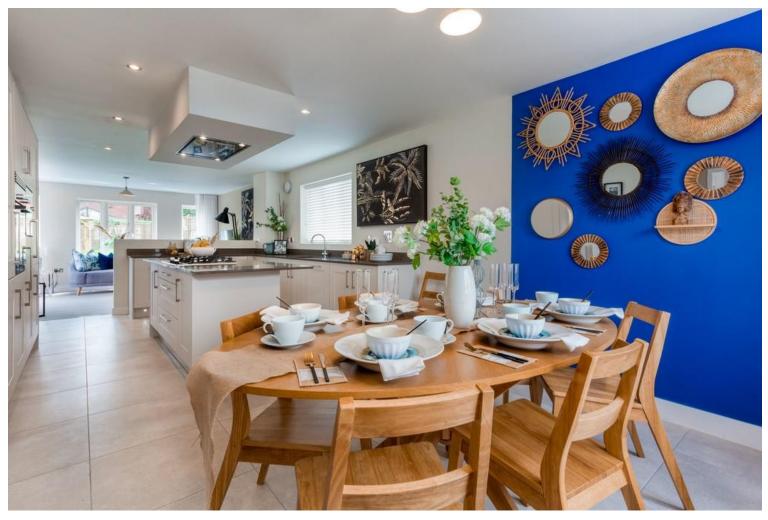

Accommodation - A lovely storm porch with an entrance door and side panels opens to the welcoming central hall providing an impressive introduction to this fabulous property.

The real wow factor of this residence is the spacious dining kitchen that extends to the full depth of the property and opens further into a further living/dining area at the rear overlooking the garden. Fitted with a range of base and eye level units and island, with fitted worksurfaces and appliances, windows to three elevations providing natural light and French doors in the living area open to the garden. A door leads to the fitted utility room which has units and worktops with an inset sink unit, space for appliances and door to the garden. On the opposite side of the hall is the lounge which also extends to the full depth of the property having a focal fireplace, front facing window and French doors opening to the garden.

Note: All internal photos are of the Barrington showhome.

Tenure: Freehold (purchasers are advised to satisfy themselves as to the tenure via their legal representative). Services: We believe all mains water, drainage, electricity and gas will be connected to the property but purchasers are advised to satisfy themselves as to their suitability. Our Ref: JGA/26042024