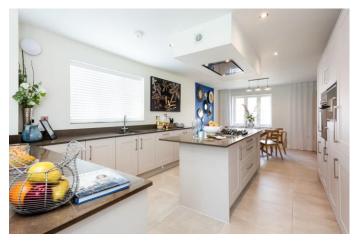

Accommodation - A lovely storm porch with an entrance door and side panels opens to the welcoming central hall providing an impressive introduction to this fabulous property.

The real wow factor of this residence is the spacious dining kitchen that extends to the full depth of the property and opens further into a further living/dining area at the rear overlooking the garden. Fitted with a range of base and eye level units and island, with fitted worksurfaces and appliances, windows to three elevations providing natural light and French doors in the living area open to the garden. A door leads to the fitted utility room which has units and worktops with an inset sink unit, space for appliances and door to the garden. On the opposite side of the hall is the lounge which also extends to the full depth of the property having a focal fireplace, front facing window and French doors opening to the garden.

Note: All internal photos are of the Barrington showhome.

Tenure: Freehold (purchasers are advised to satisfy themselves as to the tenure via their legal representative). Services: We believe all mains water, drainage, electricity and gas will be connected to the property but purchasers are advised to satisfy themselves as to their suitability. Our Ref: JGA/26042024