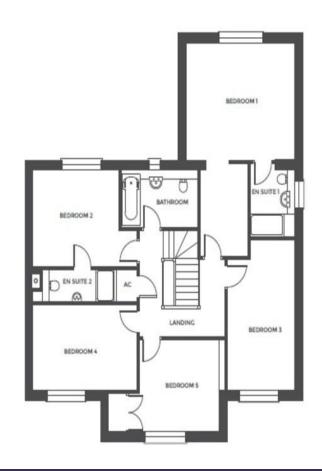

Accommodation - A lovely storm porch with an entrance door and side panels opens to the welcoming central hall providing an impressive introduction to this fabulous property.

The real wow factor of this residence is the spacious dining kitchen that extends to the full depth of the property and opens further into a further living/dining area at the rear overlooking the garden. Fitted with a range of base and eye level units and island, with fitted worksurfaces and appliances, windows to three elevations providing natural light and French doors in the living area open to the garden. A door leads to the fitted utility room which has units and worktops with an inset sink unit, space for appliances and door to the garden. On the opposite side of the hall is the lounge which also extends to the full depth of the property having a focal fireplace, front facing window and French doors opening to the garden.

To the first floor the part galleried landing has doors leading to the five double bedrooms and to the superior family bathroom having a quality suite.

The impressive rear facing master bedroom has both a dressing area and an en suite shower room having a quality suite.

Bedroom two also benefits from an en suite shower room.

Outside - The property will benefit from pleasant front and rear gardens with the rear garden having an attractive view. A double width driveway provides off road parking leading to the detached double garage.