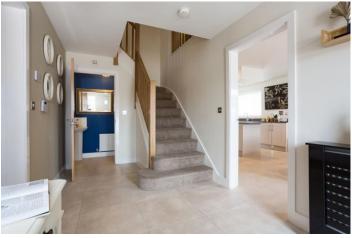

Accommodation - A lovely storm porch with an entrance door and side panels opens to the welcoming central hall providing an impressive introduction to this fabulous property.

The real wow factor of this residence is the spacious dining kitchen that extends to the full depth of the property and opens further into a further living/dining area at the rear overlooking the garden. Fitted with a range of base and eye level units and island, with fitted worksurfaces and appliances, windows to three elevations providing natural light and French doors in the living area open to the garden. A door leads to the fitted utility room which has units and worktops with an inset sink unit, space for appliances and door to the garden. On the opposite side of the hall is the lounge which also extends to the full depth of the property having a focal fireplace, front facing window and French doors opening to the garden.

Note: All internal photos are of the Barrington showhome.

Tenure: Freehold (purchasers are advised to satisfy themselves as to the tenure via their legal representative). Services: We believe all mains water, drainage, electricity and gas will be connected to the property but purchasers are advised to satisfy themselves as to their suitability. Our Ref: JGA/26042024