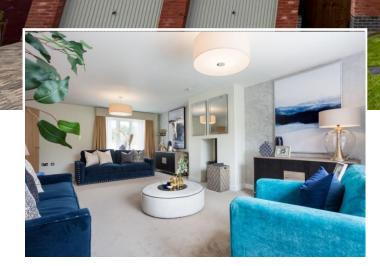

## The Barrington

Plot 16, AVlerton View, Uttoxeter Road, Alton, ST10 4AT

£719,250

The Barrington is an absolutely fabulous family residence extending to approximately 2176 sq.ft, one of only four of this design on the development providing impressive and well planned accommodation.

Accommodation - A lovely storm porch with an entrance door and side panels opens to the welcoming central hall providing an impressive introduction to this fabulous property.

The real wow factor of this residence is the spacious dining kitchen that extends to the full depth of the property and opens further into a further living/dining area at the rear overlooking the garden. Fitted with a range of base and eye level units and island, with fitted worksurfaces and appliances, windows to three elevations providing natural light and French doors in the living area open to the garden. A door leads to the fitted utility room which has units and worktops with an inset sink unit, space for appliances and door to the garden. On the opposite side of the hall is the lounge which also extends to the full depth of the property having a focal fireplace, front facing window and French doors opening to the garden.

Note: All internal photos are of the Barrington showhome.

Tenure: Freehold (purchasers are advised to satisfy themselves as to the tenure via their legal representative). Services: We believe all mains water, drainage, electricity and gas will be connected to the property but purchasers are advised to satisfy themselves as to their suitability. Our Ref: JGA/26042024