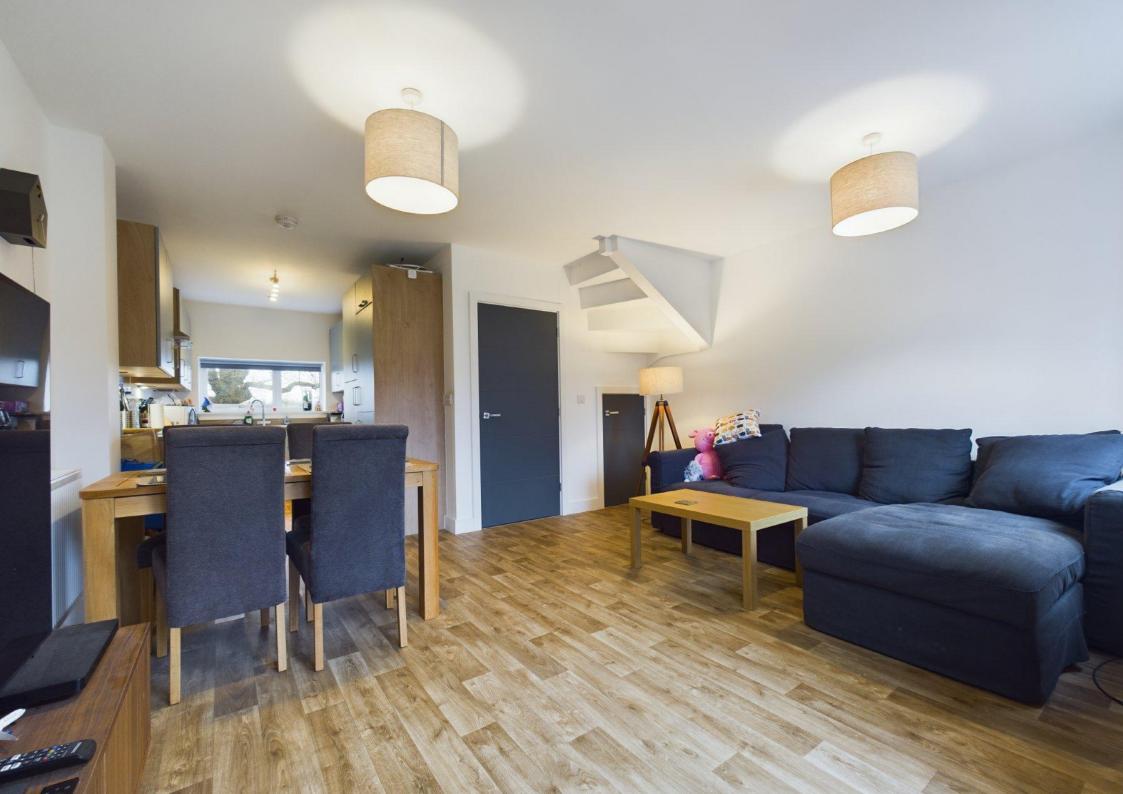

A composite part obscured double glazed entrance door opens to the welcoming hall providing an impressive introduction to the home with stairs rising to the first floor and doors to the ground floor accommodation and the fitted guest cloakroom/WC which has a white two piece suite. The well proportioned living/dining area provides a pleasant entertaining space with a useful understairs cupboard and both a rear facing window overlooking the garden and wide French doors giving direct access to the patio and garden. The well equipped kitchen has an extensive range of base and eye level units with work surfaces and an inset sink unit below the front facing window, fitted gas hob with extractor hood over and electric oven under and fully integrated appliances including a dishwasher, washing machine and fridge freezer.