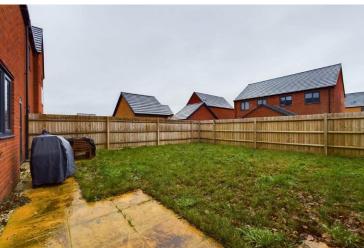

Outside to the rear, a paved patio leads to the enclosed garden which is laid to lawn with gated access to the front. To the front is a garden also laid to lawn with a shrubbed border. Shared vehicular access leads to a double width tarmac driveway providing parking to the good sized garage which has an up and over door, power and light, and a personal door to the garden.