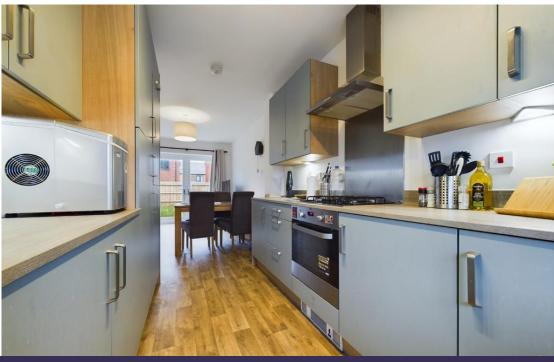

A composite part obscured double glazed entrance door opens to the welcoming hall providing an impressive introduction to the home with stairs rising to the first floor and doors to the ground floor accommodation and the fitted guest cloakroom/WC which has a white two piece suite. The well proportioned living/dining area provides a pleasant entertaining space with a useful understairs cupboard and both a rear facing window overlooking the garden and wide French doors giving direct access to the patio and garden. The well equipped kitchen has an extensive range of base and eye level units with work surfaces and an inset sink unit below the front facing window, fitted gas hob with extractor hood over and electric oven under and fully integrated appliances including a dishwasher, washing machine and fridge freezer.