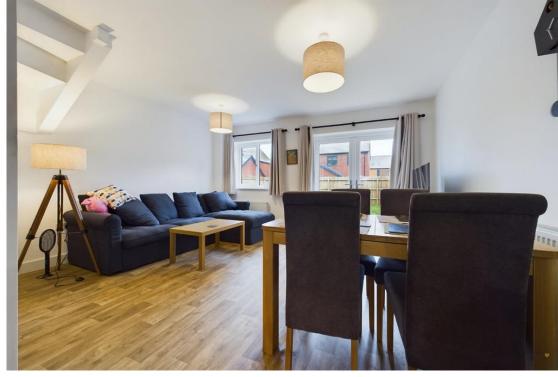

A composite part obscured double glazed entrance door opens to the welcoming hall providing an impressive introduction to the home with stairs rising to the first floor and doors to the ground floor accommodation and the fitted guest cloakroom/WC which has a white two piece suite. The well proportioned living/dining area provides a pleasant entertaining space with a useful understairs cupboard and both a rear facing window overlooking the garden and wide French doors giving direct access to the patio and garden. The well equipped kitchen has an extensive range of base and eye level units with work surfaces and an inset sink unit below the front facing window, fitted gas hob with extractor hood over and electric oven under and fully integrated appliances including a dishwasher, washing machine and fridge freezer.