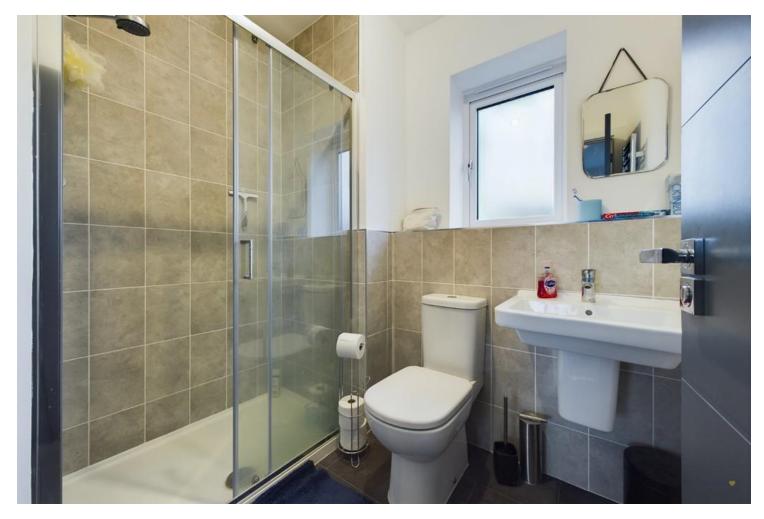

To the first floor, the landing leads to the three double bedrooms. The two rooms positioned at the front including the master both have built in double wardrobes and the benefit of impressive en suite shower rooms, each having modern white suites with complementary tiled splashbacks. The rear facing third bedroom has uPVC double glazed French windows and a Juliet balcony. Completing the accommodation is the fitted family bathroom having a white three piece suite incorporating a panelled bath with a mixer shower and glazed screen above and complimentary tiled splashbacks.