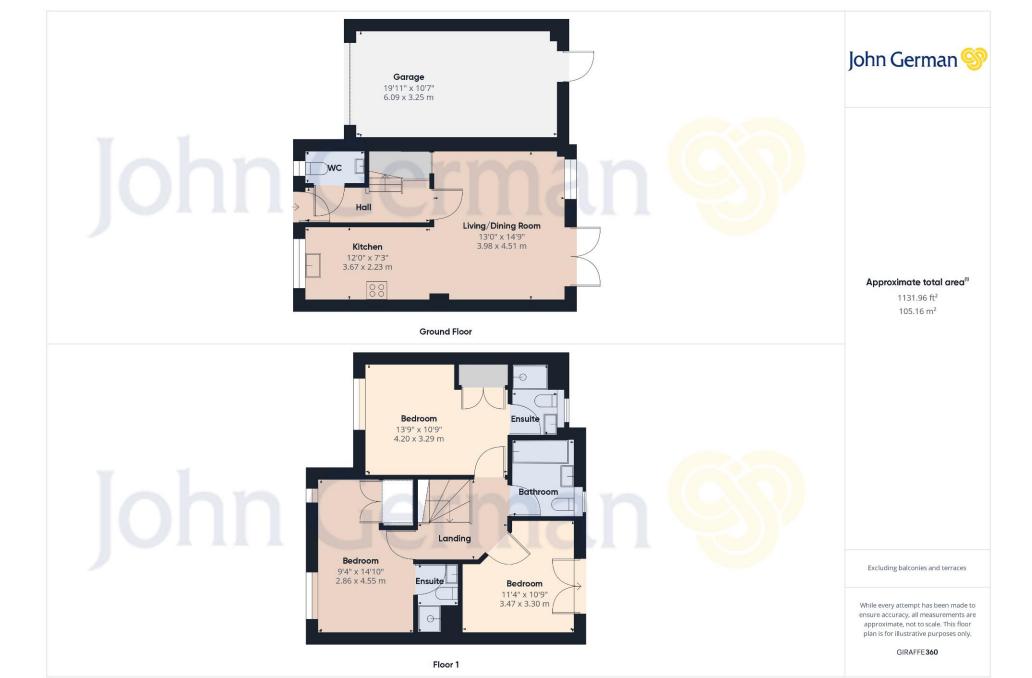

## Friesian Way

Bramshall Meadows, Uttoxeter, ST14 5FJ

Built by St Modwen Homes in 2021, internal inspection and consideration of this deceptive home is essential whether looking to make your first step onto the property ladder or moving either up or down it. Having three double bedrooms and three shower/bathrooms plus a downstairs WC and modern open plan ground floor living space. Occupying a pleasant position on phase two of the Bramshall Meadows development towards the edge of town but still within easy reach of local amenities. The town centre and its wide range of facilities are not too far away and the nearby A50 dual carriageway links the M1 and M6 motorways plus the cities of Derby and Stoke on Trent.

A composite part obscured double glazed entrance door opens to the welcoming hall providing an impressive introduction to the home with stairs rising to the first floor and doors to the ground floor accommodation and the fitted guest cloakroom/WC which has a white two piece suite. The well proportioned living/dining area provides a pleasant entertaining space with a useful understairs cupboard and both a rear facing window overlooking the garden and wide French doors giving direct access to the patio and garden. The well equipped kitchen has an extensive range of base and eye level units with work surfaces and an inset sink unit below the front facing window, fitted gas hob with extractor hood over and electric oven under and fully integrated appliances including a dishwasher, washing machine and fridge freezer.

To the first floor, the landing leads to the three double bedrooms. The two rooms positioned at the front including the master both have built in double wardrobes and the benefit of impressive en suite shower rooms, each having modern white suites with complementary tiled splashbacks. The rear facing third bedroom has uPVC double glazed French windows and a Juliet balcony. Completing the accommodation is the fitted family bathroom having a white three piece suite incorporating a panelled bath with a mixer shower and glazed screen above and complimentary tiled splashbacks.

Outside to the rear, a paved patio leads to the enclosed garden which is laid to lawn with gated access to the front. To the front is a garden also laid to lawn with a shrubbed border. Shared vehicular access leads to a double width tarmac driveway providing parking to the good sized garage which has an up and over door, power and light, and a personal door to the garden.