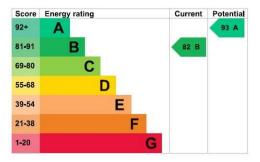

Sewerage: Mains. Heating: Gas central heating. (Purchasers are advised to satisfy themselves as to their suitability).

 $\textbf{Broadband type:} See \ Of com \ link for speed: \underline{https://checker.ofcom.org.uk/}$ 