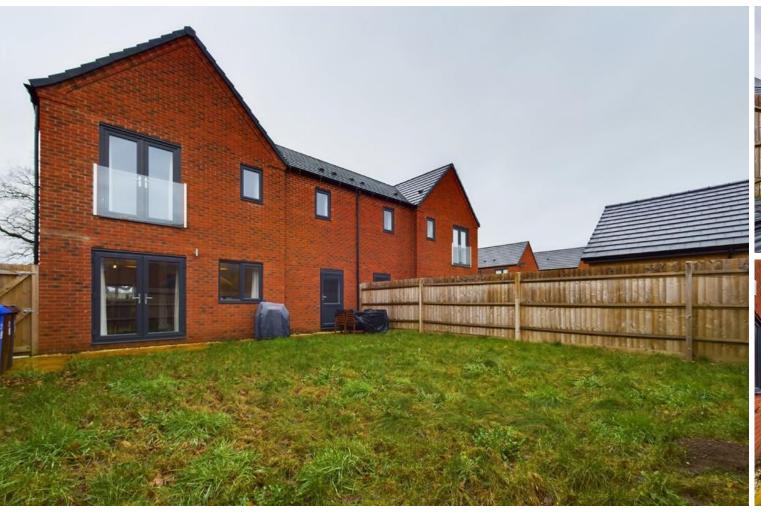

Outside to the rear, a paved patio leads to the enclosed garden which is laid to lawn with gated access to the front. To the front is a garden also laid to lawn with a shrubbed border. Shared vehicular access leads to a double width tarmac driveway providing parking to the good sized garage which has an up and over door, power and light, and a personal door to the garden.