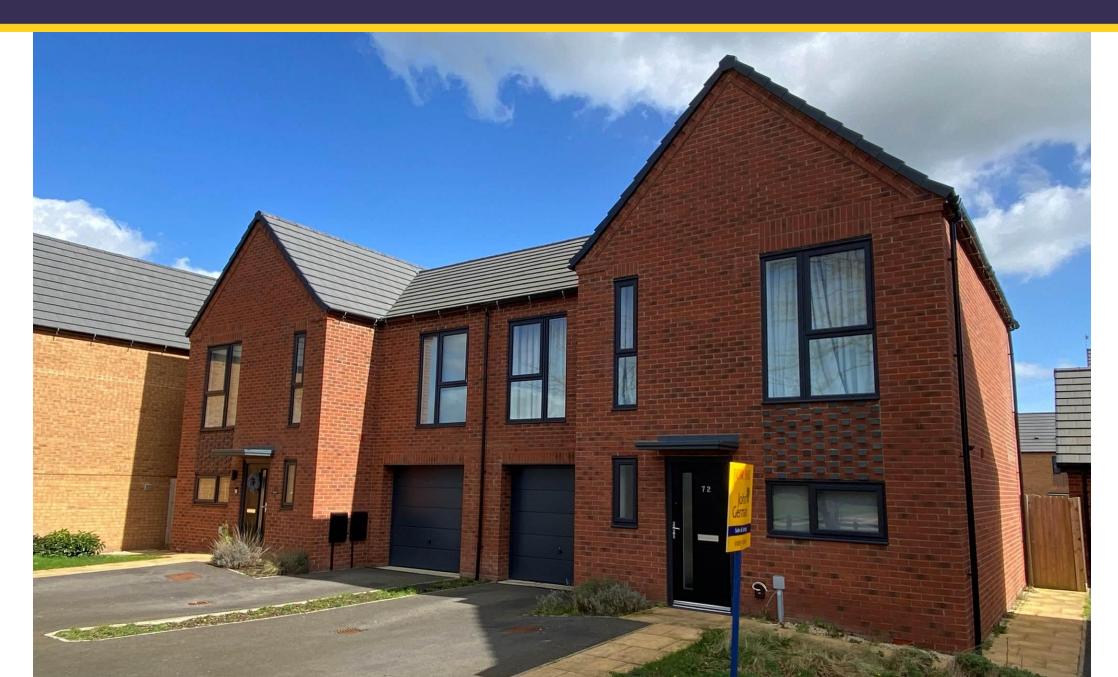

## Friesian Way

Bramshall Meadows, Uttoxeter, ST14 5FJ

Built by St Modwen Homes in 2021, internal inspection and consideration of this deceptive home is essential whether looking to make your first step onto the property ladder or moving either up or down it. Having three double bedrooms and three shower/bathrooms plus a downstairs WC and modern open plan ground floor living space. Occupying a pleasant position on phase two of the Bramshall Meadows development towards the edge of town but still within easy reach of local amenities. The town centre and its wide range of facilities are not too far away and the nearby A50 dual carriageway links the M1 and M6 motorways plus the cities of Derby and Stoke on Trent.

Outside to the rear, a paved patio leads to the enclosed garden which is laid to lawn with gated access to the front. To the front is a garden also laid to lawn with a shrubbed border. Shared vehicular access leads to a double width tarmac driveway providing parking to the good sized garage which has an up and over door, power and light, and a personal door to the garden.