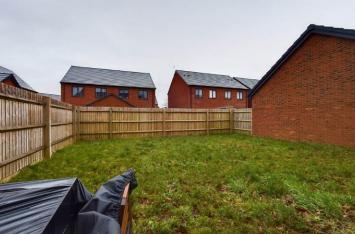

Outside to the rear, a paved patio leads to the enclosed garden which is laid to lawn with gated access to the front. To the front is a garden also laid to lawn with a shrubbed border. Shared vehicular access leads to a double width tarmac driveway providing parking to the good sized garage which has an up and over door, power and light, and a personal door to the garden.