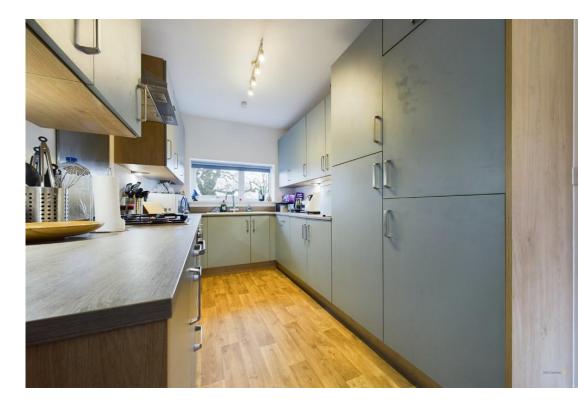

A composite part obscured double glazed entrance door opens to the welcoming hall providing an impressive introduction to the home with stairs rising to the first floor and doors to the ground floor accommodation and the fitted guest cloakroom/WC which has a white two piece suite. The well proportioned living/dining area provides a pleasant entertaining space with a useful understairs cupboard and both a rear facing window overlooking the garden and wide French doors giving direct access to the patio and garden. The well equipped kitchen has an extensive range of base and eye level units with work surfaces and an inset sink unit below the front facing window, fitted gas hob with extractor hood over and electric oven under and fully integrated appliances including a dishwasher, washing machine and fridge freezer.