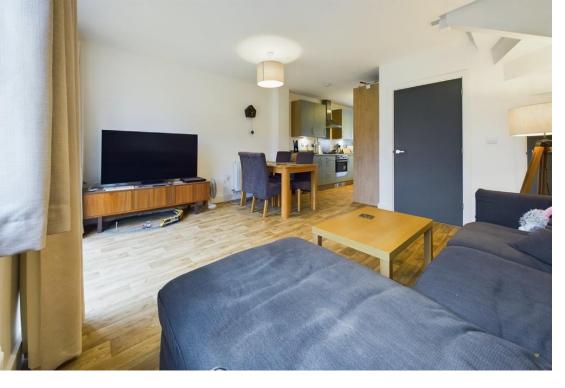

A composite part obscured double glazed entrance door opens to the welcoming hall providing an impressive introduction to the home with stairs rising to the first floor and doors to the ground floor accommodation and the fitted guest cloakroom/WC which has a white two piece suite. The well proportioned living/dining area provides a pleasant entertaining space with a useful understairs cupboard and both a rear facing window overlooking the garden and wide French doors giving direct access to the patio and garden. The well equipped kitchen has an extensive range of base and eye level units with work surfaces and an inset sink unit below the front facing window, fitted gas hob with extractor hood over and electric oven under and fully integrated appliances including a dishwasher, washing machine and fridge freezer.