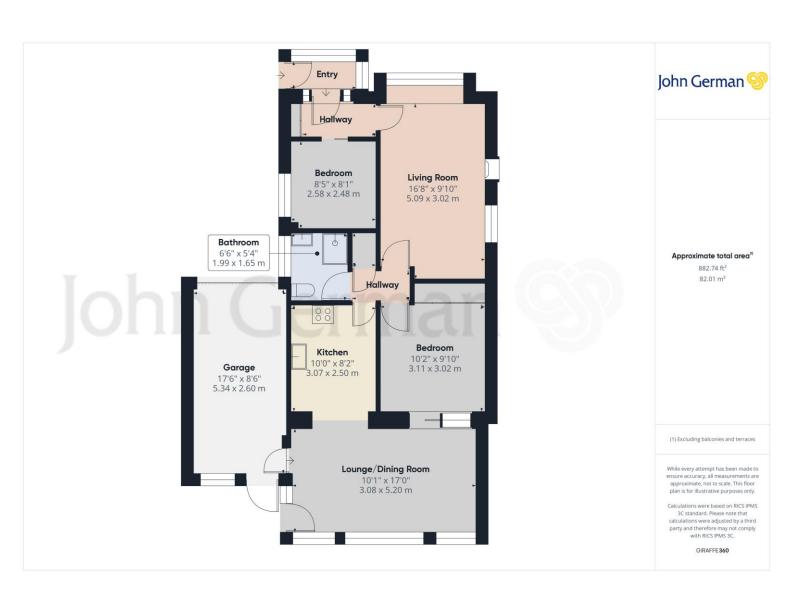

The two well-proportioned bedrooms provide comfortable accommodation. Additional storage is thoughtfully integrated throughout the property for added convenience. The master bedroom is conveniently located close to the kitchen-diner and bathroom, enhancing the home's excellent flow and practical layout.

Outside, you'll find both front and rear gardens, with the rear garden overlooking the scenic canal, offering a peaceful retreat and direct access to a lovely canal walk. The driveway leads to the garage, providing additional storage or parking convenience.