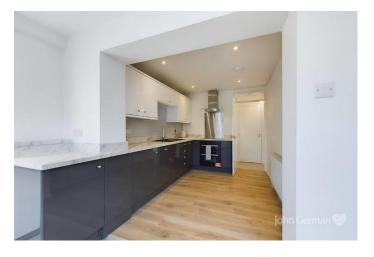

£260,000

The stylish kitchen-diner is equipped with premium appliances, including a Smeg induction hob, Indesit oven, fridge, freezer, and extractor fan, ticking all the boxes for a practical and well-equipped kitchen. The spacious living room features a charming fireplace and a large bay window, adding character and natural light to the space. The bright and airy kitchen-diner is located at the rear of the home, offering a wonderful space for dining and entertaining while enjoying views of the garden and watching the canal boats go by.