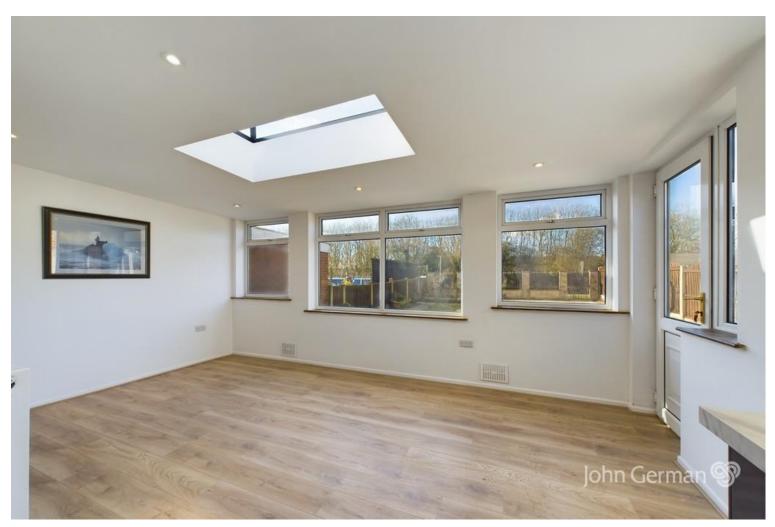

£260,000

The stylish kitchen-diner is equipped with premium appliances, including a Smeg induction hob, Indesit oven, fridge, freezer, and extractor fan, ticking all the boxes for a practical and well-equipped kitchen. The spacious living room features a charming fireplace and a large bay window, adding character and natural light to the space. The bright and airy kitchen-diner is located at the rear of the home, offering a wonderful space for dining and entertaining while enjoying views of the garden and watching the canal boats go by.