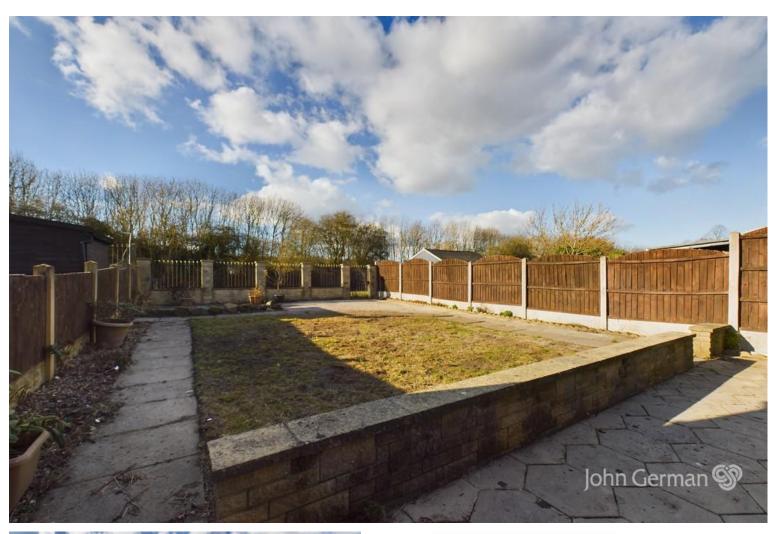

Outside, you'll find both front and rear gardens, with the rear garden overlooking the scenic canal, offering a peaceful retreat and direct access to a lovely canal walk. The driveway leads to the garage, providing additional storage or parking convenience.