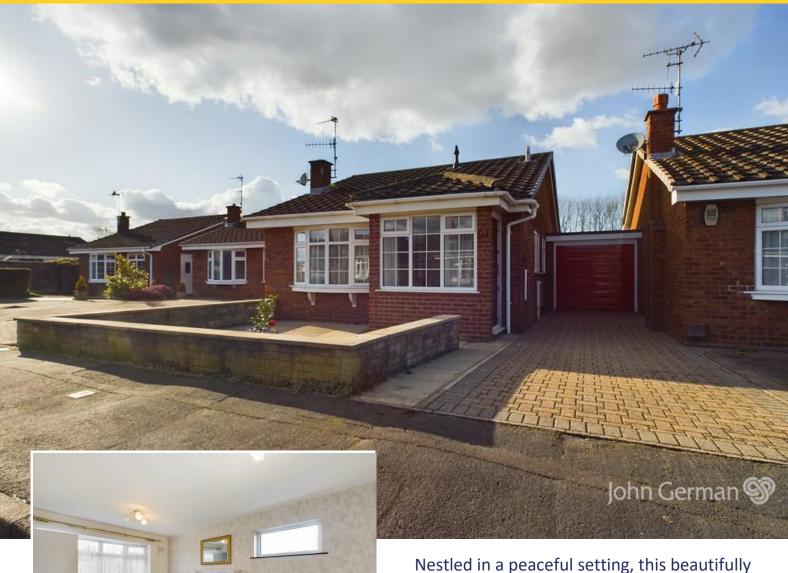

# Halcyon Way Burton-on-Trent, DE14 2JR

Nestled in a peaceful setting, this beautifully renovated two-bedroom link-detached bungalow offers a perfect blend of modern living and tranquil surroundings. Finished to a high standard, the home boasts a brand-new kitchen and bathroom, making it move-in ready. A welcoming porch entrance adds to the charm and functionality of the home.

£260,000

The stylish kitchen-diner is equipped with premium appliances, including a Smeg induction hob, Indesit oven, fridge, freezer, and extractor fan, ticking all the boxes for a practical and well-equipped kitchen. The spacious living room features a charming fireplace and a large bay window, adding character and natural light to the space. The bright and airy kitchen-diner is located at the rear of the home, offering a wonderful space for dining and entertaining while enjoying views of the garden and watching the canal boats go by.