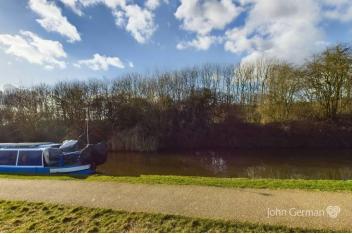

£260,000

The stylish kitchen-diner is equipped with premium appliances, including a Smeg induction hob, Indesit oven, fridge, freezer, and extractor fan, ticking all the boxes for a practical and well-equipped kitchen. The spacious living room features a charming fireplace and a large bay window, adding character and natural light to the space. The bright and airy kitchen-diner is located at the rear of the home, offering a wonderful space for dining and entertaining while enjoying views of the garden and watching the canal boats go by.

Outside, you'll find both front and rear gardens, with the rear garden overlooking the scenic canal, offering a peaceful retreat and direct access to a lovely canal walk. The driveway leads to the garage, providing additional storage or parking convenience.