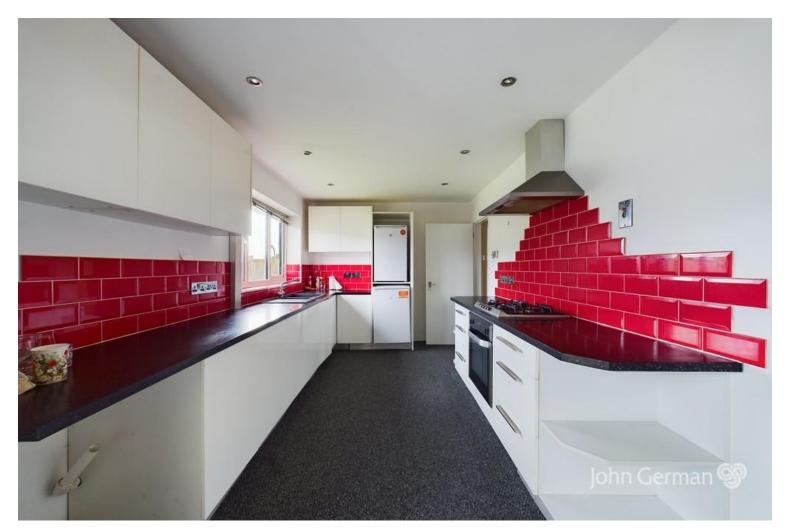

A front entrance door opens to a porch that in turn opens to a spacious hall with doors leading off.

A light and spacious lounge has a bay window overlooking the front and a focal point fireplace. Along the hall is a lovely fitted kitchen equipped with a range of white gloss base and eye level units, work surfaces incorporating a sink and drainer unit plus an integrated oven, hob and extractor. There is an archway into the dining room creating an open plan feel, perfect for entertaining and patio doors out to the rear garden. A useful internal door opens to the garage.