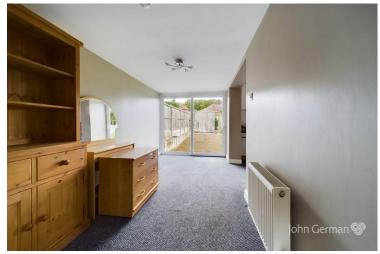

A front entrance door opens to a porch that in turn opens to a spacious hall with doors leading off.

A light and spacious lounge has a bay window overlooking the front and a focal point fireplace. Along the hall is a lovely fitted kitchen equipped with a range of white gloss base and eye level units, work surfaces incorporating a sink and drainer unit plus an integrated oven, hob and extractor. There is an archway into the dining room creating an open plan feel, perfect for entertaining and patio doors out to the rear garden. A useful internal door opens to the garage.