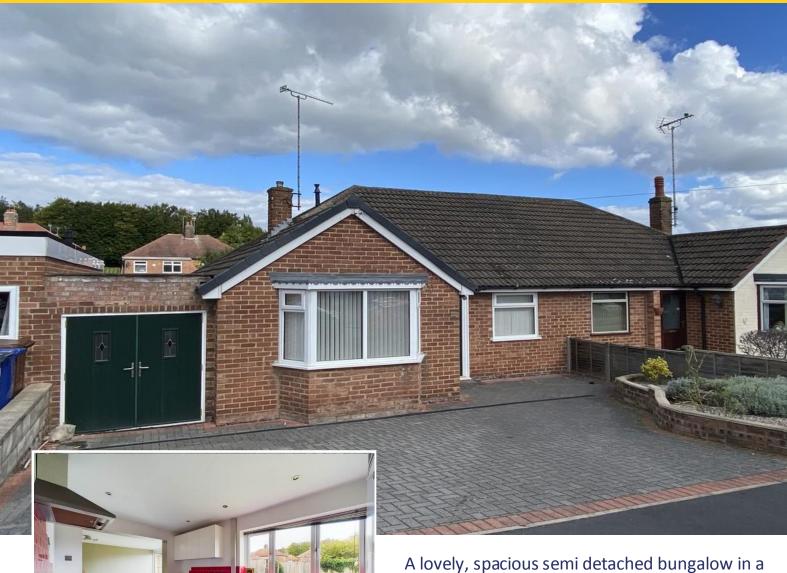

# Ashford Road Burton-on-Trent, DE13 0QG

A lovely, spacious semi detached bungalow in a popular location with a wide block paved drive, garage, a light and spacious lounge, fitted dining kitchen plus two good sized bedrooms, well appointed bathroom and a level rear garden.

**NO UPWARD CHAIN** 

£220,000

Situated in a popular residential location that is handy for Burton's Queens Hospital is this semi detached bungalow available with the advantage of no upward chain.

Set behind an expansive block paved drive providing plenty of off road parking and access via double doors into the garage.

A front entrance door opens to a porch that in turn opens to a spacious hall with doors leading off.

A light and spacious lounge has a bay window overlooking the front and a focal point fireplace. Along the hall is a lovely fitted kitchen equipped with a range of white gloss base and eye level units, work surfaces incorporating a sink and drainer unit plus an integrated oven, hob and extractor. There is an archway into the dining room creating an open plan feel, perfect for entertaining and patio doors out to the rear garden. A useful internal door opens to the garage.