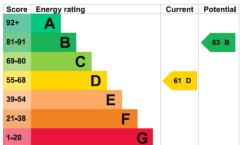

**Please note**: It is quite common for some properties to have a Ring doorbell and internal recording devices.

Property construction: Standard

Parking: Drive

Electricity supply: Mains Water supply: Mains Sewerage: Mains Heating: Gas