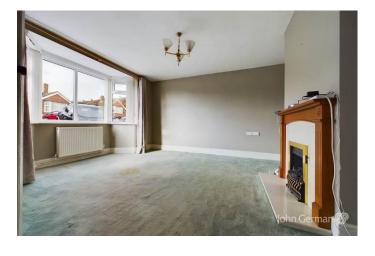

A front entrance door opens to a porch that in turn opens to a spacious hall with doors leading off.

A light and spacious lounge has a bay window overlooking the front and a focal point fireplace. Along the hall is a lovely fitted kitchen equipped with a range of white gloss base and eye level units, work surfaces incorporating a sink and drainer unit plus an integrated oven, hob and extractor. There is an archway into the dining room creating an open plan feel, perfect for entertaining and patio doors out to the rear garden. A useful internal door opens to the garage.