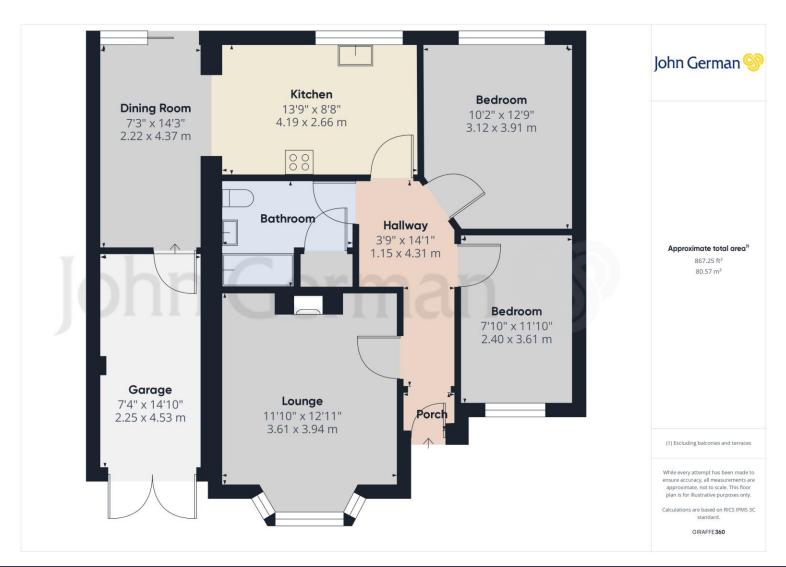

A front entrance door opens to a porch that in turn opens to a spacious hall with doors leading off.

A light and spacious lounge has a bay window overlooking the front and a focal point fireplace. Along the hall is a lovely fitted kitchen equipped with a range of white gloss base and eye level units, work surfaces incorporating a sink and drainer unit plus an integrated oven, hob and extractor. There is an archway into the dining room creating an open plan feel, perfect for entertaining and patio doors out to the rear garden. A useful internal door opens to the garage.

The property features two good sized bedrooms that share a well appointed bathroom with a modern white suite comprising bath with shower over, pedestal wash hand basin, WC and a useful built in storage cupboard.

To the rear is a level garden featuring a lawn and a block paved terrace ideal for outdoor dining.

**Tenure:** Freehold (purchasers are advised to satisfy themselves as to the tenure via their legal representative).