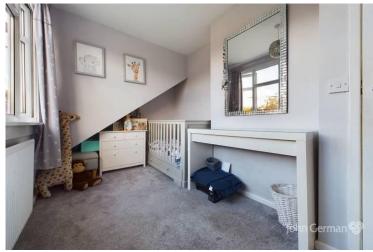

To the first floor, the landing has doors leading off to three bedrooms. The master has the benefit of fitted wardrobes providing storage and window to rear. Bedroom two has views over the dose to front and bedroom three has views to rear.