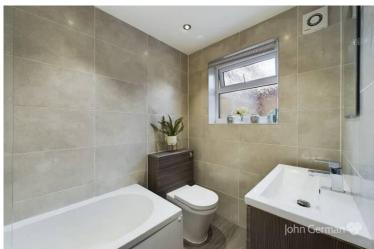

Completing the ground floor accommodation is the smart bathroom with grey tiling and modern suite comprising bath with shower over and shower screen, vanity wash hand basin with storage, WC, chrome towel/radiator and window to side.