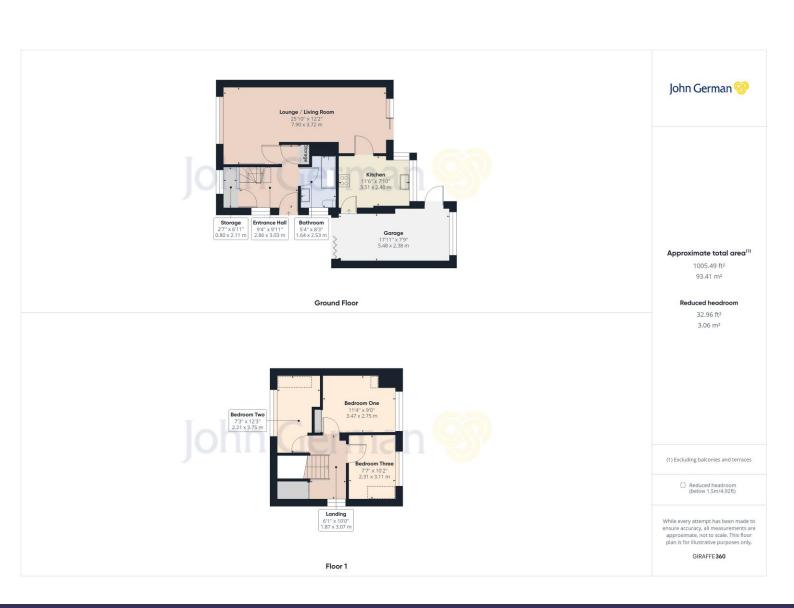

Set behind a large expansive driveway with lawned front garden and a side entrance door via carport opening to the reception hall with staircase off to first floor, a good sized storage doakroom/cupboard, a useful second storage cupboard and with doors leading off.

There is a light and spacious living/dining room with large picture window framing views to front and French doors opening out to rear garden and door into the kitchen.

The smart contemporary kitchen is equipped with a range of base and eye level units with grey gloss finished units with upgraded worksurfaces and backboard, integrated appliances including induction hob, double oven, microwave and fridge freezer. A window frames views across rear garden and there is a useful side door to garage which also has a door out to the rear garden.

Completing the ground floor accommodation is the smart bathroom with grey tiling and modern suite comprising bath with shower over and shower screen, vanity wash hand basin with storage, WC, chrome towel/radiator and window to side.

To the first floor, the landing has doors leading off to three bedrooms. The master has the benefit of fitted wardrobes providing storage and window to rear. Bedroom two has views over the dose to front and bedroom three has views to rear.