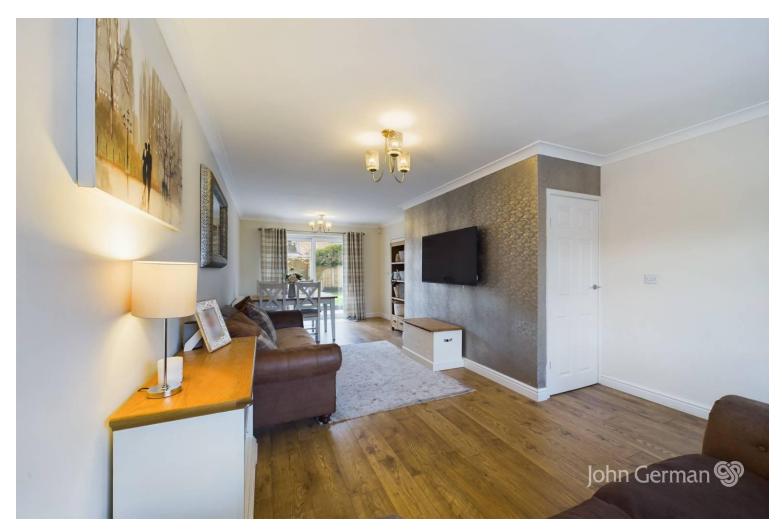

There is a light and spacious living/dining room with large picture window framing views to front and French doors opening out to rear garden and door into the kitchen.

The smart contemporary kitchen is equipped with a range of base and eye level units with grey gloss finished units with upgraded worksurfaces and backboard, integrated appliances including induction hob, double oven, microwave and fridge freezer. A window frames views across rear garden and there is a useful side door to garage which also has a door out to the rear garden.