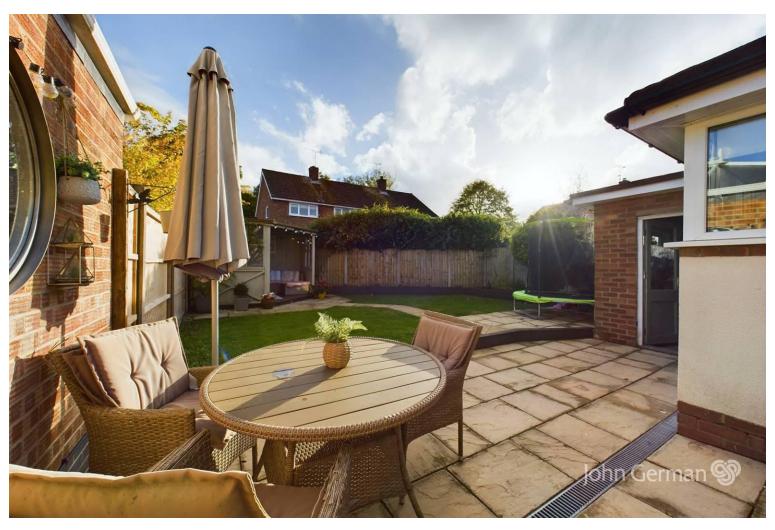

The rear garden is a highlight of this property with paved terrace, perfect for entertaining in spring and summer months with shaped lawns and a superb open summer house in the comer of the garden.

Replacement boiler fitted in March 2023.