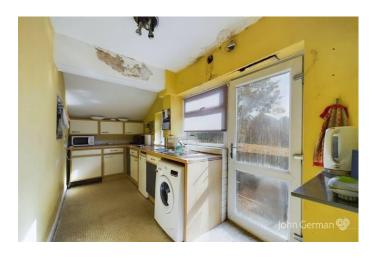

The kitchen is fitted with a range of base and eye level units with oven and hob, and window and door to side, though the kitchen is ready for refitting.

To the first floor, the landing has doors leading off to three bedrooms; two doubles and a compact single. All sharing a bathroom with panelled bath, pedestal wash hand basin and WC.