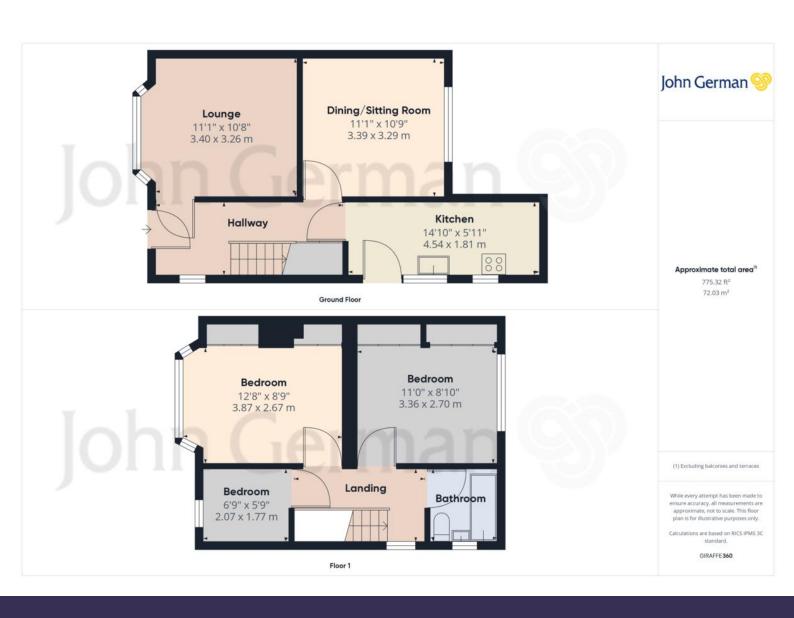

The front entrance door opens into the hallway with staircase off to first floor and doors leading off. There are two reception rooms on the ground floor, the first of which is a lightand spacious lounge with window framing views to front, alongside a dining room/sitting room with window framing views to rear.

The kitchen is fitted with a range of base and eye level units with oven and hob, and window and door to side, though the kitchen is ready for refitting.

To the first floor, the landing has doors leading off to three bedrooms; two doubles and a compact single. All sharing a bathroom with panelled bath, pedestal wash hand basin and WC.