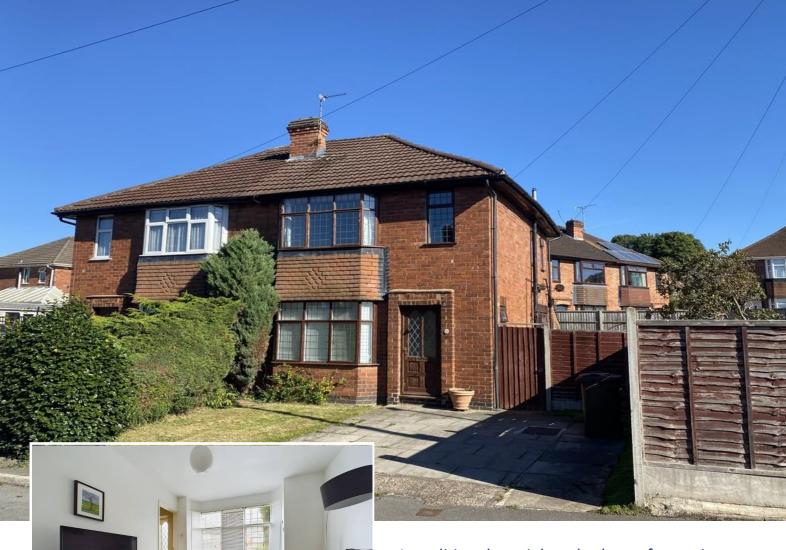

## Byron Avenue

Stapenhill, Burton-on-Trent, DE15 9LH

ohn German @

A traditional semi detached on a fantastic corner plot offering tremendous scope and potential to modernise in your own style with two reception rooms, kitchen, three bedrooms, family bathroom and driveway to front.

£170,000

Situated in a lovely cul-de-sac location is this semi detached home, ready for its new owner. The house stands on a fantastic corner plot with driveway to front and gardens wrapping around to the side and rear. The interior of the property is ready for a buyer to modemise and improve in their own style while offering plenty of scope and potential.