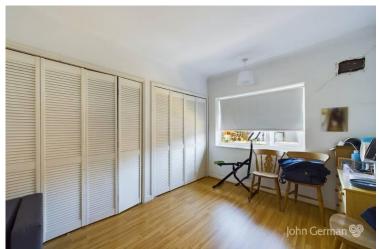

The kitchen is fitted with a range of base and eye level units with oven and hob, and window and door to side, though the kitchen is ready for refitting.

To the first floor, the landing has doors leading off to three bedrooms; two doubles and a compact single. All sharing a bathroom with panelled bath, pedestal wash hand basin and WC.