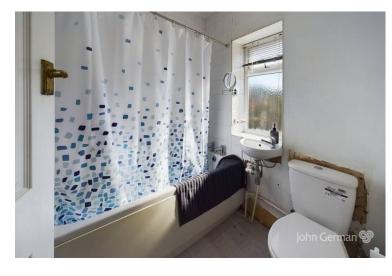

The kitchen is fitted with a range of base and eye level units with oven and hob, and window and door to side, though the kitchen is ready for refitting.

To the first floor, the landing has doors leading off to three bedrooms; two doubles and a compact single. All sharing a bathroom with panelled bath, pedestal wash hand basin and WC.