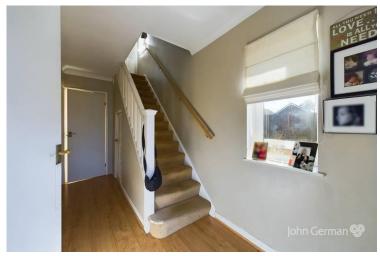

The front entrance door opens into the hallway with staircase off to first floor and doors leading off. There are two reception rooms on the ground floor, the first of which is a lightand spacious lounge with window framing views to front, alongside a dining room/sitting room with window framing views to rear.