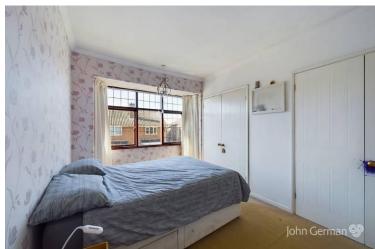

The front entrance door opens into the hallway with staircase off to first floor and doors leading off. There are two reception rooms on the ground floor, the first of which is a lightand spacious lounge with window framing views to front, alongside a dining room/sitting room with window framing views to rear.

The kitchen is fitted with a range of base and eye level units with oven and hob, and window and door to side, though the kitchen is ready for refitting.

To the first floor, the landing has doors leading off to three bedrooms; two doubles and a compact single. All sharing a bathroom with panelled bath, pedestal wash hand basin and WC.