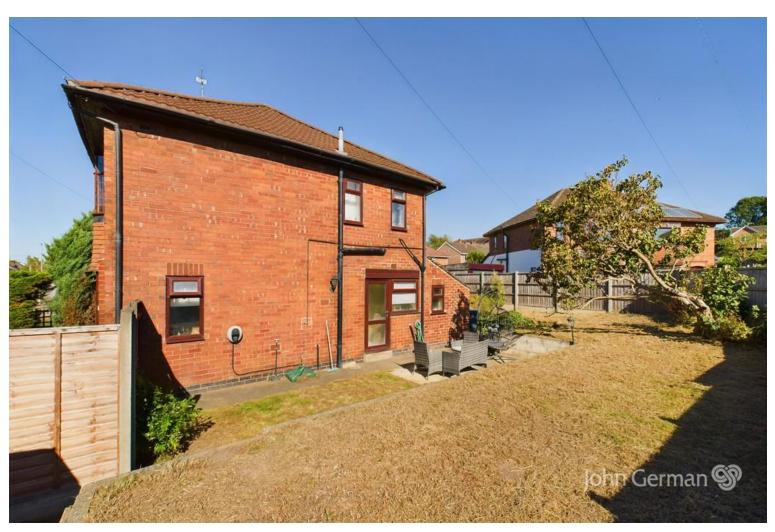

£170,000

Situated in a lovely cul-de-sac location is this semi detached home, ready for its new owner. The house stands on a fantastic corner plot with driveway to front and gardens wrapping around to the side and rear. The interior of the property is ready for a buyer to modemise and improve in their own style while offering plenty of scope and potential.

The front entrance door opens into the hallway with staircase off to first floor and doors leading off. There are two reception rooms on the ground floor, the first of which is a lightand spacious lounge with window framing views to front, alongside a dining room/sitting room with window framing views to rear.

The kitchen is fitted with a range of base and eye level units with oven and hob, and window and door to side, though the kitchen is ready for refitting.

To the first floor, the landing has doors leading off to three bedrooms; two doubles and a compact single. All sharing a bathroom with panelled bath, pedestal wash hand basin and WC.