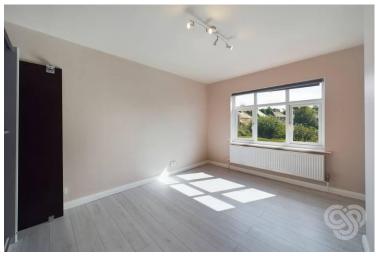

£200,000

Upon entering the property, the home opens up to a bright and airy hallway which allows access to the ground floor living accommodation. To the right of the hallway, you will find a spacious reception room with a brick-built chimney breast. The kitchen is located at the bottom of the hallway. The sellers have done a brilliant job in creating a modern fitted kitchen with appliances throughout, featuring matching wall and base units, eye level electric oven, integrated microwave, induction hob with cooker hood above, integrated fridge freezer and integrated dishwasher. An external door off the kitchen follows to the large rear garden. To finish the ground floor living space, the home boasts a separate living room which is a flooded with natural light with a bay window to front.