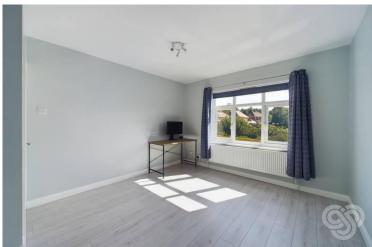

£200,000

Upon entering the property, the home opens up to a bright and airy hallway which allows access to the ground floor living accommodation. To the right of the hallway, you will find a spacious reception room with a brick-built chimney breast. The kitchen is located at the bottom of the hallway. The sellers have done a brilliant job in creating a modern fitted kitchen with appliances throughout, featuring matching wall and base units, eye level electric oven, integrated microwave, induction hob with cooker hood above, integrated fridge freezer and integrated dishwasher. An external door off the kitchen follows to the large rear garden. To finish the ground floor living space, the home boasts a separate living room which is a flooded with natural light with a bay window to front.