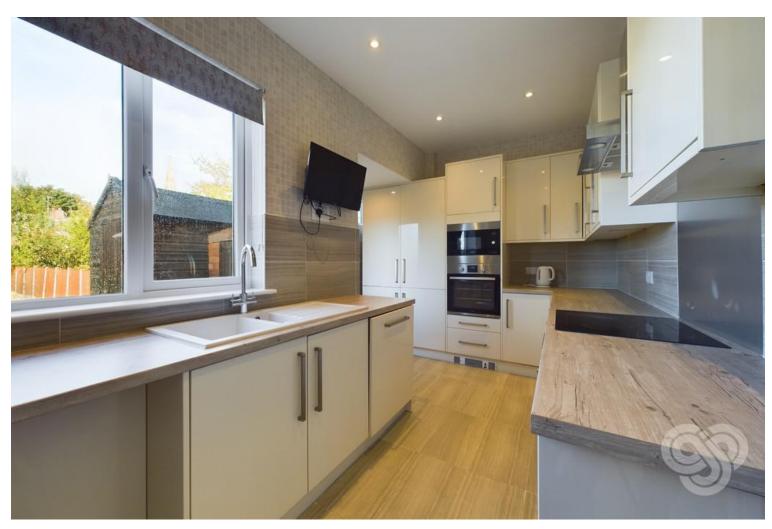

£200,000

Upon entering the property, the home opens up to a bright and airy hallway which allows access to the ground floor living accommodation. To the right of the hallway, you will find a spacious reception room with a brick-built chimney breast. The kitchen is located at the bottom of the hallway. The sellers have done a brilliant job in creating a modern fitted kitchen with appliances throughout, featuring matching wall and base units, eye level electric oven, integrated microwave, induction hob with cooker hood above, integrated fridge freezer and integrated dishwasher. An external door off the kitchen follows to the large rear garden. To finish the ground floor living space, the home boasts a separate living room which is a flooded with natural light with a bay window to front.