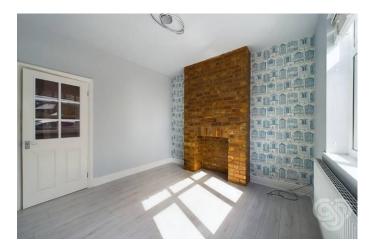

£200,000

Upon entering the property, the home opens up to a bright and airy hallway which allows access to the ground floor living accommodation. To the right of the hallway, you will find a spacious reception room with a brick-built chimney breast. The kitchen is located at the bottom of the hallway. The sellers have done a brilliant job in creating a modern fitted kitchen with appliances throughout, featuring matching wall and base units, eye level electric oven, integrated microwave, induction hob with cooker hood above, integrated fridge freezer and integrated dishwasher. An external door off the kitchen follows to the large rear garden. To finish the ground floor living space, the home boasts a separate living room which is a flooded with natural light with a bay window to front.