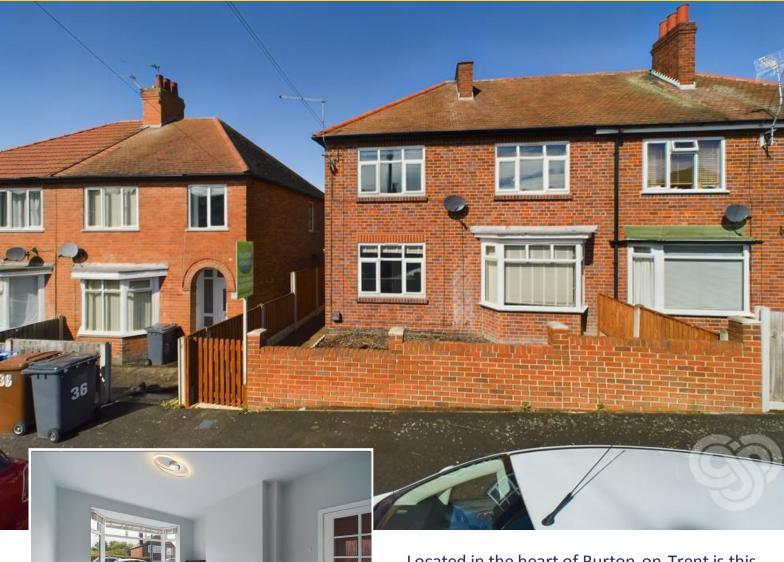

## Siddalls Street Burton-on-Trent, DE15 OLX

Located in the heart of Burton-on-Trent is this well presented three bedroom semi detached home on Siddalls Street. Boasting THREE DOUBLE sized bedrooms and being offered for sale with no onward chain. This home is a brilliant opportunity for first time buyers and investors alike.

£200,000

Upon entering the property, the home opens up to a bright and airy hallway which allows access to the ground floor living accommodation. To the right of the hallway, you will find a spacious reception room with a brick-built chimney breast. The kitchen is located at the bottom of the hallway. The sellers have done a brilliant job in creating a modern fitted kitchen with appliances throughout, featuring matching wall and base units, eye level electric oven, integrated microwave, induction hob with cooker hood above, integrated fridge freezer and integrated dishwasher. An external door off the kitchen follows to the large rear garden. To finish the ground floor living space, the home boasts a separate living room which is a flooded with natural light with a bay window to front.