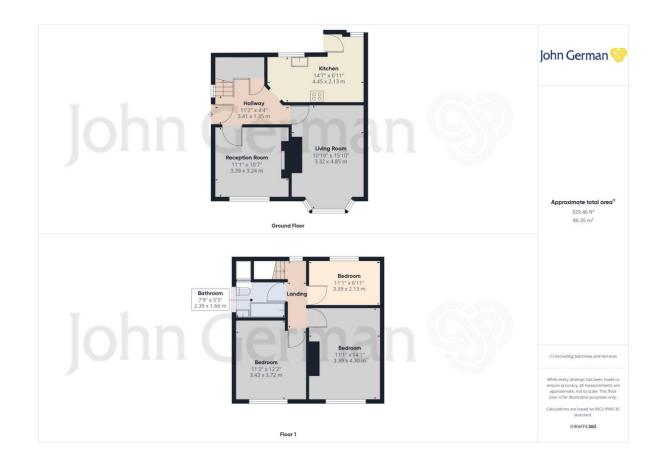

£200,000

Upon entering the property, the home opens up to a bright and airy hallway which allows access to the ground floor living accommodation. To the right of the hallway, you will find a spacious reception room with a brick-built chimney breast. The kitchen is located at the bottom of the hallway. The sellers have done a brilliant job in creating a modern fitted kitchen with appliances throughout, featuring matching wall and base units, eye level electric oven, integrated microwave, induction hob with cooker hood above, integrated fridge freezer and integrated dishwasher. An external door off the kitchen follows to the large rear garden. To finish the ground floor living space, the home boasts a separate living room which is a flooded with natural light with a bay window to front.

The first floor offers three generous sized bedrooms which can all comfortably fit a double bed and ample bedroom furniture. The first floor also benefits from a contemporary family bathroom. The bathroom comprises a bath with shower above, low level flush w/c and wash hand basin.