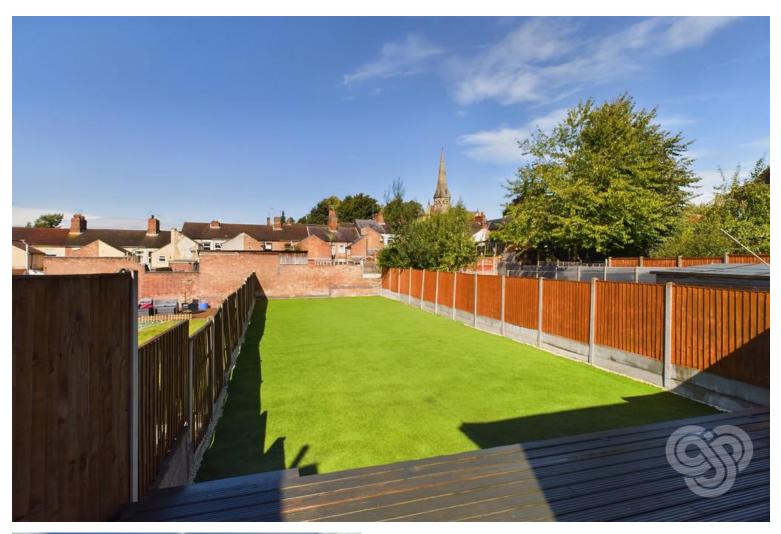

Externally the home boasts an amazing sized rear garden. The garden is mainly laid to artificial lawn and is privately enclosed to the perimeter by a brick wall. The garden also offers a decking space, which is a perfect space for outdoor entertaining. To the front, this home has a charming frontage with bark laid to the front and a pathway leading to the front door.