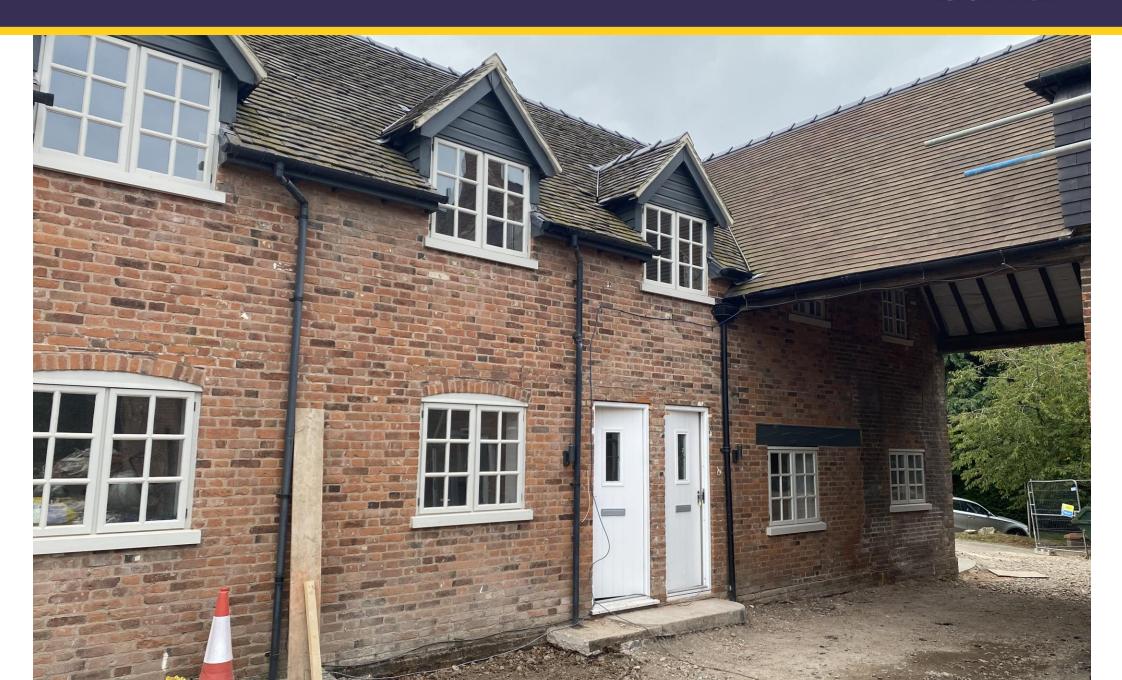

### 2 Brookhouse View

Rolleston-on-Dove, Burton-on-Trent, DE13 9BD

£285,000

This superb conversion offers an amazing period home close to the heart of the village having a blend of new interior with character features including two stunning bedrooms with beams, open plan living/dining room, lovely new kitchen, WC, bedroom three/home office and landscaped gardens.

Close to the village centre with two popular pubs, village newsagents & Co-op store, this beautiful home has plenty to offer with a flexible layout could be your perfect home. Part of a bespoke collection created by the development of the former Brookhouse Hotel, this offers all the benefits of a brand new home with the character of a period home.

The ground floor features an open plan living/dining room with views to front and French doors opening out to the rear garden. There is a new well appointed kitchen with base and wall units with a range of integrated appliances included oven, hob, fridge freezer and washing machine, meaning this home is ready to move into. The property also has the flexibility of a home office which could also be used as third bedroom, and completing the ground floor accommodation is the guest WC. The first floor has two good size bedrooms with high vaulted ceilings enhancing the feeling of space with beams adding character. Both bedrooms are served by a new bathroom. There is a landscaped garden to rear, with two designated parking spaces.

2 Brookhouse View is currently being fitted out and taking shape. To view this amazing home please contact the office on 01283 512244 to book an appointment and for updates on the builds progress. The development features 3 mews houses, a detached barn conversion and seven beautiful character apartments, for more information please call.