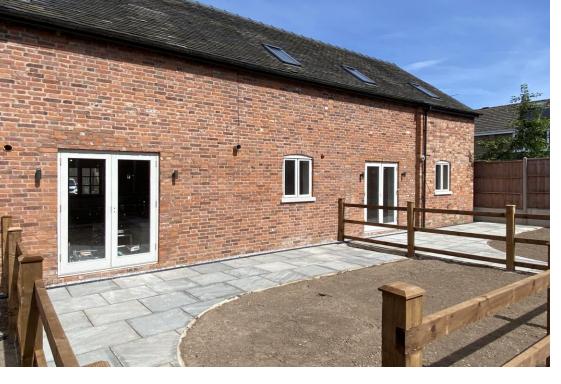

The ground floor features an open plan living/dining room with views to front and French doors opening out to the rear garden. There is a new well appointed kitchen with base and wall units with a range of integrated appliances included oven, hob, fridge freezer and washing machine, meaning this home is ready to move into. The property also has the flexibility of a home office which could also be used as third bedroom, and completing the ground floor accommodation is the guest WC. The first floor has two good size bedrooms with high vaulted ceilings enhancing the feeling of space with beams adding character. Both bedrooms are served by a new bathroom. There is a landscaped garden to rear, with two designated parking spaces.