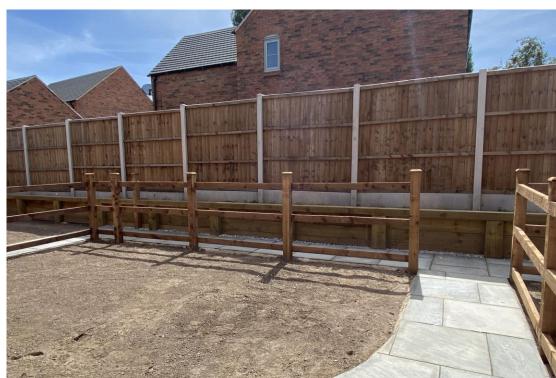

The ground floor features an open plan living/dining room with views to front and French doors opening out to the rear garden. There is a new well appointed kitchen with base and wall units with a range of integrated appliances included oven, hob, fridge freezer and washing machine, meaning this home is ready to move into. The property also has the flexibility of a home office which could also be used as third bedroom, and completing the ground floor accommodation is the guest WC. The first floor has two good size bedrooms with high vaulted ceilings enhancing the feeling of space with beams adding character. Both bedrooms are served by a new bathroom. There is a landscaped garden to rear, with two designated parking spaces.