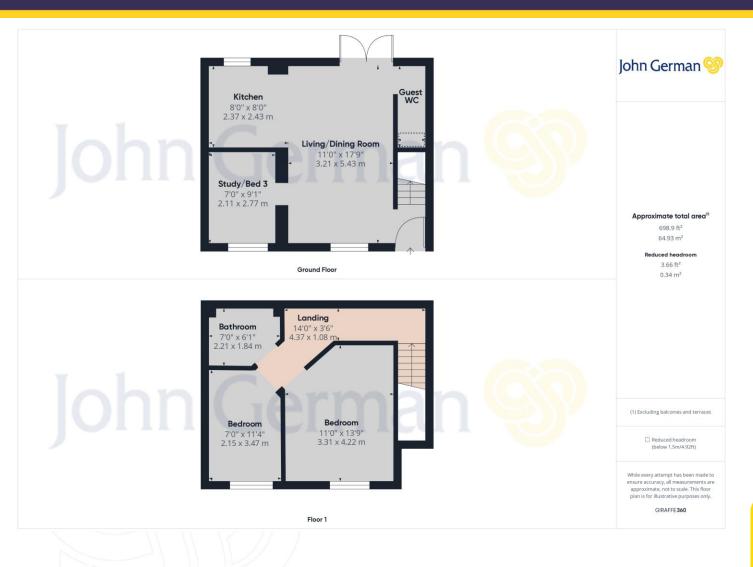

The ground floor features an open plan living/dining room with views to front and French doors opening out to the rear garden. There is a new well appointed kitchen with base and wall units with a range of integrated appliances included oven, hob, fridge freezer and washing machine, meaning this home is ready to move into. The property also has the flexibility of a home office which could also be used as third bedroom, and completing the ground floor accommodation is the guest WC. The first floor has two good size bedrooms with high vaulted ceilings enhancing the feeling of space with beams adding character. Both bedrooms are served by a new bathroom. There is a landscaped garden to rear, with two designated parking spaces.