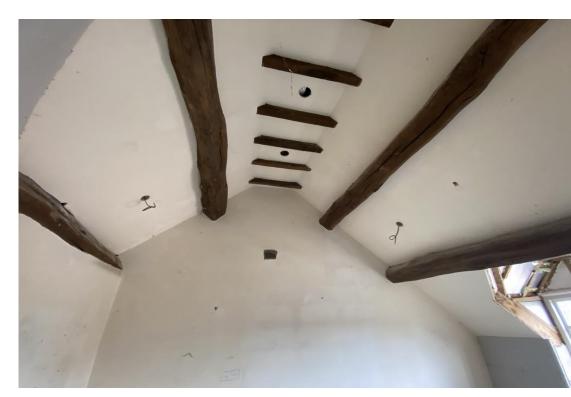

The ground floor features an open plan living/dining room with views to front and French doors opening out to the rear garden. There is a new well appointed kitchen with base and wall units with a range of integrated appliances included oven, hob, fridge freezer and washing machine, meaning this home is ready to move into. The property also has the flexibility of a home office which could also be used as third bedroom, and completing the ground floor accommodation is the guest WC. The first floor has two good size bedrooms with high vaulted ceilings enhancing the feeling of space with beams adding character. Both bedrooms are served by a new bathroom. There is a landscaped garden to rear, with two designated parking spaces.