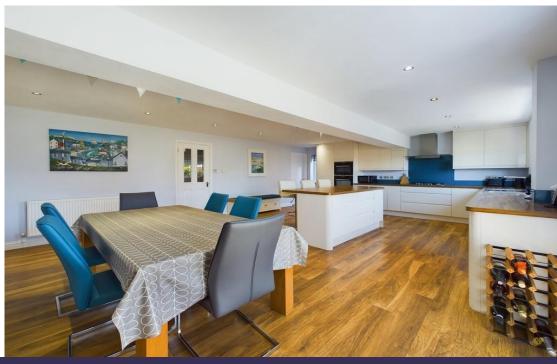

Accommodation - Step inside the welcoming reception hall providing a welcome introduction to this lovely home. We start with the outstanding open plan living and dining kitchen that opens out to the rear garden, perfect for families and entertaining. There are a range of smart gloss base and eye level units complemented by contrasting work tops and a matching island unit also incorporates a breakfast bar. Ceiling spotlights run across the room and there is plenty of space for both soft seating and dining furniture.

A utility room leads off with additional units, appliance space and a door to the side.

There are two separate reception rooms including a light and spacious living room having a bay window to the front and a focal point fireplace. The second reception offers an ideal home office/snug or kids playroom.