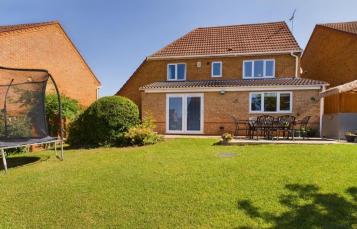

Bedrooms three and four are also double sized rooms and share the recently refitted bathroom having a bath, WC and wash basin set into a vanity unit complemented by contemporary wall tiling.

The rear garden enjoys plenty of sunshine having a wide paved patio with neatly maintained shaped lawn beyond. Side access leads to the front that has a good sized driveway and garage with up and over door plus a pedestrian door to the rear garden. The property is situated at the top of a private drive providing just two properties.