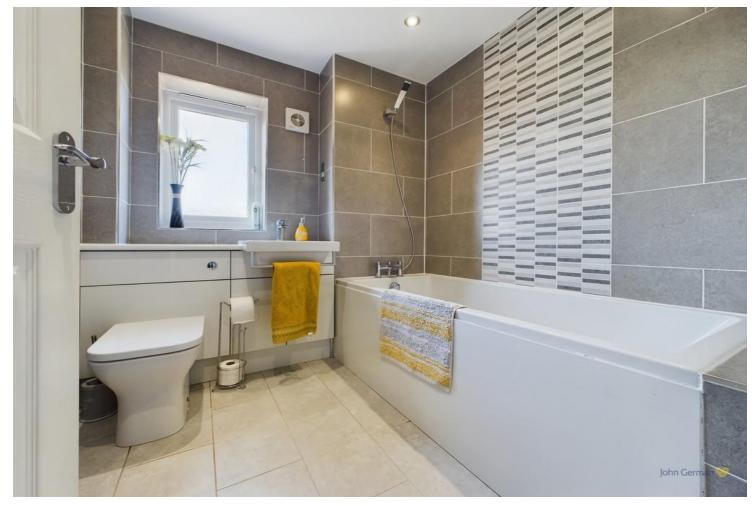

Bedrooms three and four are also double sized rooms and share the recently refitted bathroom having a bath, WC and wash basin set into a vanity unit complemented by contemporary wall tiling.

The rear garden enjoys plenty of sunshine having a wide paved patio with neatly maintained shaped lawn beyond. Side access leads to the front that has a good sized driveway and garage with up and over door plus a pedestrian door to the rear garden. The property is situated at the top of a private drive providing just two properties.