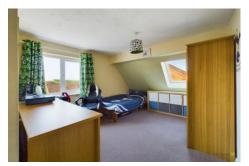

Bedrooms three and four are also double sized rooms and share the recently refitted bathroom having a bath, WC and wash basin set into a vanity unit complemented by contemporary wall tiling.

The rear garden enjoys plenty of sunshine having a wide paved patio with neatly maintained shaped lawn beyond. Side access leads to the front that has a good sized driveway and garage with up and over door plus a pedestrian door to the rear garden. The property is situated at the top of a private drive providing just two properties.