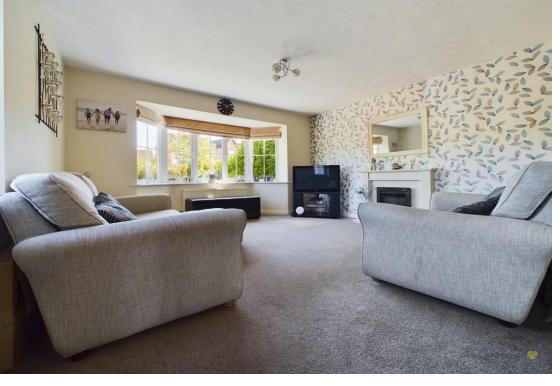

A utility room leads off with additional units, appliance space and a door to the side.

There are two separate reception rooms including a light and spacious living room having a bay window to the front and a focal point fireplace. The second reception offers an ideal home office/snug or kids playroom.