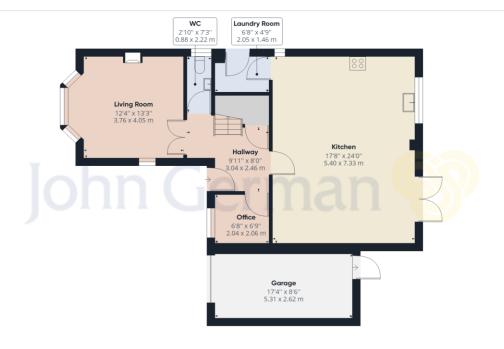

Accommodation - Step inside the welcoming reception hall providing a welcome introduction to this lovely home. We start with the outstanding open plan living and dining kitchen that opens out to the rear garden, perfect for families and entertaining. There are a range of smart gloss base and eye level units complemented by contrasting work tops and a matching island unit also incorporates a breakfast bar. Ceiling spotlights run across the room and there is plenty of space for both soft seating and dining furniture.

A utility room leads off with additional units, appliance space and a door to the side.

There are two separate reception rooms including a light and spacious living room having a bay window to the front and a focal point fireplace. The second reception offers an ideal home office/snug or kids playroom.

Completing the ground floor is a modern two piece guest's cloakroom.

Climb the stairs to the first floor where the generous master bedroom has fitted wardrobes and its own en suite shower room. Bedroom two also has the luxury of its own en suite shower room.

#### **Ground Floor**