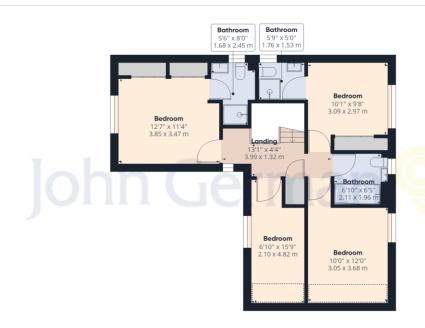

Completing the ground floor is a modern two piece guest's cloakroom.

Climb the stairs to the first floor where the generous master bedroom has fitted wardrobes and its own en suite shower room. Bedroom two also has the luxury of its own en suite shower room.

Bedrooms three and four are also double sized rooms and share the recently refitted bathroom having a bath, WC and wash basin set into a vanity unit complemented by contemporary wall tiling.

The rear garden enjoys plenty of sunshine having a wide paved patio with neatly maintained shaped lawn beyond. Side access leads to the front that has a good sized driveway and garage with up and over door plus a pedestrian door to the rear garden. The property is situated at the top of a private drive providing just two properties.