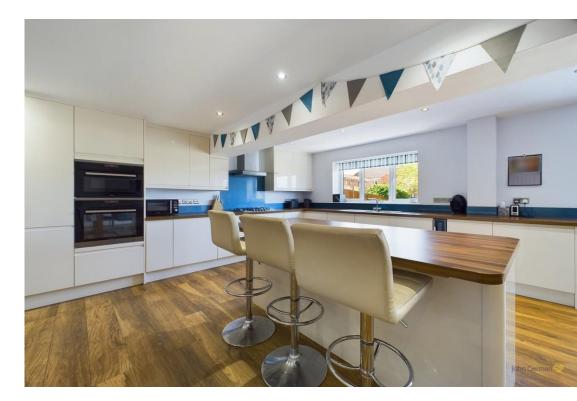

Accommodation - Step inside the welcoming reception hall providing a welcome introduction to this lovely home. We start with the outstanding open plan living and dining kitchen that opens out to the rear garden, perfect for families and entertaining. There are a range of smart gloss base and eye level units complemented by contrasting work tops and a matching island unit also incorporates a breakfast bar. Ceiling spotlights run across the room and there is plenty of space for both soft seating and dining furniture.