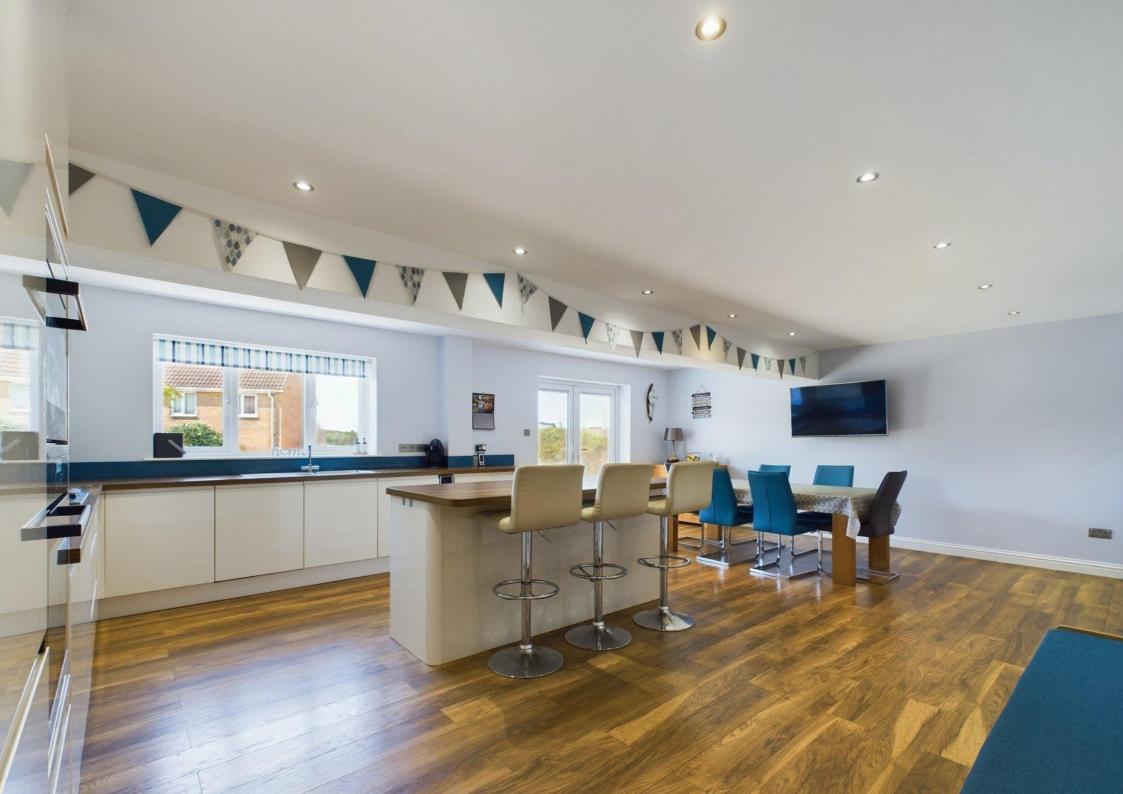

Accommodation - Step inside the welcoming reception hall providing a welcome introduction to this lovely home. We start with the outstanding open plan living and dining kitchen that opens out to the rear garden, perfect for families and entertaining. There are a range of smart gloss base and eye level units complemented by contrasting work tops and a matching island unit also incorporates a breakfast bar. Ceiling spotlights run across the room and there is plenty of space for both soft seating and dining furniture.