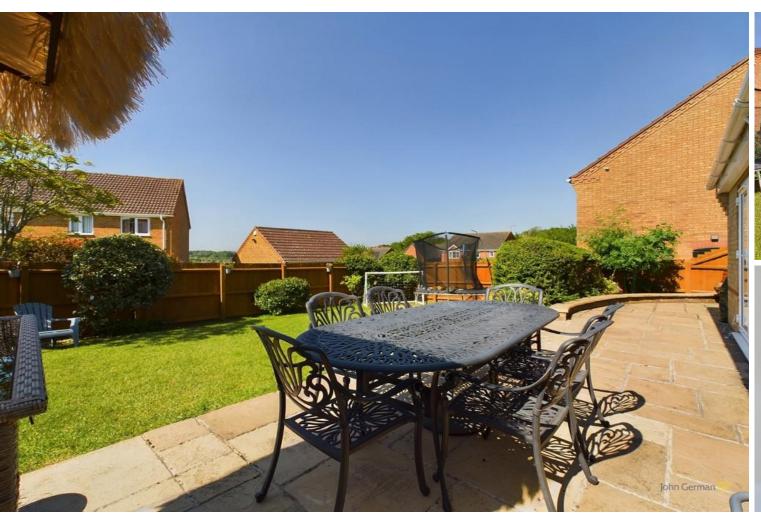

Bedrooms three and four are also double sized rooms and share the recently refitted bathroom having a bath, WC and wash basin set into a vanity unit complemented by contemporary wall tiling.

The rear garden enjoys plenty of sunshine having a wide paved patio with neatly maintained shaped lawn beyond. Side access leads to the front that has a good sized driveway and garage with up and over door plus a pedestrian door to the rear garden. The property is situated at the top of a private drive providing just two properties.