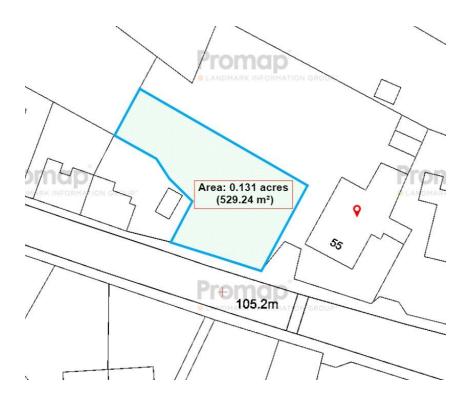

## Land adjoining 57 Newhall Road Swadlincote, DE11 OBA

Excellent opportunity to purchase some land for sale with outline planning permission for one dwelling.

£125,000

An excellent opportunity to acquire a single building plot situated in this established location within Swadlincote.