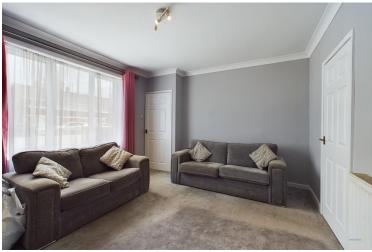

Offers In Region Of £180,000

As you enter through the entrance hallway and take the door to your right you enter the light living room with the lovely feature of a log burner.

Following through to next door is the newly renovated kitchen with integral fridge/freezer, oven, gas hob and extractor fan. The kitchen is spacious enough for a dining table or breakfast bar. The Kitchen also benefits with access to downstairs storage, downstairs w/c and sunroom which is ideal for family living and entertainment.