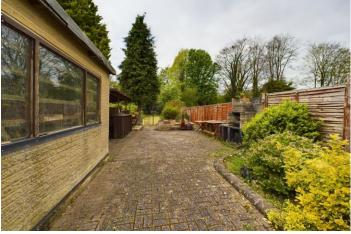

Walking upstairs to the landing you have 3 good sized bedrooms and a family hathroom

The rear garden is generously sized with a garden shed, a nice patio area leading down to an outside summer bar and further lawns. This property also consists of a large outbuilding which has lots of potential for a summer house. This home also offers off road parking.