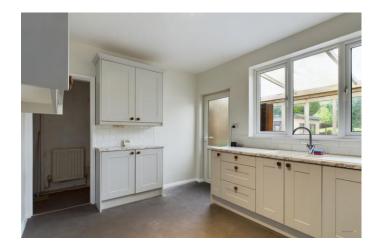

Offers In Region Of £180,000

As you enter through the entrance hallway and take the door to your right you enter the light living room with the lovely feature of a log burner.

Following through to next door is the newly renovated kitchen with integral fridge/freezer, oven, gas hob and extractor fan. The kitchen is spacious enough for a dining table or breakfast bar. The Kitchen also benefits with access to downstairs storage, downstairs w/c and sunroom which is ideal for family living and entertainment.