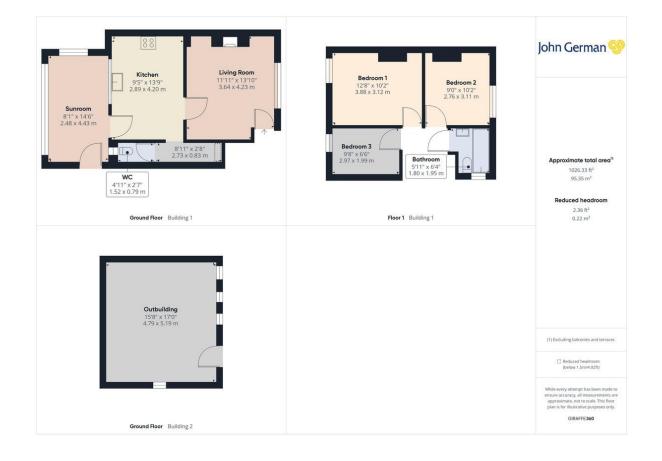

Offers In Region Of £180,000

As you enter through the entrance hallway and take the door to your right you enter the light living room with the lovely feature of a log burner.

Following through to next door is the newly renovated kitchen with integral fridge/freezer, oven, gas hob and extractor fan. The kitchen is spacious enough for a dining table or breakfast bar. The Kitchen also benefits with access to downstairs storage, downstairs w/c and sunroom which is ideal for family living and entertainment.

Walking upstairs to the landing you have 3 good sized bedrooms and a family hathroom

The rear garden is generously sized with a garden shed, a nice patio area leading down to an outside summer bar and further lawns. This property also consists of a large outbuilding which has lots of potential for a summer house. This home also offers off road parking.