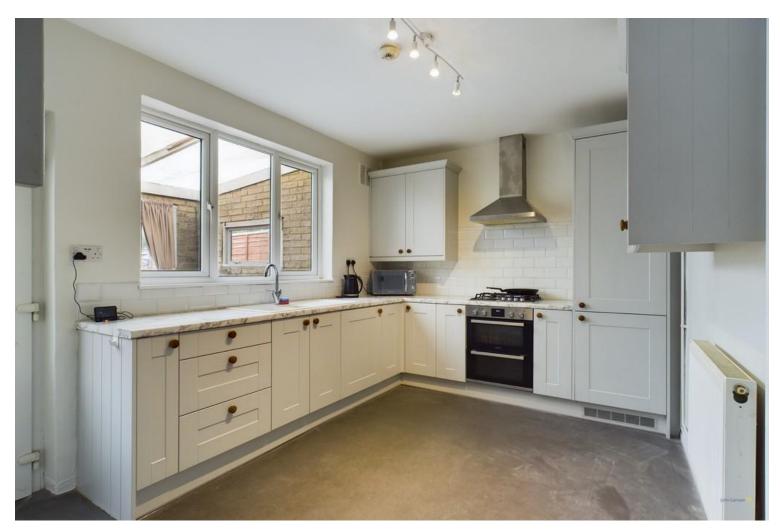

Offers In Region Of £180,000

As you enter through the entrance hallway and take the door to your right you enter the light living room with the lovely feature of a log burner.

Following through to next door is the newly renovated kitchen with integral fridge/freezer, oven, gas hob and extractor fan. The kitchen is spacious enough for a dining table or breakfast bar. The Kitchen also benefits with access to downstairs storage, downstairs w/c and sunroom which is ideal for family living and entertainment.