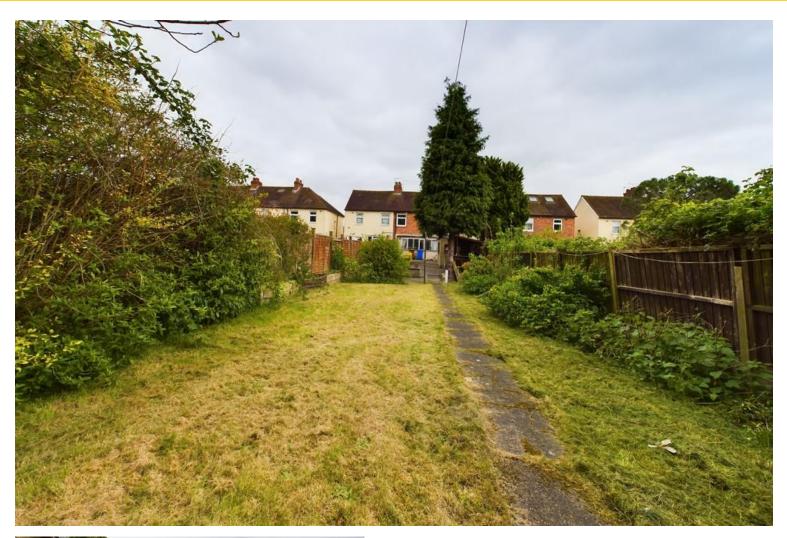

Walking upstairs to the landing you have 3 good sized bedrooms and a family hathroom

The rear garden is generously sized with a garden shed, a nice patio area leading down to an outside summer bar and further lawns. This property also consists of a large outbuilding which has lots of potential for a summer house. This home also offers off road parking.