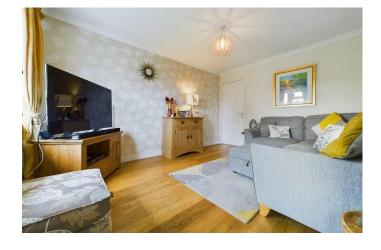

Set behind a front lawned garden with side drive way providing off road parking. The entrance door opens into the hall where stairs rise to the first floor and a door opens into a good sized lounge with wood flooring and window overlooking the front. A door opens into the lovely dining kitchen that extends to the full width of the home having a modern range of gloss units with contrasting worktops, integrated oven, hob and extractor fan. There is space for further appliances, a useful understairs cupboard and from the dining area, French doors open to the rear garden.