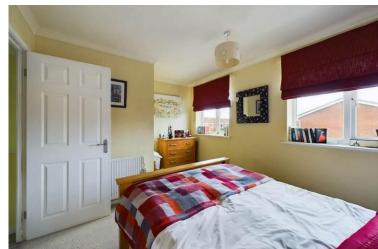

To the first floor the master bedroom is a generous double sized room and bedroom two has the benefit of a built in wardrobe. These are served by a superb modem bathroom having a white suite including bath with shower and screen over, WC, wash basin set into a storage unit and partially tiled walls.