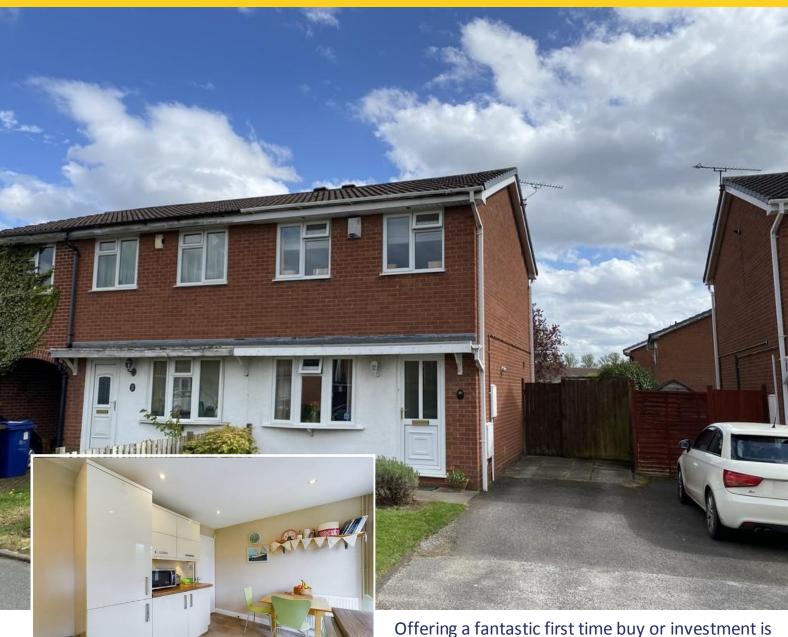

# Birches Close Stretton, Burton-on-Trent, DE13 0EY

this superbly presented semi detached home in a popular location with highlights including lounge with wood flooring, lovely dining kitchen, 2 good sized bedrooms, family bathroom and driveway.

Set behind a front lawned garden with side drive way providing off road parking. The entrance door opens into the hall where stairs rise to the first floor and a door opens into a good sized lounge with wood flooring and window overlooking the front. A door opens into the lovely dining kitchen that extends to the full width of the home having a modern range of gloss units with contrasting worktops, integrated oven, hob and extractor fan. There is space for further appliances, a useful understairs cupboard and from the dining area, French doors open to the rear garden.