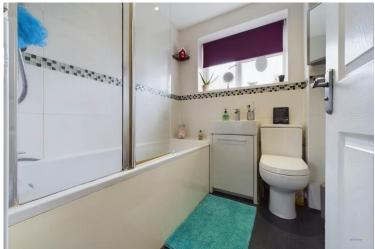

To the first floor the master bedroom is a generous double sized room and bedroom two has the benefit of a built in wardrobe. These are served by a superb modem bathroom having a white suite including bath with shower and screen over, WC, wash basin set into a storage unit and partially tiled walls.