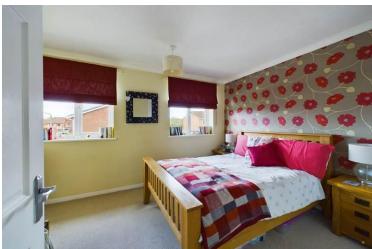

To the first floor the master bedroom is a generous double sized room and bedroom two has the benefit of a built in wardrobe. These are served by a superb modem bathroom having a white suite including bath with shower and screen over, WC, wash basin set into a storage unit and partially tiled walls.