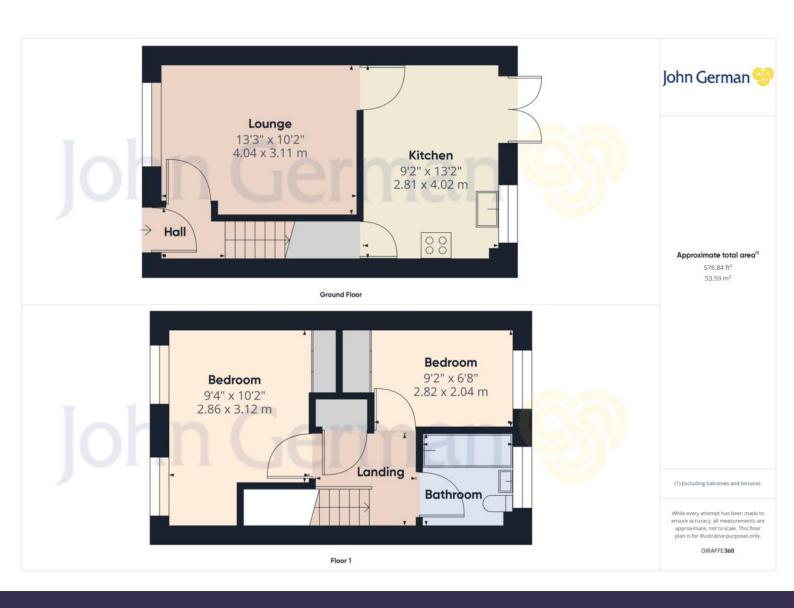

Set behind a front lawned garden with side drive way providing off road parking. The entrance door opens into the hall where stairs rise to the first floor and a door opens into a good sized lounge with wood flooring and window overlooking the front. A door opens into the lovely dining kitchen that extends to the full width of the home having a modern range of gloss units with contrasting worktops, integrated oven, hob and extractor fan. There is space for further appliances, a useful understairs cupboard and from the dining area, French doors open to the rear garden.

To the first floor the master bedroom is a generous double sized room and bedroom two has the benefit of a built in wardrobe. These are served by a superb modem bathroom having a white suite including bath with shower and screen over, WC, wash basin set into a storage unit and partially tiled walls.