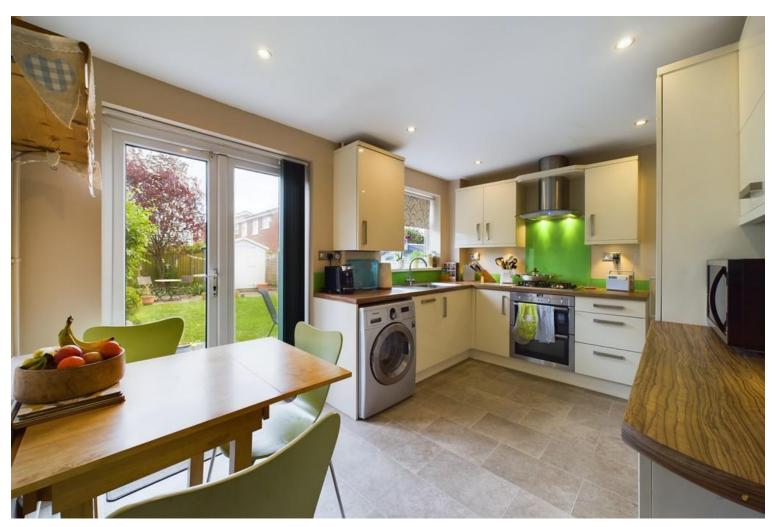

Set behind a front lawned garden with side drive way providing off road parking. The entrance door opens into the hall where stairs rise to the first floor and a door opens into a good sized lounge with wood flooring and window overlooking the front. A door opens into the lovely dining kitchen that extends to the full width of the home having a modern range of gloss units with contrasting worktops, integrated oven, hob and extractor fan. There is space for further appliances, a useful understairs cupboard and from the dining area, French doors open to the rear garden.