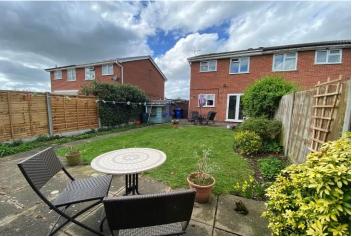

To the rear is a lovely established garden with paved patio, shaped lawns and a further seating area at the bottom of the garden surrounded by planted bed and borders. Gated access leads to the driveway.