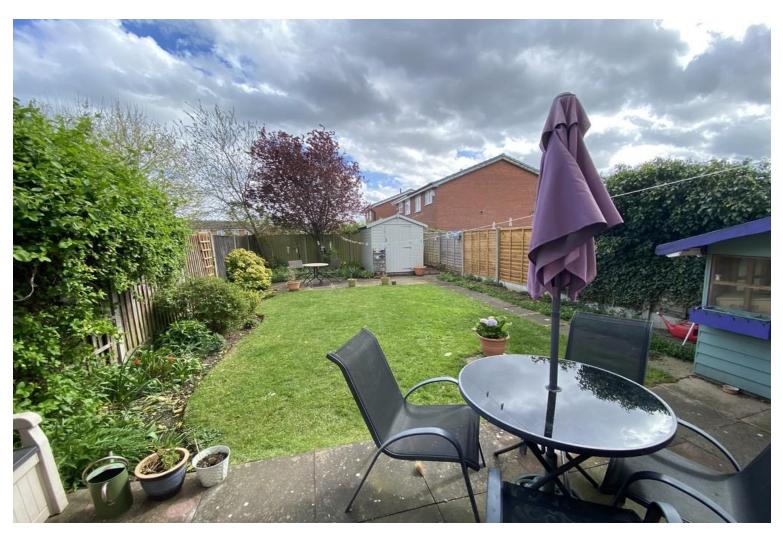

To the rear is a lovely established garden with paved patio, shaped lawns and a further seating area at the bottom of the garden surrounded by planted bed and borders. Gated access leads to the driveway.