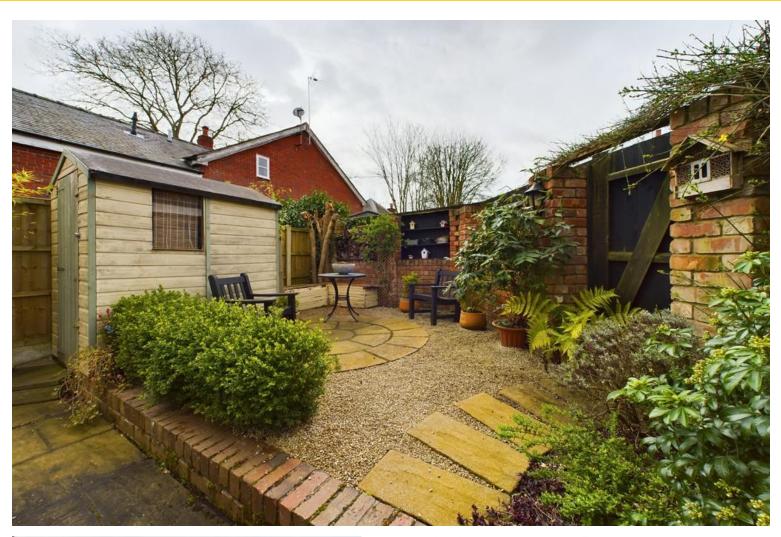

The rear gardens consist of a storage shed, mature gardens and patio area.

**Tenure:** Freehold (purchasers are advised to satisfy themselves as to the tenure via their legal representative).

Property construction: Standard