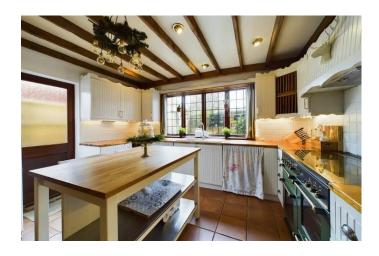

The first reception room is located on the left hand side, this beautiful room benefits from a feature fireplace, timber beams and ornate windows.

The kitchen/dining room is located at the rear of the home and has access to the rear garden. This room features both under counter and overhead storage, neutral bright décor, a deluxe free standing oven/hob and benefits from lovely natural light.