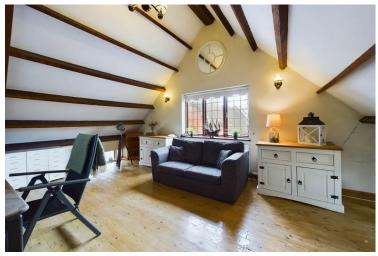

The first reception room is located on the left hand side, this beautiful room benefits from a feature fireplace, timber beams and ornate windows.

The kitchen/dining room is located at the rear of the home and has access to the rear garden. This room features both under counter and overhead storage, neutral bright décor, a deluxe free standing oven/hob and benefits from lovely natural light.