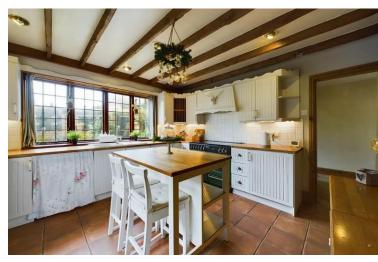

The first reception room is located on the left hand side, this beautiful room benefits from a feature fireplace, timber beams and ornate windows.

The kitchen/dining room is located at the rear of the home and has access to the rear garden. This room features both under counter and overhead storage, neutral bright décor, a deluxe free standing oven/hob and benefits from lovely natural light.