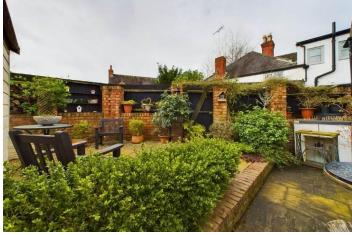

The rear gardens consist of a storage shed, mature gardens and patio area.

**Tenure:** Freehold (purchasers are advised to satisfy themselves as to the tenure via their legal representative).

Property construction: Standard