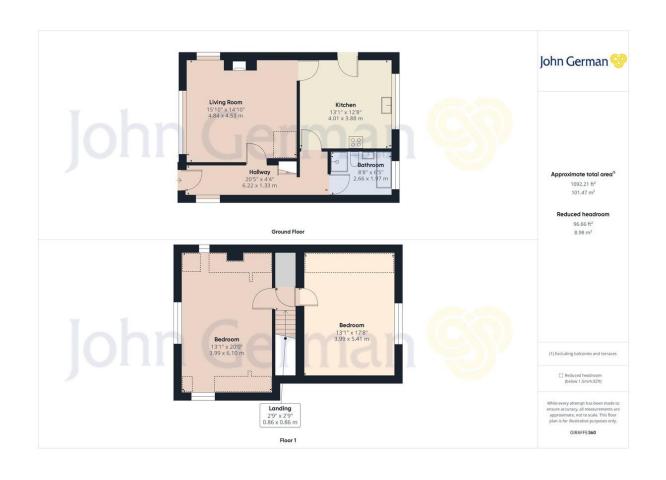

The first reception room is located on the left hand side, this beautiful room benefits from a feature fireplace, timber beams and ornate windows.

The kitchen/dining room is located at the rear of the home and has access to the rear garden. This room features both under counter and overhead storage, neutral bright décor, a deluxe free standing oven/hob and benefits from lovely natural light.

The bathroom is located at the rear of the home, this immaculately presented bathroom consists of a bath, shower, WC and sink.

The first floor consists of two extra large bedrooms, both of them having lovely natural light and feature pitched ceilings with exposed timber beams and solid timber floor.