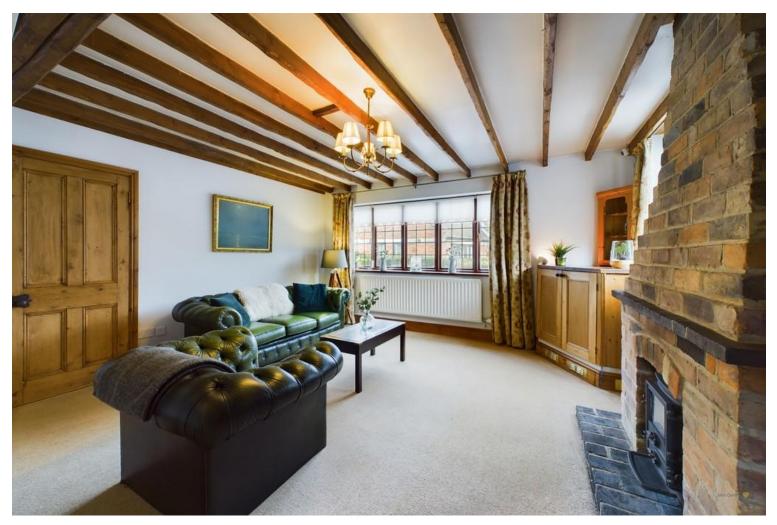

The first reception room is located on the left hand side, this beautiful room benefits from a feature fireplace, timber beams and ornate windows.

The kitchen/dining room is located at the rear of the home and has access to the rear garden. This room features both under counter and overhead storage, neutral bright décor, a deluxe free standing oven/hob and benefits from lovely natural light.