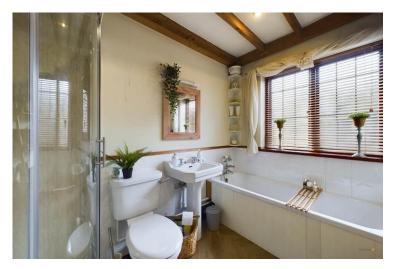

The bathroom is located at the rear of the home, this immaculately presented bathroom consists of a bath, shower, WC and sink.

The first floor consists of two extra large bedrooms, both of them having lovely natural light and feature pitched ceilings with exposed timber beams and solid timber floor.