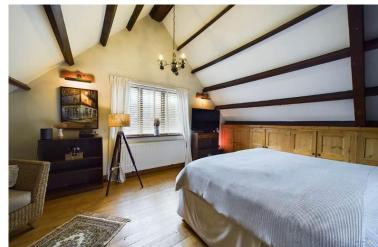

The bathroom is located at the rear of the home, this immaculately presented bathroom consists of a bath, shower, WC and sink.

The first floor consists of two extra large bedrooms, both of them having lovely natural light and feature pitched ceilings with exposed timber beams and solid timber floor.