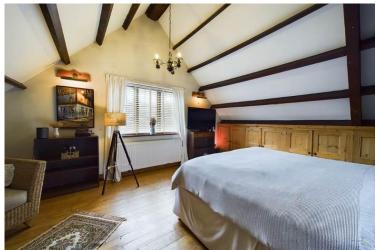

The bathroom is located at the rear of the home, this immaculately presented bathroom consists of a bath, shower, WC and sink.

The first floor consists of two extra large bedrooms, both of them having lovely natural light and feature pitched ceilings with exposed timber beams and solid timber floor.