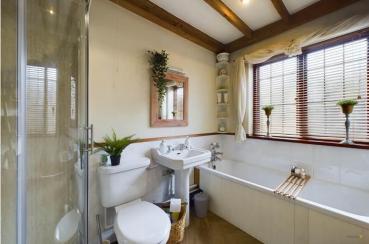

The bathroom is located at the rear of the home, this immaculately presented bathroom consists of a bath, shower, WC and sink.

The first floor consists of two extra large bedrooms, both of them having lovely natural light and feature pitched ceilings with exposed timber beams and solid timber floor.