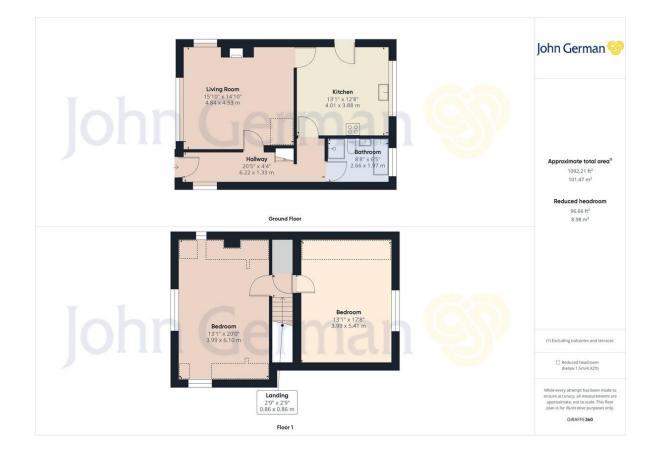

The bathroom is located at the rear of the home, this immaculately presented bathroom consists of a bath, shower, WC and sink.

The first floor consists of two extra large bedrooms, both of them having lovely natural light and feature pitched ceilings with exposed timber beams and solid timber floor.