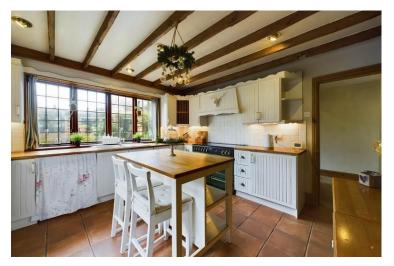

The first reception room is located on the left hand side, this beautiful room benefits from a feature fireplace, timber beams and ornate windows.

The kitchen/dining room is located at the rear of the home and has access to the rear garden. This room features both under counter and overhead storage, neutral bright décor, a deluxe free standing oven/hob and benefits from lovely natural light.