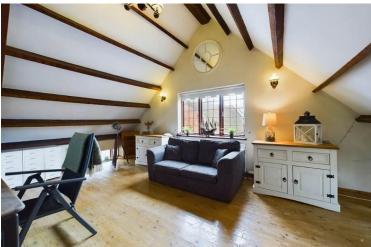

The first reception room is located on the left hand side, this beautiful room benefits from a feature fireplace, timber beams and ornate windows.

The kitchen/dining room is located at the rear of the home and has access to the rear garden. This room features both under counter and overhead storage, neutral bright décor, a deluxe free standing oven/hob and benefits from lovely natural light.