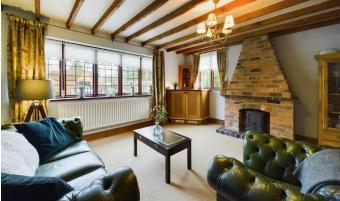

The first reception room is located on the left hand side, this beautiful room benefits from a feature fireplace, timber beams and ornate windows.

The kitchen/dining room is located at the rear of the home and has access to the rear garden. This room features both under counter and overhead storage, neutral bright décor, a deluxe free standing oven/hob and benefits from lovely natural light.