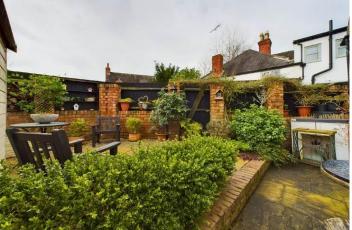

The rear gardens consist of a storage shed, mature gardens and patio area.

Tenure: Freehold (purchasers are advised to satisfy themselves as to the tenure via their legal representative). Property construction: Standard Parking: Drive Electricity supply: Mains Water supply: Mains Sewerage: Mains Heating: Mains (Purchasers are advised to satisfy themselves as to their suitability). Broadb and type: See Ofcom link for speed: <u>https://checker.ofcom.org.uk/</u> Mobile signal/coverage: See Ofcom link <u>https://checker.ofcom.org.uk/</u>