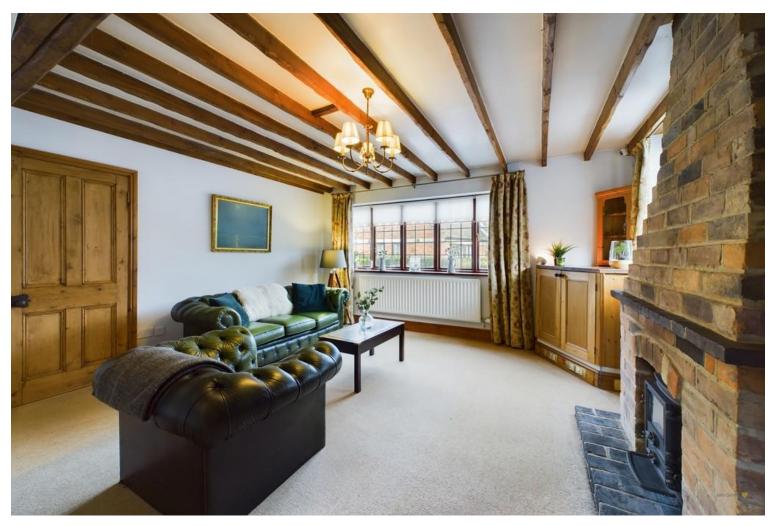

The first reception room is located on the left hand side, this beautiful room benefits from a feature fireplace, timber beams and ornate windows.

The kitchen/dining room is located at the rear of the home and has access to the rear garden. This room features both under counter and overhead storage, neutral bright décor, a deluxe free standing oven/hob and benefits from lovely natural light.