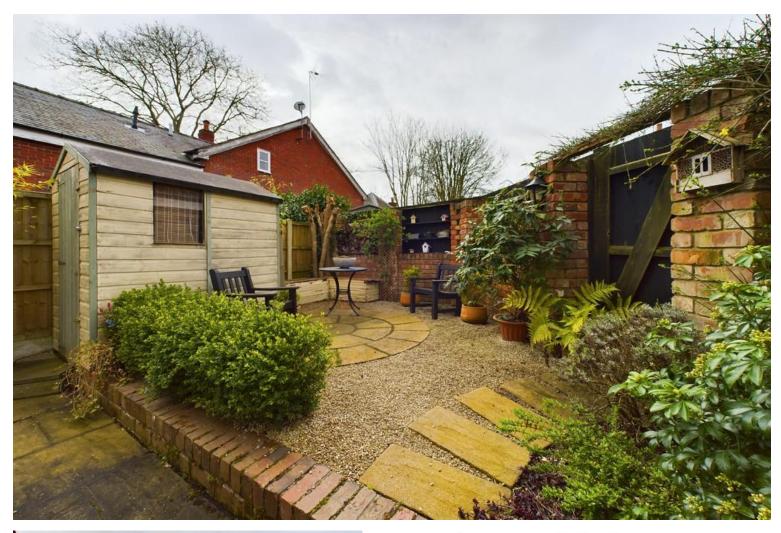

The rear gardens consist of a storage shed, mature gardens and patio area.

Tenure: Freehold (purchasers are advised to satisfy themselves as to the tenure via their legal representative). Property construction: Standard Parking: Drive Electricity supply: Mains Water supply: Mains Sewerage: Mains Heating: Mains (Purchasers are advised to satisfy themselves as to their suitability). Broadb and type: See Ofcom link for speed: <u>https://checker.ofcom.org.uk/</u> Mobile signal/coverage: See Ofcom link <u>https://checker.ofcom.org.uk/</u>