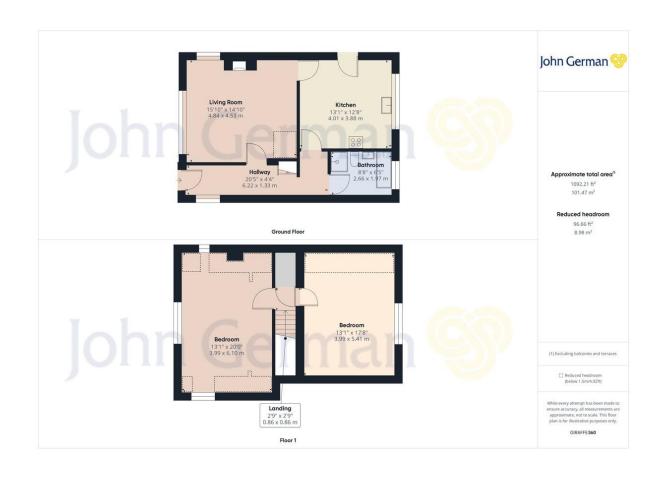

The bathroom is located at the rear of the home, this immaculately presented bathroom consists of a bath, shower, WC and sink.

The first floor consists of two extra large bedrooms, both of them having lovely natural light and feature pitched ceilings with exposed timber beams and solid timber floor.