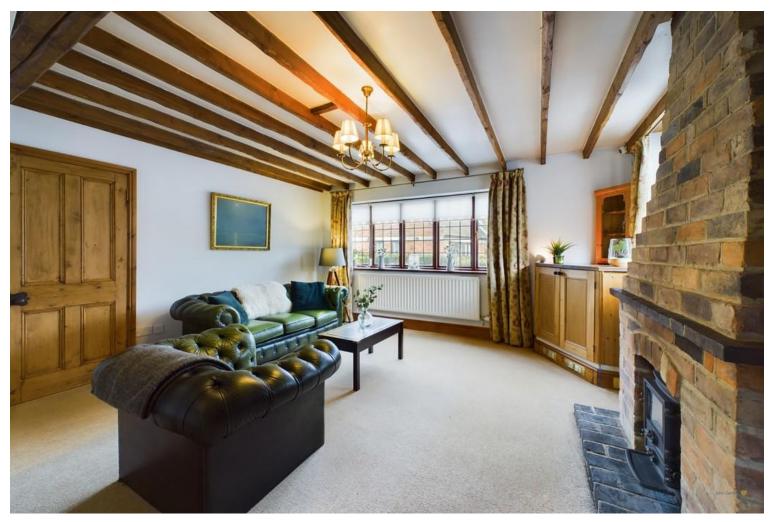

The first reception room is located on the left hand side, this beautiful room benefits from a feature fireplace, timber beams and ornate windows.

The kitchen/dining room is located at the rear of the home and has access to the rear garden. This room features both under counter and overhead storage, neutral bright décor, a deluxe free standing oven/hob and benefits from lovely natural light.