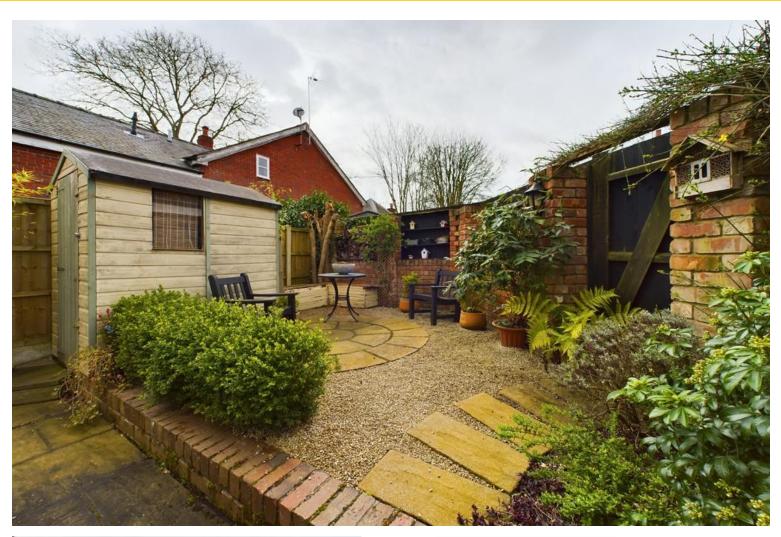

The rear gardens consist of a storage shed, mature gardens and patio area.

**Tenure:** Freehold (purchasers are advised to satisfy themselves as to the tenure via their legal representative).

Property construction: Standard