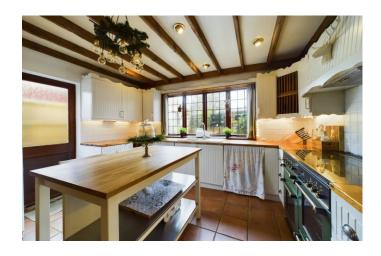

The first reception room is located on the left hand side, this beautiful room benefits from a feature fireplace, timber beams and ornate windows.

The kitchen/dining room is located at the rear of the home and has access to the rear garden. This room features both under counter and overhead storage, neutral bright décor, a deluxe free standing oven/hob and benefits from lovely natural light.