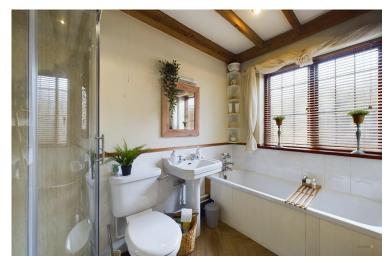

The bathroom is located at the rear of the home, this immaculately presented bathroom consists of a bath, shower, WC and sink.

The first floor consists of two extra large bedrooms, both of them having lovely natural light and feature pitched ceilings with exposed timber beams and solid timber floor.