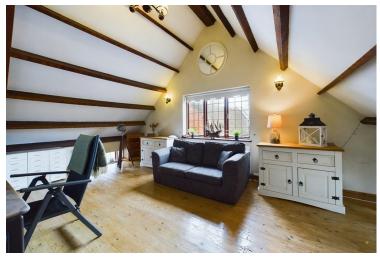

The first reception room is located on the left hand side, this beautiful room benefits from a feature fireplace, timber beams and ornate windows.

The kitchen/dining room is located at the rear of the home and has access to the rear garden. This room features both under counter and overhead storage, neutral bright décor, a deluxe free standing oven/hob and benefits from lovely natural light.