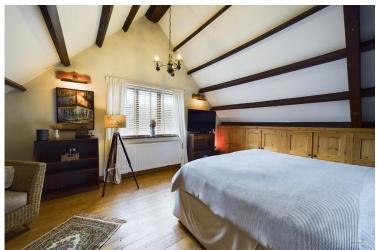

The bathroom is located at the rear of the home, this immaculately presented bathroom consists of a bath, shower, WC and sink.

The first floor consists of two extra large bedrooms, both of them having lovely natural light and feature pitched ceilings with exposed timber beams and solid timber floor.