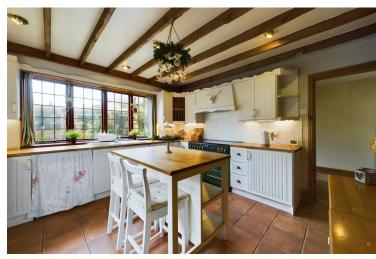

The first reception room is located on the left hand side, this beautiful room benefits from a feature fireplace, timber beams and ornate windows.

The kitchen/dining room is located at the rear of the home and has access to the rear garden. This room features both under counter and overhead storage, neutral bright décor, a deluxe free standing oven/hob and benefits from lovely natural light.