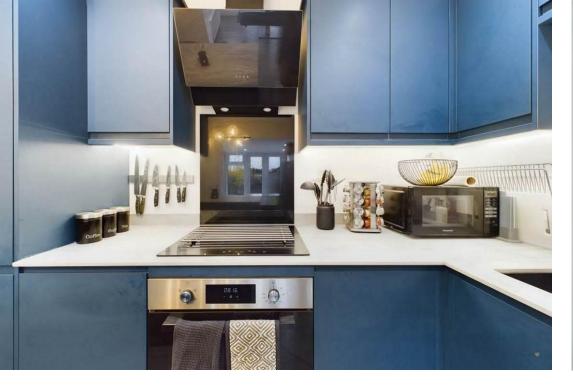

As you enter through the front door you come into the open plan kitchen/dining/living a rea. This immaculate room has been well thought out and the original conservatory has been integrated into the house and insulated, providing a useful dining a rea. The deluxe kitchen features a breakfast bar island with storage, matching range of over head and under counter storage, stylish worktops and a range of in built appliances.