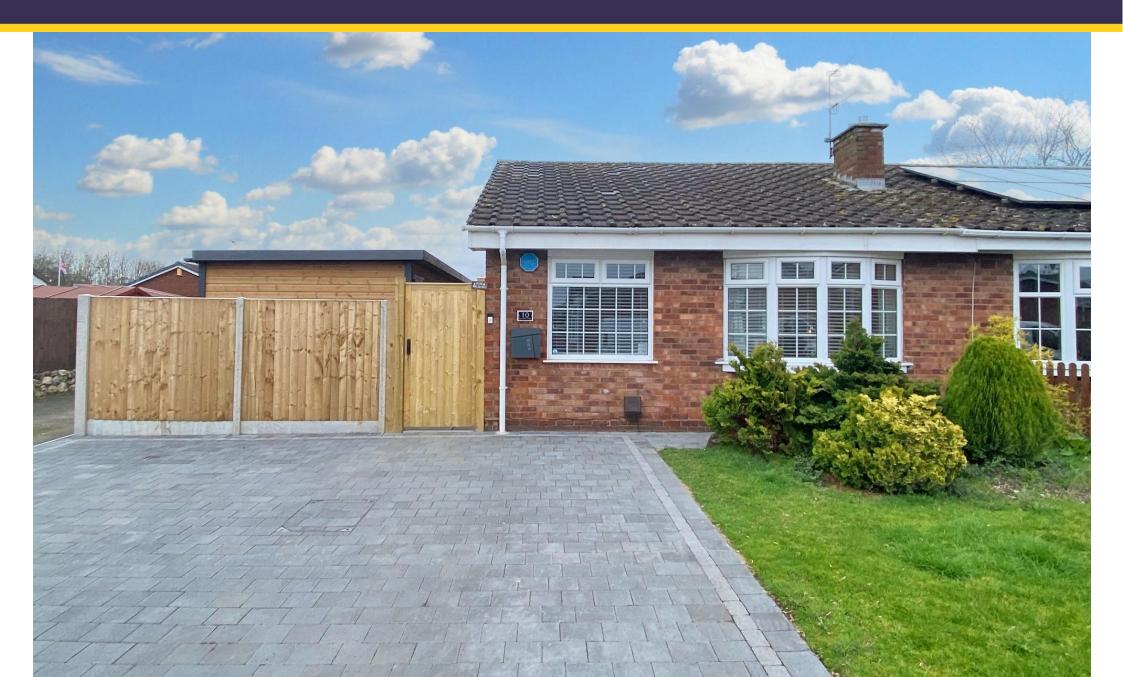

## Ravens Way

Burton-on-Trent, DE14 2JS

As you enter through the gate you will first see the large outhouse. This brand new summer house is divided into 3a reas offering great function, the first is a storage shed, the second a gym and lastly a dedicated bararea, offering something for everyone.

The stunning bathroom features a vanity sink with in built storage and modern WC plus an extra large modern shower.

The good sized rear gardens feature a large paved patio area and lawn, all of which are flat which makes them suitable for downsizers and families.