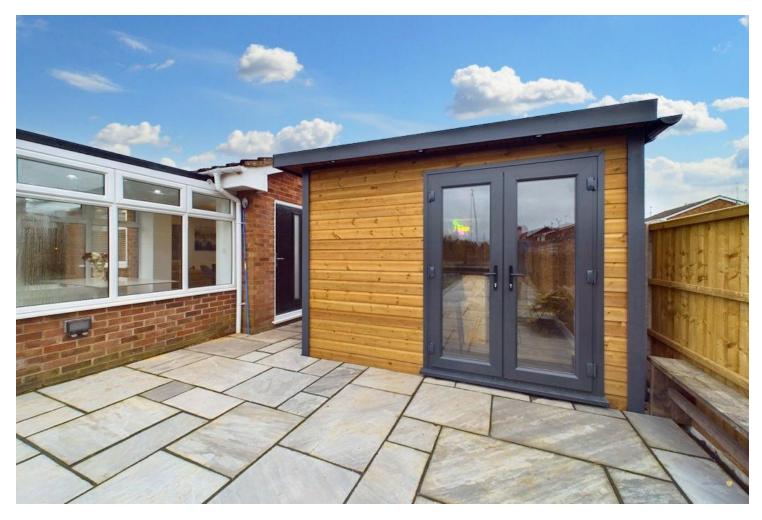

## Ravens Way

Burton-on-Trent, DE14 2JS

As you enter through the gate you will first see the large outhouse. This brand new summer house is divided into 3a reas offering great function, the first is a storage shed, the second a gym and lastly a dedicated bararea, offering something for everyone.

The stunning bathroom features a vanity sink with in built storage and modern WC plus an extra large modern shower.

The good sized rear gardens feature a large paved patio area and lawn, all of which are flat which makes them suitable for downsizers and families.