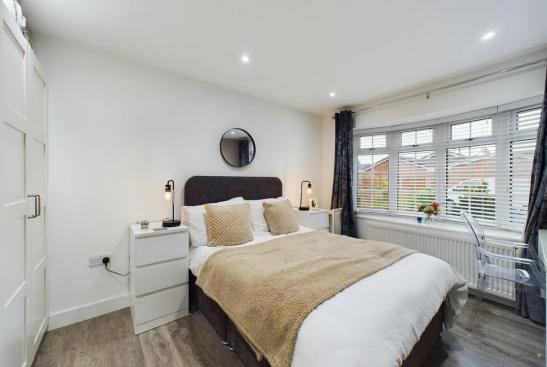

The kitchen flows into the lounge area, this light and bright space features built in storage and laminate flooring.

The generous master bedroom features modern décor and a lovely bay window with fantastic natural light. The second bedroom is also a double room and has neutral décor.