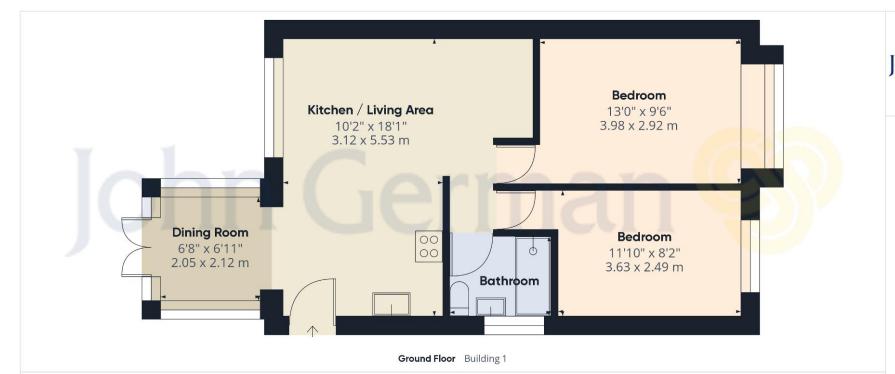

As you enter through the front door you come into the open plan kitchen/dining/living a rea. This immaculate room has been well thought out and the original conservatory has been integrated into the house and insulated, providing a useful dining a rea. The deluxe kitchen features a breakfast bar island with storage, matching range of over head and under counter storage, stylish worktops and a range of in built appliances.

The kitchen flows into the lounge area, this light and bright space features built in storage and laminate flooring.

The generous master bedroom features modern décor and a lovely bay window with fantastic natural light. The second bedroom is also a double room and has neutral décor.

The stunning bathroom features a vanity sink with in built storage and modern WC plus an extra large modern shower.

The good sized rear gardens feature a large paved patio area and lawn, all of which are flat which makes them suitable for downsizers and families.