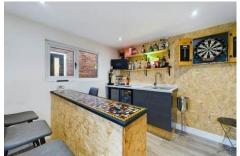

## Ravens Way

Burton-on-Trent, DE14 2JS

As you enter through the gate you will first see the large outhouse. This brand new summer house is divided into 3a reas offering great function, the first is a storage shed, the second a gym and lastly a dedicated bararea, offering something for everyone.