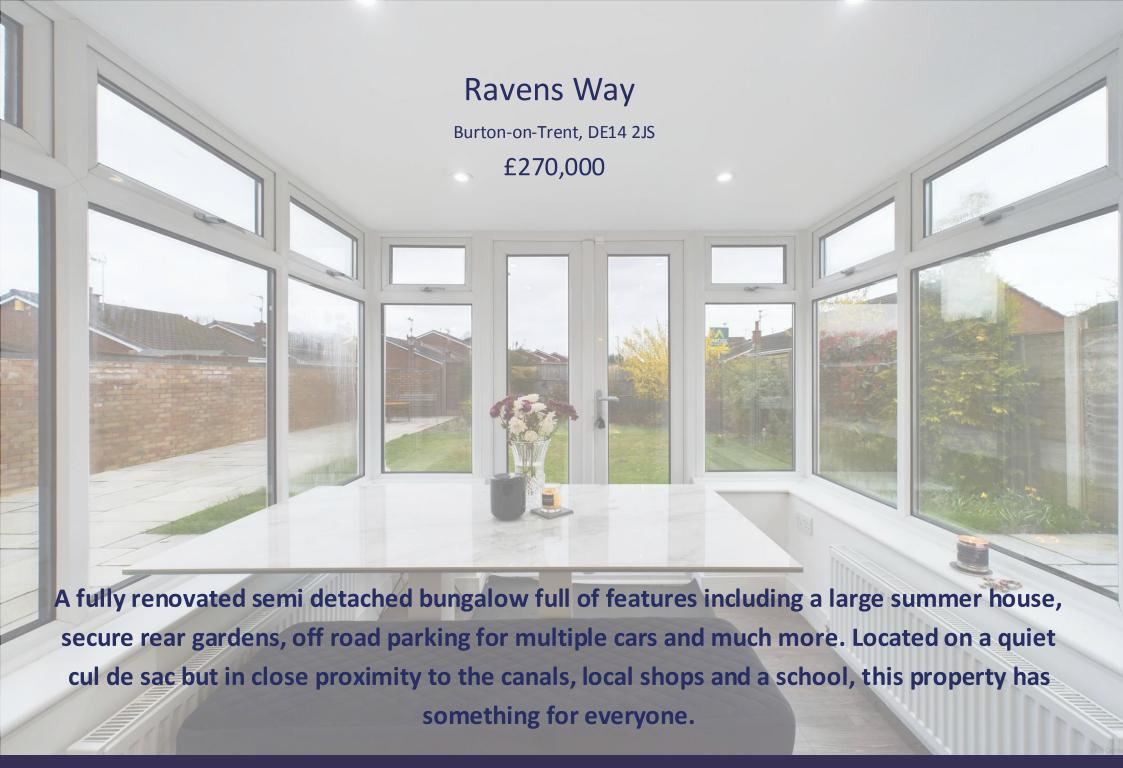

## Ravens Way

Burton-on-Trent, DE14 2JS

As you enter through the gate you will first see the large outhouse. This brand new summer house is divided into 3a reas offering great function, the first is a storage shed, the second a gym and lastly a dedicated bararea, offering something for everyone.