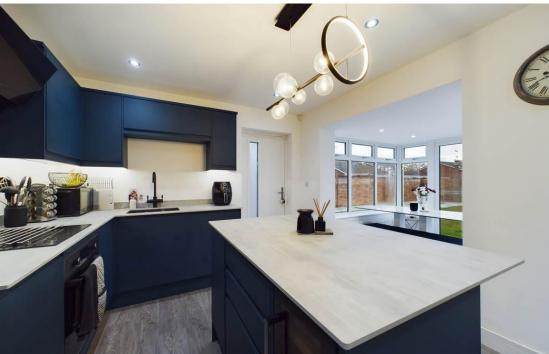

As you enter through the front door you come into the open plan kitchen/dining/living a rea. This immaculate room has been well thought out and the original conservatory has been integrated into the house and insulated, providing a useful dining a rea. The deluxe kitchen features a breakfast bar island with storage, matching range of over head and under counter storage, stylish worktops and a range of in built appliances.

The kitchen flows into the lounge area, this light and bright space features built in storage and laminate flooring.

The generous master bedroom features modern décor and a lovely bay window with fantastic natural light. The second bedroom is also a double room and has neutral décor.