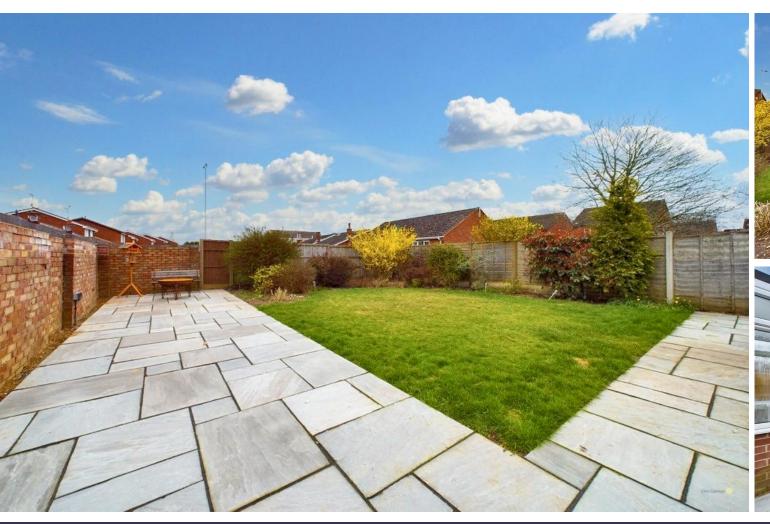

The stunning bathroom features a vanity sink with in built storage and modern WC plus an extra large modern shower.

The good sized rear gardens feature a large paved patio area and lawn, all of which are flat which makes them suitable for downsizers and families.