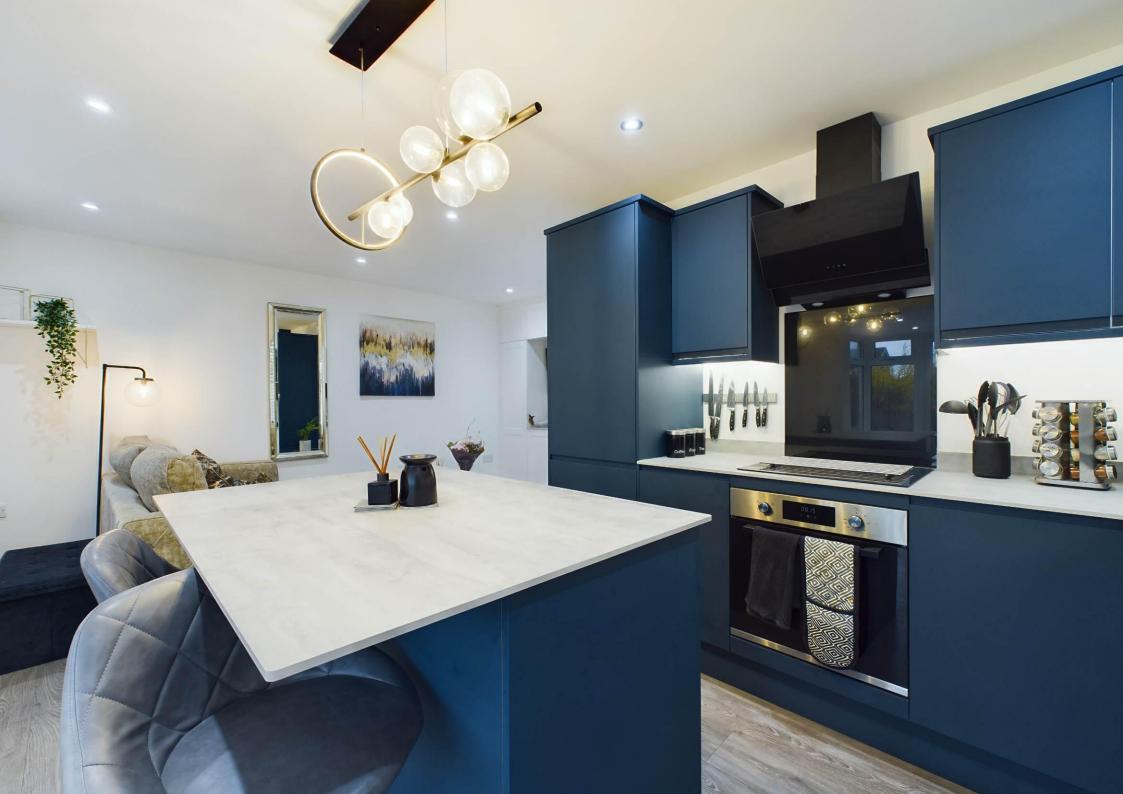

As you enter through the front door you come into the open plan kitchen/dining/living a rea. This immaculate room has been well thought out and the original conservatory has been integrated into the house and insulated, providing a useful dining a rea. The deluxe kitchen features a breakfast bar island with storage, matching range of over head and under counter storage, stylish worktops and a range of in built appliances.