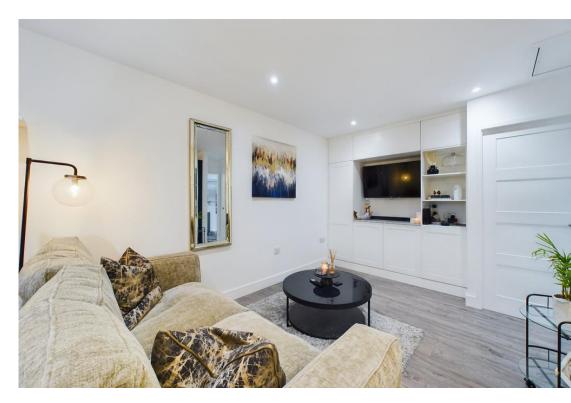

The kitchen flows into the lounge area, this light and bright space features built in storage and laminate flooring.

The generous master bedroom features modern décor and a lovely bay window with fantastic natural light. The second bedroom is also a double room and has neutral décor.