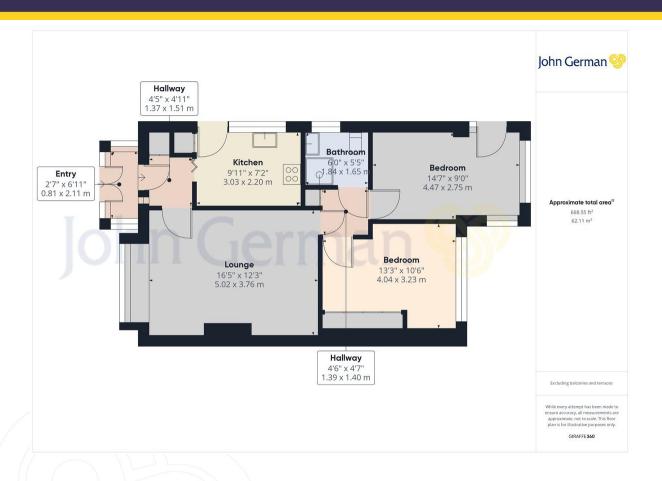

Situated in a sought after spot in Stapenhill is this semi detached bungalow enjoying a fantastic corner plot. The bungalow itself is ready for someone to modernise in their own style, offering plenty of scope and potential with a garage and driveway to rear.

Across the hallway is a fitted kitchen is a range of base and eye level units with worksurfaces over, window and door to side, together with space for a ppliances.

An inner hallway off the lounge gives access through to two good size bedrooms, both sharing a shower room with shower cubicle, pedestal wash hand basin and WC.