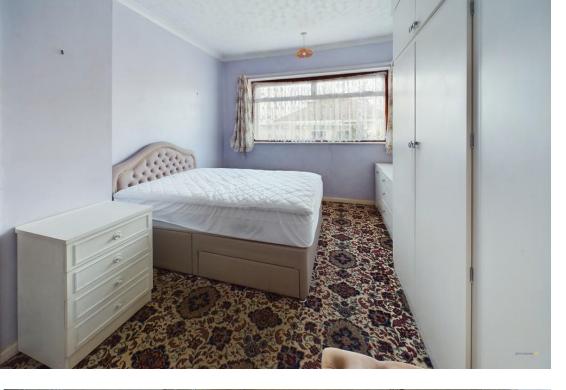

Across the hallway is a fitted kitchen is a range of base and eye level units with worksurfaces over, window and door to side, together with space for a ppliances.

An inner hallway off the lounge gives access through to two good size bedrooms, both sharing a shower room with shower cubicle, pedestal wash hand basin and WC.