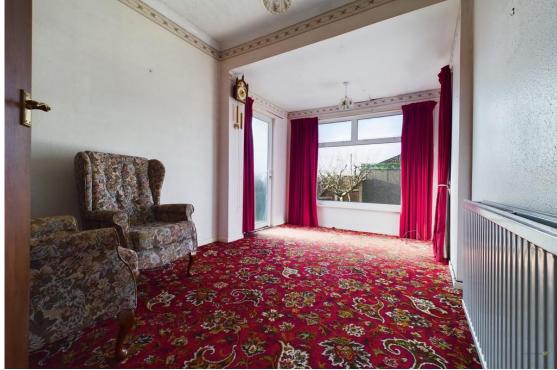

A short distance away there is a Co-op store, doctors, post office and pharmacy together with a popular local pub and easy reach of Burton-on-Trent town centre.

Pathway leads to the entrance porch which in turn leads into the hallway with useful storage cupboard and doors leading off. The lounge is light and spacious with a picture window framing views to front.