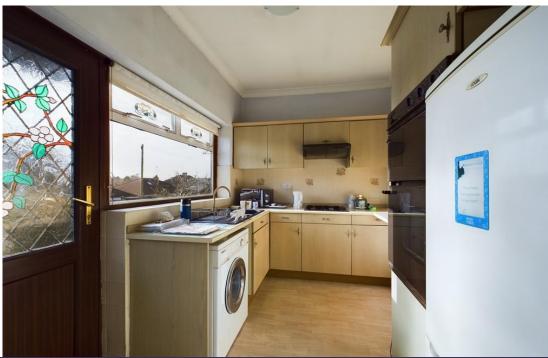

Across the hallway is a fitted kitchen is a range of base and eye level units with worksurfaces over, window and door to side, together with space for a ppliances.

An inner hallway off the lounge gives access through to two good size bedrooms, both sharing a shower room with shower cubicle, pedestal wash hand basin and WC.