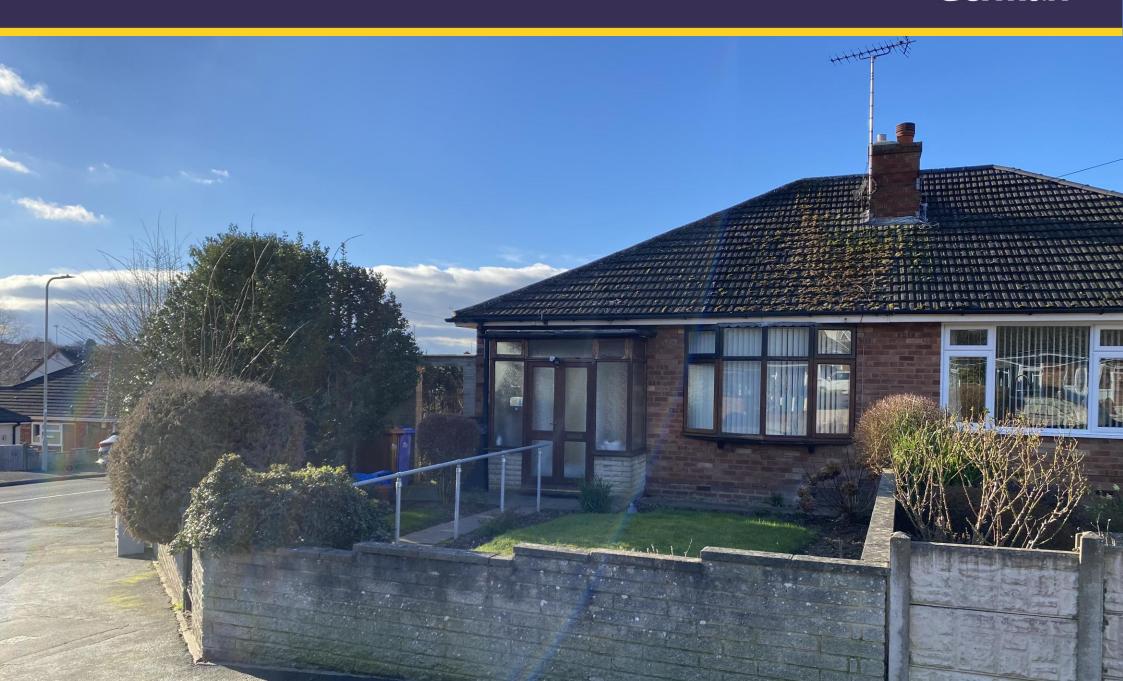

### **Spring Farm Road**

Burton-on-Trent, DE15 9BN

£185,000

A lovely semi detached bungalow on a large corner plot ready for new owners to modernise in their own style, offering plenty of scope and potential with garage, driveway to rear and no upward chain.

Situated in a sought after spot in Stapenhill is this semi detached bungalow enjoying a fantastic corner plot. The bungalow itself is ready for someone to modernise in their own style, offering plenty of scope and potential with a garage and driveway to rear.

With all the advantages of a corner plot with a lawned front garden and side garden together with rear gardens with wildlife pond. To the rear of the property there is the benefit of a driveway giving access to a detached pre-fab garage.