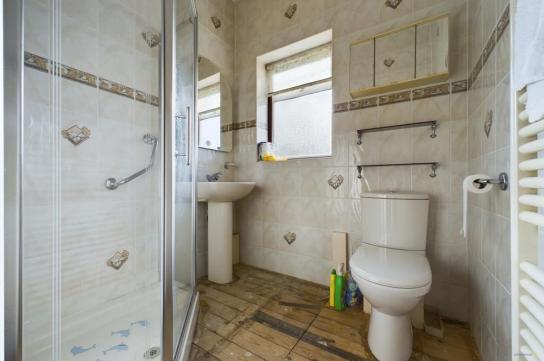

Across the hallway is a fitted kitchen is a range of base and eye level units with worksurfaces over, window and door to side, together with space for a ppliances.

An inner hallway off the lounge gives access through to two good size bedrooms, both sharing a shower room with shower cubicle, pedestal wash hand basin and WC.