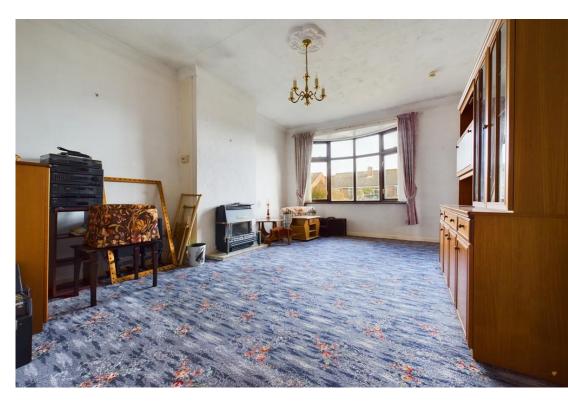

A short distance away there is a Co-op store, doctors, post office and pharmacy together with a popular local pub and easy reach of Burton-on-Trent town centre.

Pathway leads to the entrance porch which in turn leads into the hallway with useful storage cupboard and doors leading off. The lounge is light and spacious with a picture window framing views to front.