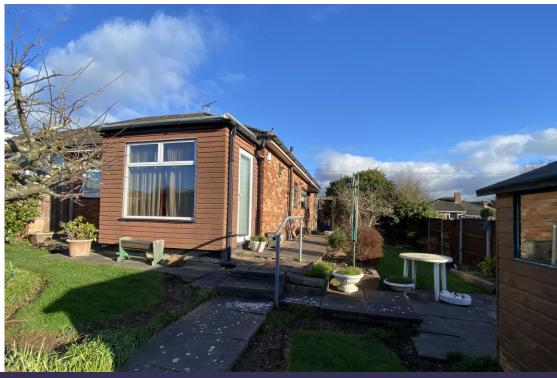

With all the advantages of a corner plot with a lawned front garden and side garden together with rear gardens with wildlife pond. To the rear of the property there is the benefit of a driveway giving access to a detached pre-fab garage.