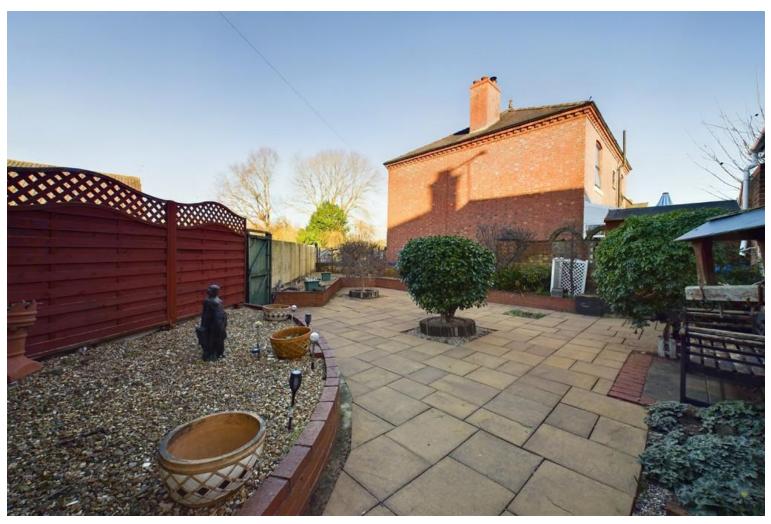

Through the kitchen you enter the open plan living/dining room. This lovely bright space features laminate timber flooring, neutral décor, a feature fireplace and access to the rear garden.

The rear garden is extremely low maintenance, featuring a paved patio area and then steps down to a paved garden with garden beds.