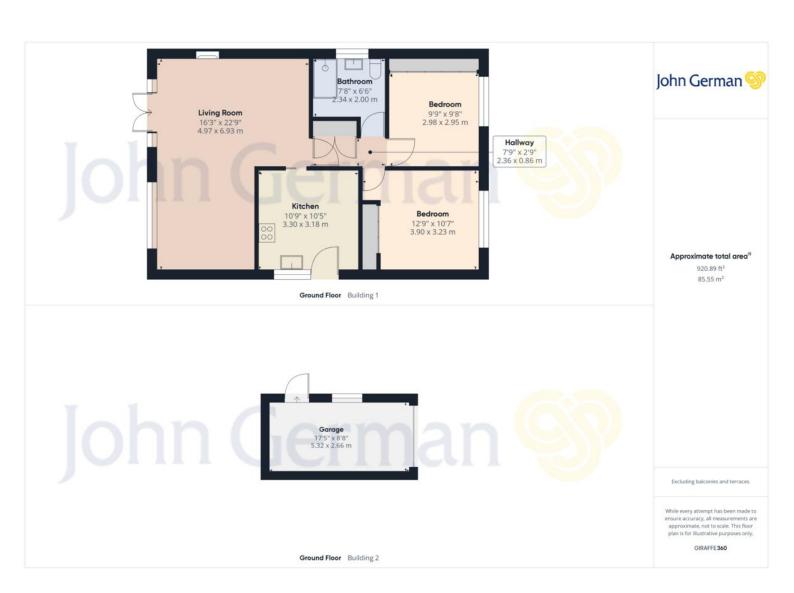

The two bedrooms are both generous in size and feature built in storage, carpets and neutral décor.

The bathroom has been recently revamped and features a large shower, wash hand basin with storage and WC.