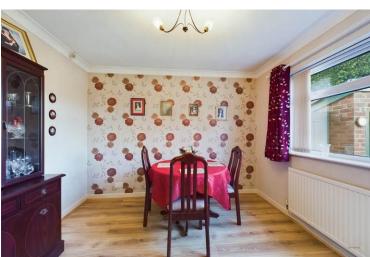

Through the kitchen you enter the open plan living/dining room. This lovely bright space features laminate timber flooring, neutral décor, a feature fireplace and access to the rear garden.

The rear garden is extremely low maintenance, featuring a paved patio area and then steps down to a paved garden with garden beds.