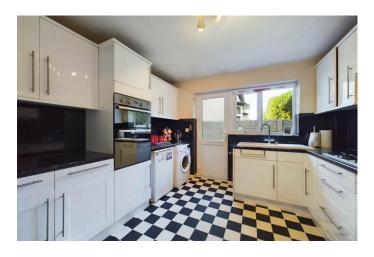

No upward chain.

£210,000

The property is located behind the garage and driveway and down some steps.

As you enter the front door you come into the kitchen which has great storage options including both overhead and undercounter cupboards, double oven and lots of work top space.