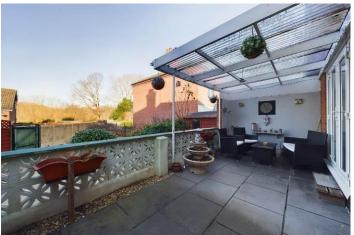

Through the kitchen you enter the open plan living/dining room. This lovely bright space features laminate timber flooring, neutral décor, a feature fireplace and access to the rear garden.

The rear garden is extremely low maintenance, featuring a paved patio area and then steps down to a paved garden with garden beds.