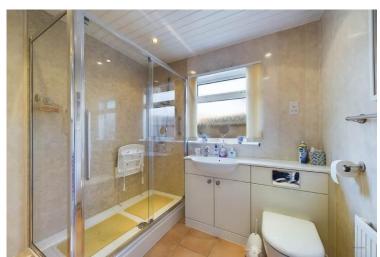

The two bedrooms are both generous in size and feature built in storage, carpets and neutral décor.

The bathroom has been recently revamped and features a large shower, wash hand basin with storage and WC.