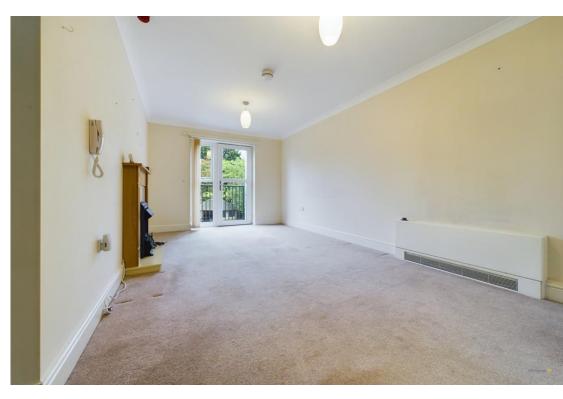

A front entrance door leads into the hall with two useful storage cupboards. The light and spacious lounge/dining room has a door out to the aforementioned balcony and a sliding door to the well appointed fitted kitchen equipped with a range of base and eye level units, integrated eye level oven, hob, extractor hood plus space for further appliances.