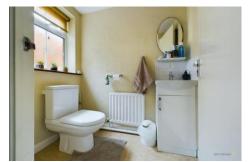

Off the dining room there is a second hallway which leads through to three good sized bedrooms, all sharing a family bathroom having a bath with shower over and shower screen, pedestal wash hand basin and WC.