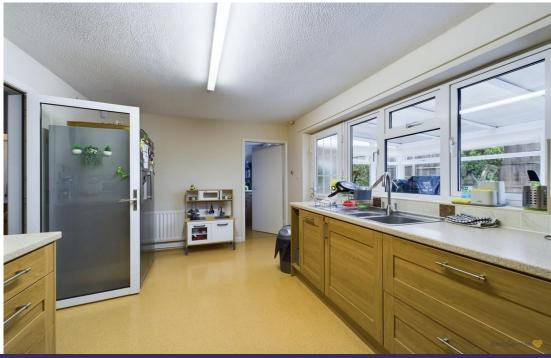

The kitchen is fitted with a range of base and eye level units with work surfaces over, integrated oven, hob and extractor. A door leads to a useful utility room with additional appliance space and a door opening out to the conservatory, perfect for enjoying views of the garden.