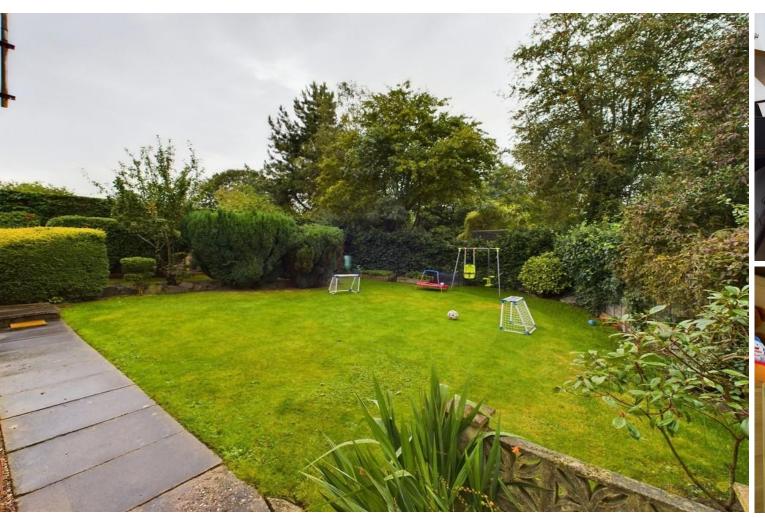

To the rear is a good size garden with a paved terrace ideal for outside dining, shaped lawns with well established borders and a good degree of privacy.

**Tenure:** Freehold (purchasers are advised to satisfy themselves as to the tenure via their legal representative).