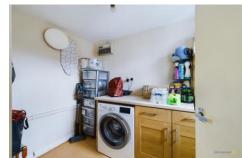

The kitchen is fitted with a range of base and eye level units with work surfaces over, integrated oven, hob and extractor. A door leads to a useful utility room with additional appliance space and a door opening out to the conservatory, perfect for enjoying views of the garden.