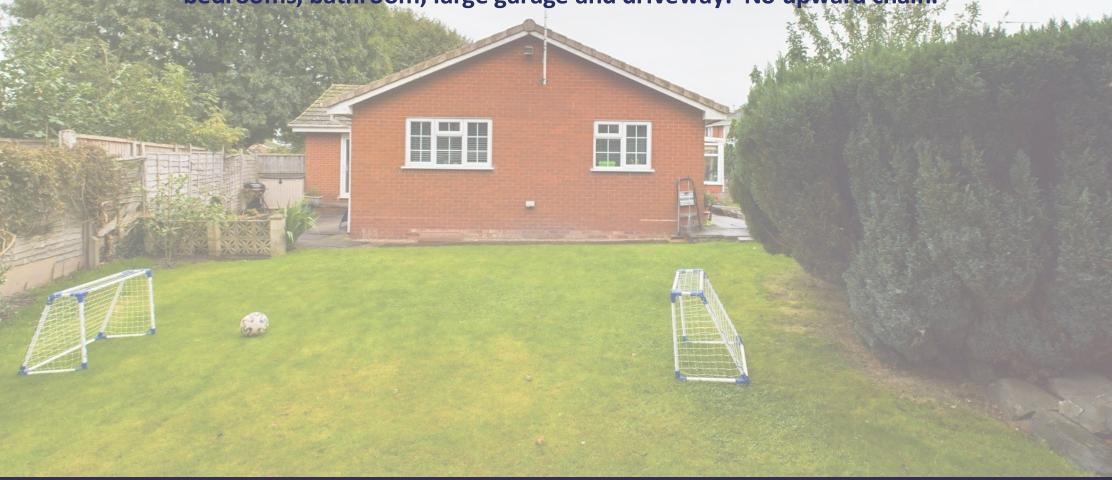

To the rear is a good size garden with a paved terrace ideal for outside dining, shaped lawns with well established borders and a good degree of privacy.

**Tenure:** Freehold (purchasers are advised to satisfy themselves as to the tenure via their legal representative).