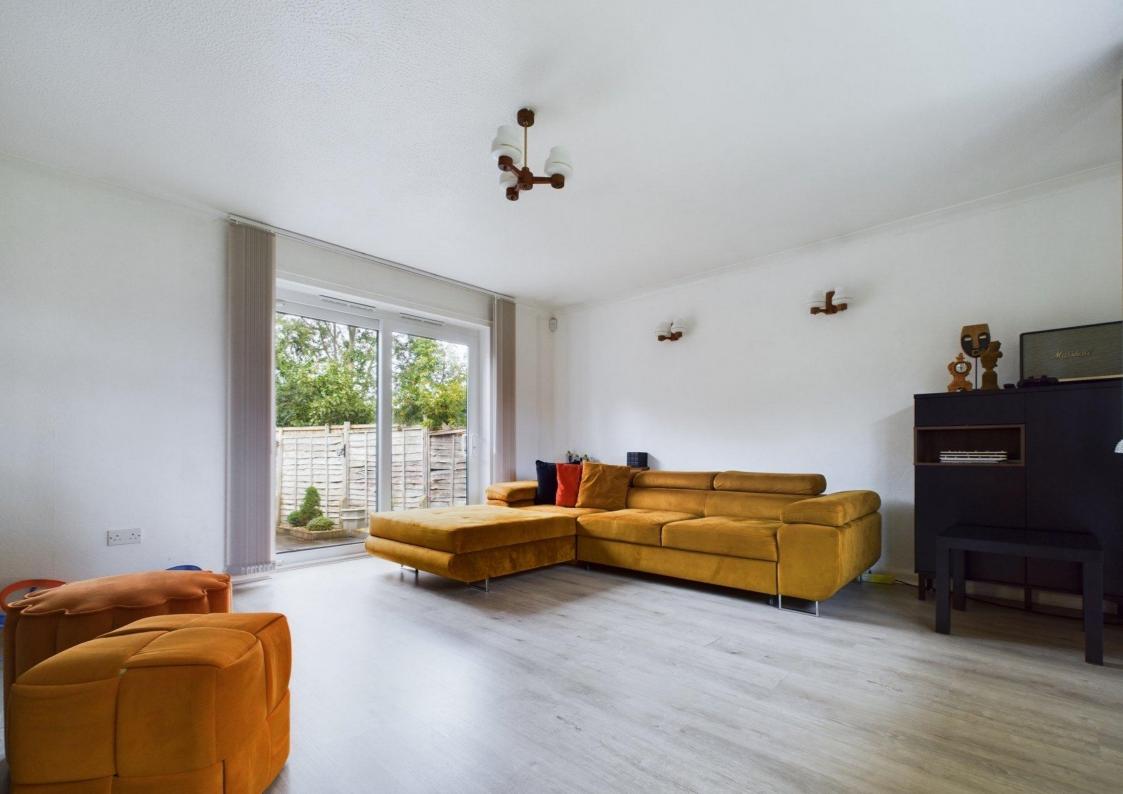

Set behind a driveway with a good sized garage to front which has an up and over door and side entrance door. The front entrance door opens into a hallway area with a door off to a guest WC and door opening through into a good sized dining room. This adjoins a spacious dual aspect lounge with fire surround providing the focal point, window to front and French doors opening out to the rear garden.