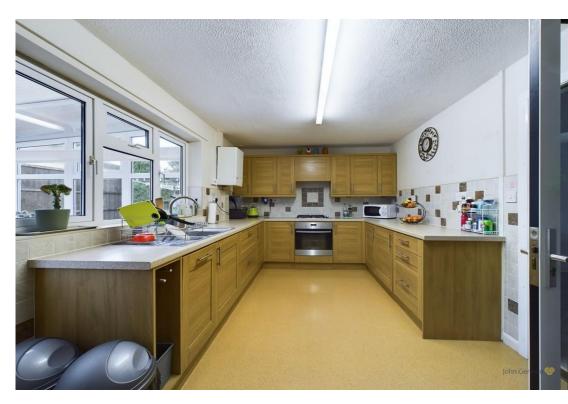

The kitchen is fitted with a range of base and eye level units with work surfaces over, integrated oven, hob and extractor. A door leads to a useful utility room with additional appliance space and a door opening out to the conservatory, perfect for enjoying views of the garden.