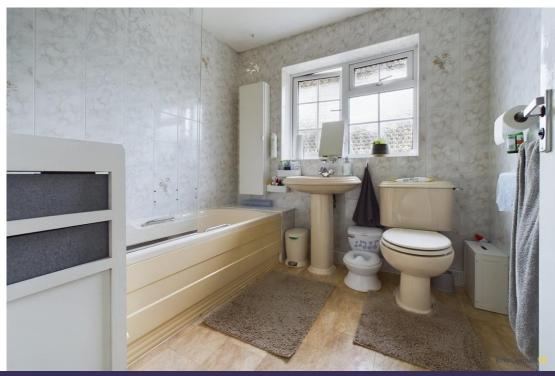

Off the dining room there is a second hallway which leads through to three good sized bedrooms, all sharing a family bathroom having a bath with shower over and shower screen, pedestal wash hand basin and WC.