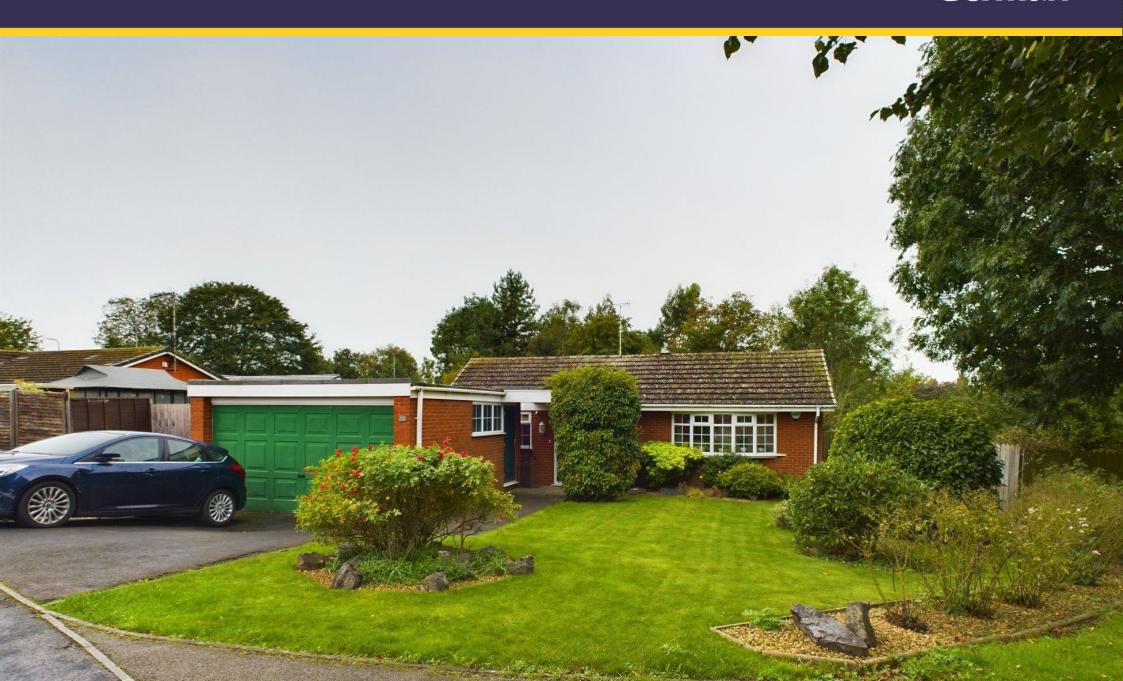

## Meadow View

Rolleston-on-Dove, Burton-on-Trent, DE13 9AL

Rolleston-on-Dove, Burton-on-Trent, DE13 9AL

£410,000

A wonderful bungalow standing on a good size established plot offering plenty of space with two reception rooms, a good size kitchen, plus conservatory, utility, three generous bedrooms, bathroom, large garage and driveway. No upward chain.

Situated in the sought after village of Rolleston-on-Dove is this impressive bungalow standing on a superb garden plot which is well established, in easy walking distance of the village centre with popular pub and village store.

Set behind a driveway with a good sized garage to front which has an up and over door and side entrance door. The front entrance door opens into a hallway area with a door off to a guest WC and door opening through into a good sized dining room. This adjoins a spacious dual aspect lounge with fire surround providing the focal point, window to front and French doors opening out to the rear garden.