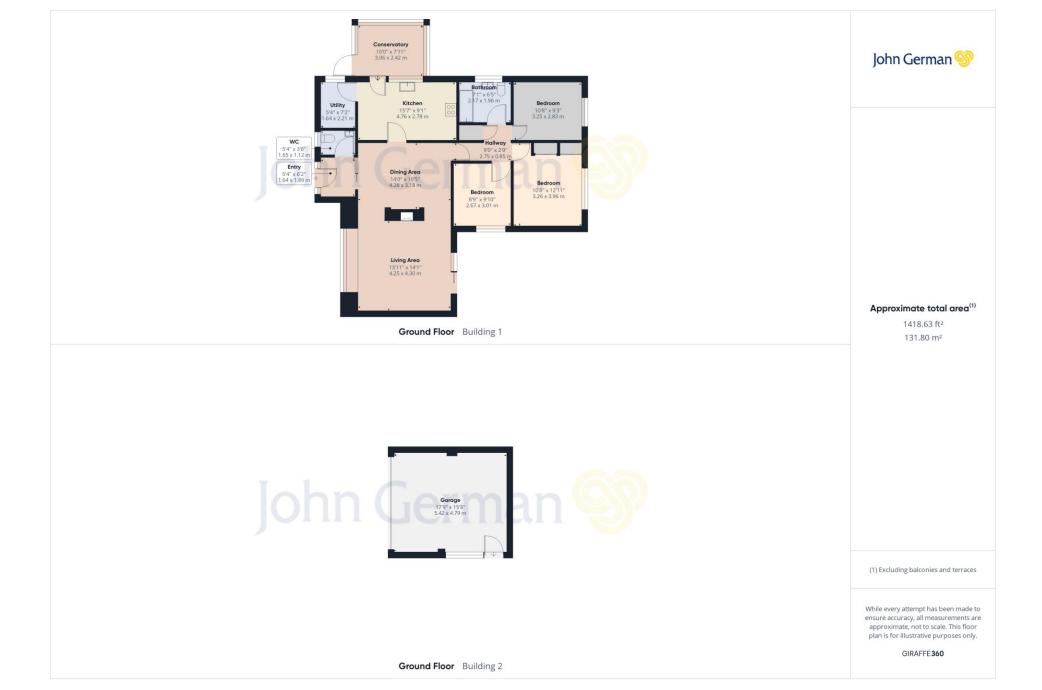

Set behind a driveway with a good sized garage to front which has an up and over door and side entrance door. The front entrance door opens into a hallway area with a door off to a guest WC and door opening through into a good sized dining room. This adjoins a spacious dual aspect lounge with fire surround providing the focal point, window to front and French doors opening out to the rear garden.

The kitchen is fitted with a range of base and eye level units with work surfaces over, integrated oven, hob and extractor. A door leads to a useful utility room with additional appliance space and a door opening out to the conservatory, perfect for enjoying views of the garden.

Off the dining room there is a second hallway which leads through to three good sized bedrooms, all sharing a family bathroom having a bath with shower over and shower screen, pedestal wash hand basin and WC.