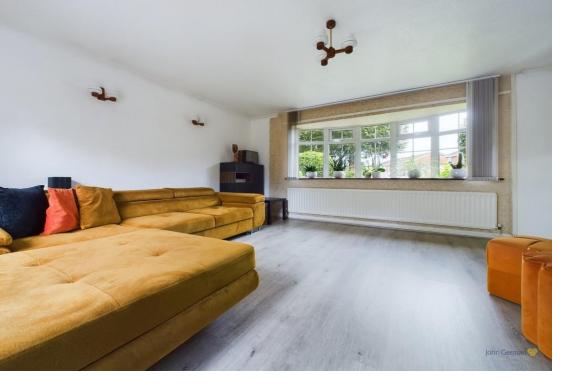

Set behind a driveway with a good sized garage to front which has an up and over door and side entrance door. The front entrance door opens into a hallway area with a door off to a guest WC and door opening through into a good sized dining room. This adjoins a spacious dual aspect lounge with fire surround providing the focal point, window to front and French doors opening out to the rear garden.