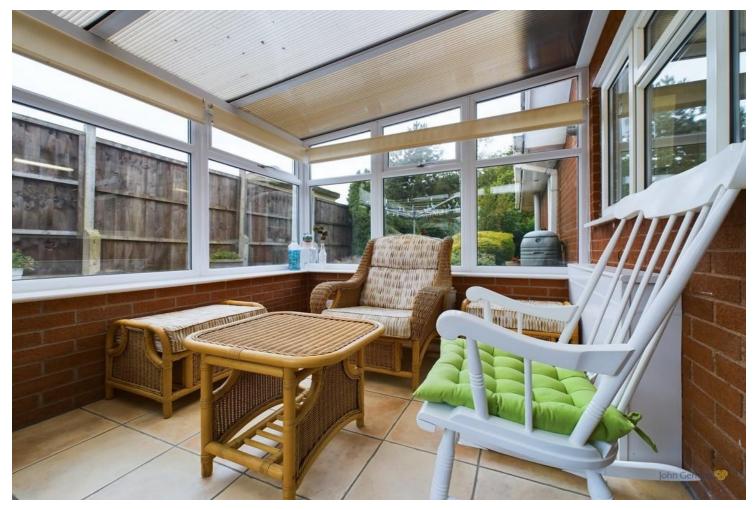

The kitchen is fitted with a range of base and eye level units with work surfaces over, integrated oven, hob and extractor. A door leads to a useful utility room with additional appliance space and a door opening out to the conservatory, perfect for enjoying views of the garden.