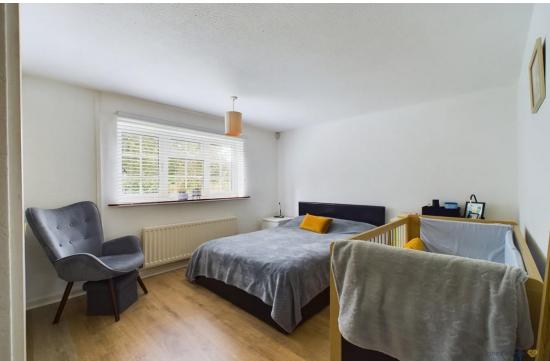

Off the dining room there is a second hallway which leads through to three good sized bedrooms, all sharing a family bathroom having a bath with shower over and shower screen, pedestal wash hand basin and WC.