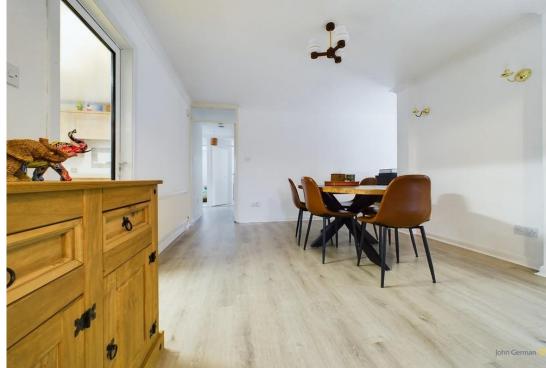

Set behind a driveway with a good sized garage to front which has an up and over door and side entrance door. The front entrance door opens into a hallway area with a door off to a guest WC and door opening through into a good sized dining room. This adjoins a spacious dual aspect lounge with fire surround providing the focal point, window to front and French doors opening out to the rear garden.