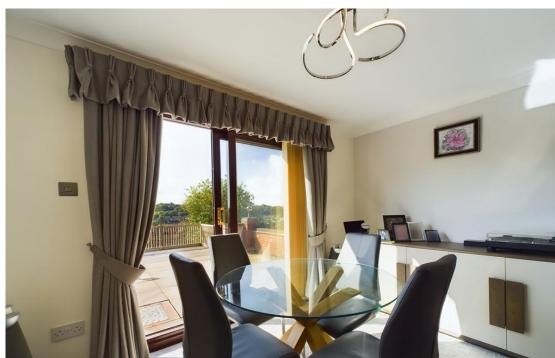

The large separate lounge room is located at the front of the home, it benefits from excellent natural light and a fire place. The Dining room is located behind the living space. The dining room has direct access out into the garden and decked area.