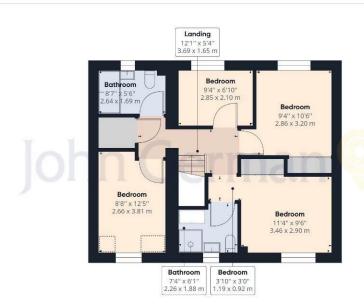

The rear gardens are fantastic, there is a large patio and deck area which is ideal for entertaining and taking in the views. Below is a large garden with lawn and a storage shed.

The sleeping accommodation is located on the 1st floor. The 3 secondary bedrooms are all a fantastic size and will make ideal children's bedrooms, they all benefit from modern décor and large windows. They are serviced by a sparkling family bathroom which consists of a large bath, WC, in builts to rage and sink.

The master bedroom is a fantastic size and comes complete with a modern ensuite with a large shower, WC and sink.

**Tenure:** Freehold (purchasers are advised to satisfy themselves as to the tenure via their legal representative).