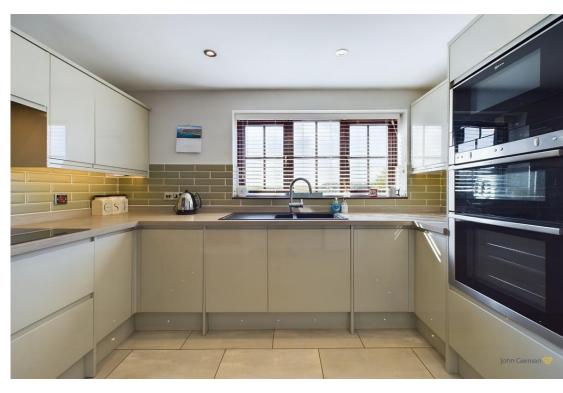

The renovated kitchen is at the end of the hall and can be accessed from the dining room. The well-presented kitchen has great storage options, lots of workspace and a range of appliances. It also benefits from having a separate utility room which again has masses of storage and has access straight into the integral garage.