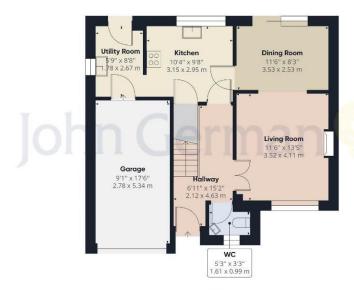

As you arrive at the property you will notice the lovely street appeal and great parking options including an integral garage.

As you enter the front hallway you will immediately see the level of presentation. There is a conveniently located downstairs doakroom at the front of the home.

The large separate lounge room is located at the front of the home, it benefits from excellent natural light and a fire place. The Dining room is located behind the living space. The dining room has direct access out into the garden and decked area.

The renovated kitchen is at the end of the hall and can be accessed from the dining room. The well-presented kitchen has great storage options, lots of workspace and a range of appliances. It also benefits from having a separate utility room which again has masses of storage and has access straight into the integral garage.

Our Ref: JGA12092023

Local Authority/Tax Band: East Staffordshire Borough Council / Tax Band D