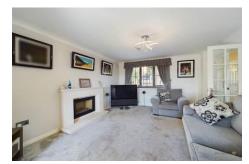

The large separate lounge room is located at the front of the home, it benefits from excellent natural light and a fire place. The Dining room is located behind the living space. The dining room has direct access out into the garden and decked area.