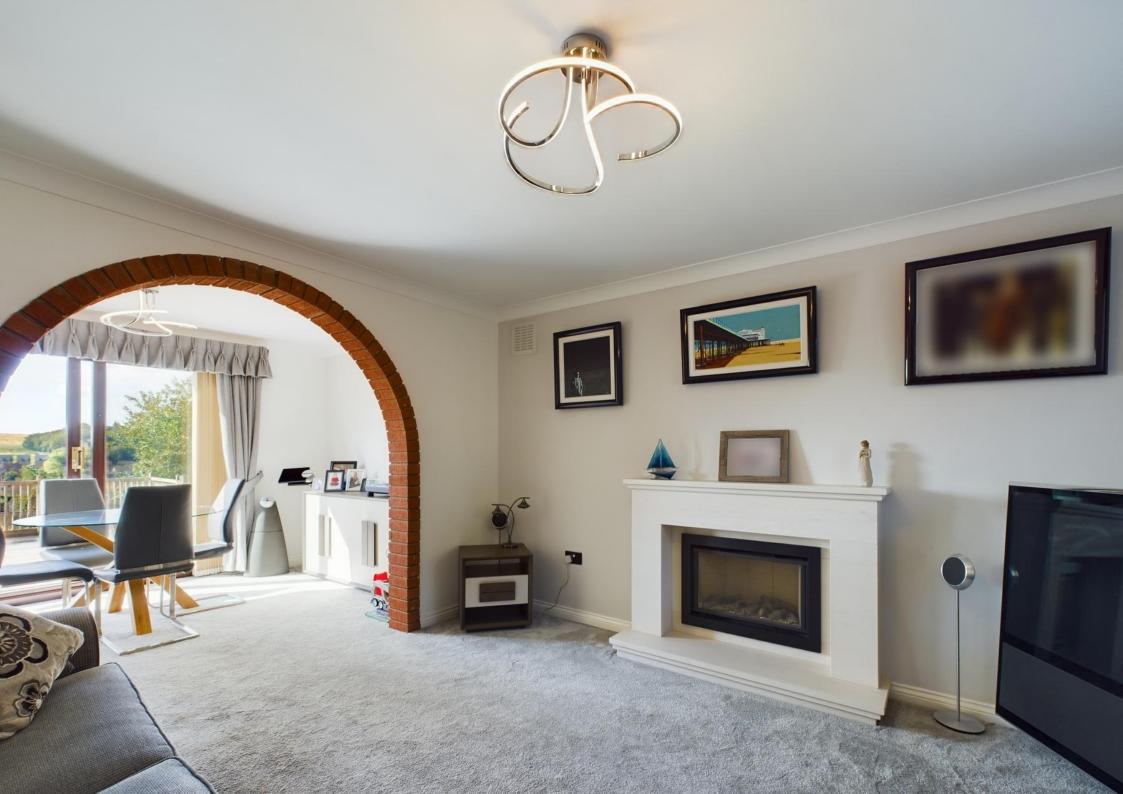

The large separate lounge room is located at the front of the home, it benefits from excellent natural light and a fire place. The Dining room is located behind the living space. The dining room has direct access out into the garden and decked area.