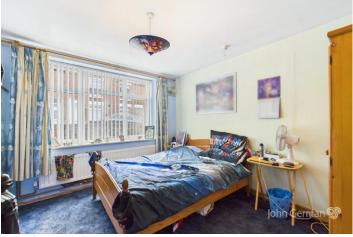

To your left is a generously sized double bedroom and situated opposite is the family lounge situated opposite which again is a great size.

The family bathroom has black and white tiles throughout and is fitted with a WC, wash basin and a shower bath. There is also additional storage capacity in the bathroom should you need it.

Taking the stairs up to the first floor, you will find two further double bedrooms with a 'Jack and Jill' bathroom interlinking the bedrooms which has a dual aspect rainfall shower fitted, a WC and wash basin.