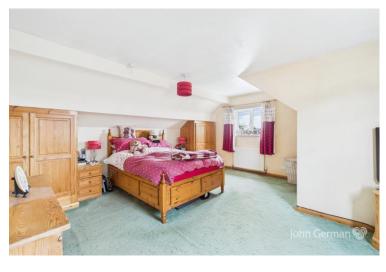

Taking the stairs up to the first floor, you will find two further double bedrooms with a 'Jack and Jill' bathroom interlinking the bedrooms which has a dual aspect rainfall shower fitted, a WC and wash basin.