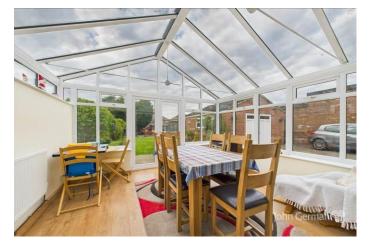

The kitchen has marble tops, oak wooden cabinets wrap around three walls and there is an integrated oven/hob and extractor fan with further extensive storage space fitted.

The family living room is considerably sized with plentiful space for seating and at the rear there is access into the conservatory which is currently being used as a dining room. From here practical access leads to the garden via French doors.