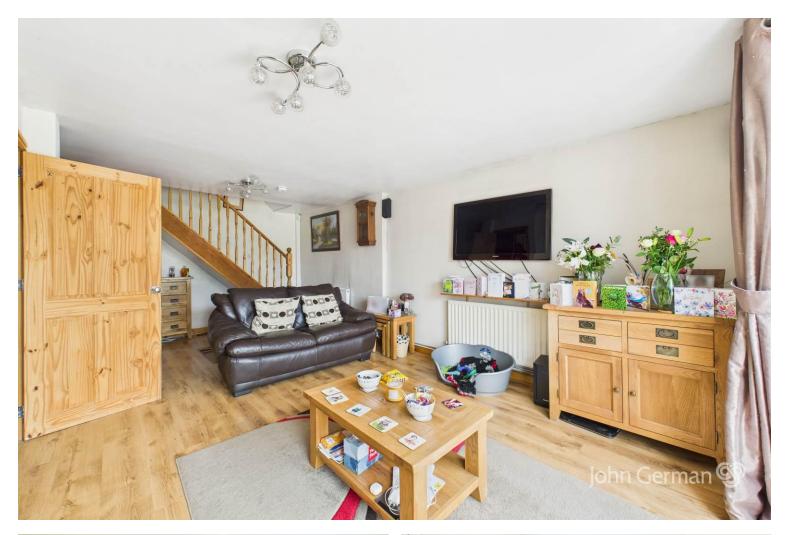

To your left is a generously sized double bedroom and situated opposite is the family lounge situated opposite which again is a great size.

The family bathroom has black and white tiles throughout and is fitted with a WC, wash basin and a shower bath. There is also additional storage capacity in the bathroom should you need it.