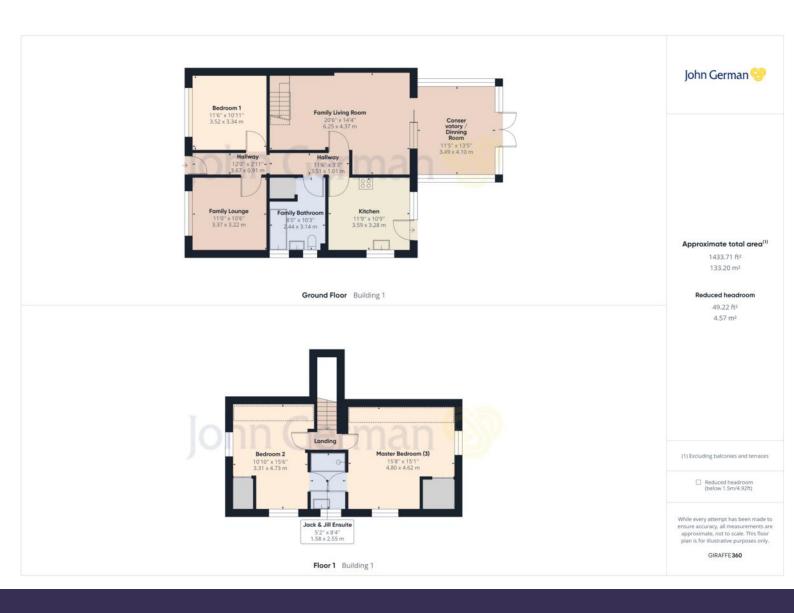

To your left is a generously sized double bedroom and situated opposite is the family lounge situated opposite which again is a great size.

The family bathroom has black and white tiles throughout and is fitted with a WC, wash basin and a shower bath. There is also additional storage capacity in the bathroom should you need it.

The kitchen has marble tops, oak wooden cabinets wrap around three walls and there is an integrated oven/hob and extractor fan with further extensive storage space fitted.

The family living room is considerably sized with plentiful space for seating and at the rear there is access into the conservatory which is currently being used as a dining room. From here practical access leads to the garden via French doors.

Taking the stairs up to the first floor, you will find two further double bedrooms with a 'Jack and Jill' bathroom interlinking the bedrooms which has a dual aspect rainfall shower fitted, a WC and wash basin.