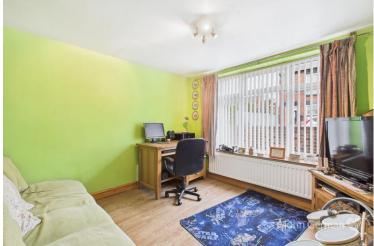

To your left is a generously sized double bedroom and situated opposite is the family lounge situated opposite which again is a great size.

The family bathroom has black and white tiles throughout and is fitted with a WC, wash basin and a shower bath. There is also additional storage capacity in the bathroom should you need it.