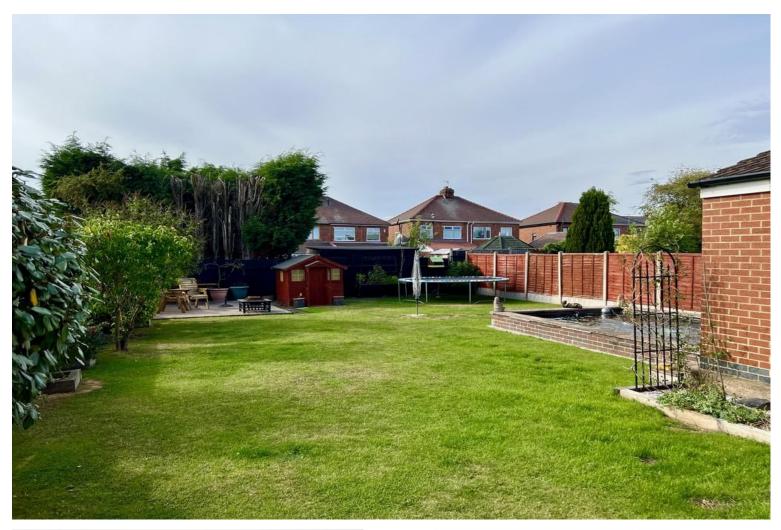

Outside to the rear of the property is a substantial garden which is predominantly laid to lawn with a fantastic extended patio area at the back, a perfect spot for sitting in the sun. Additionally, there is a large fishpond behind the garage should you wish to utilise. On the right-hand side of the property is a double detached garage with a long brick driveway which has extensive space for multiple cars.