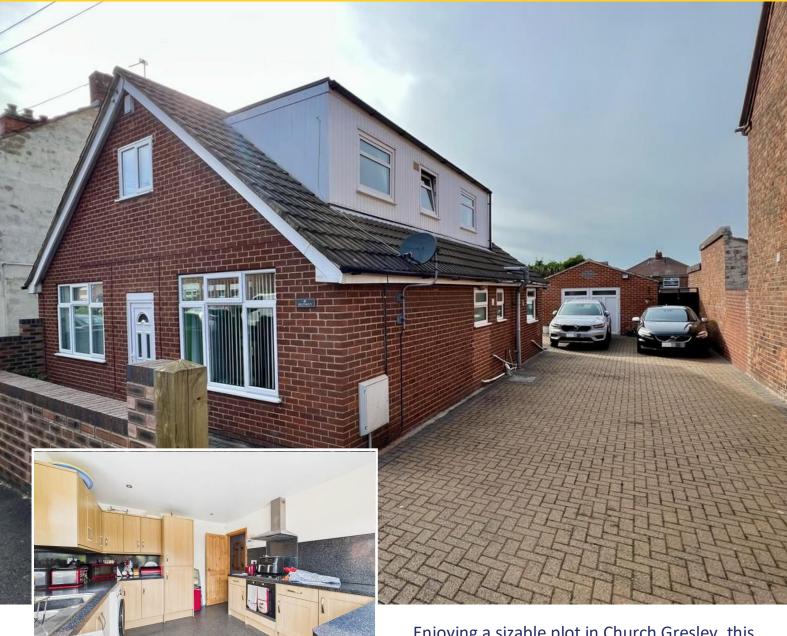

## **Oxford Street**

Church Gresley, Swadlincote, DE11 9NA

Enjoying a sizable plot in Church Gresley, this superb 3-bedroom detached dormer bungalow is generously sized and has a fantastic large garden.

Outside to the rear of the property is a substantial garden which is predominantly laid to lawn with a fantastic extended patio area at the back, a perfect spot for sitting in the sun. Additionally, there is a large fishpond behind the garage should you wish to utilise. On the right-hand side of the property is a double detached garage with a long brick driveway which has extensive space for multiple cars.

£285,000

This versatile village bungalow sits on a fantastic plot and viewing is strongly recommended. Step through the front door into the sizable hallway where you will find ample space for storing coats and shoes. Additionally, there is further space at the rear of the hallway for shelving units.