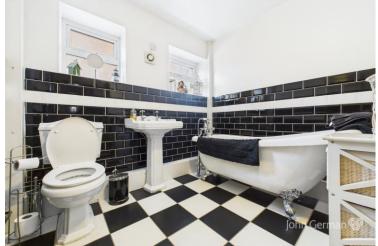

To your left is a generously sized double bedroom and situated opposite is the family lounge situated opposite which again is a great size.

The family bathroom has black and white tiles throughout and is fitted with a WC, wash basin and a shower bath. There is also additional storage capacity in the bathroom should you need it.