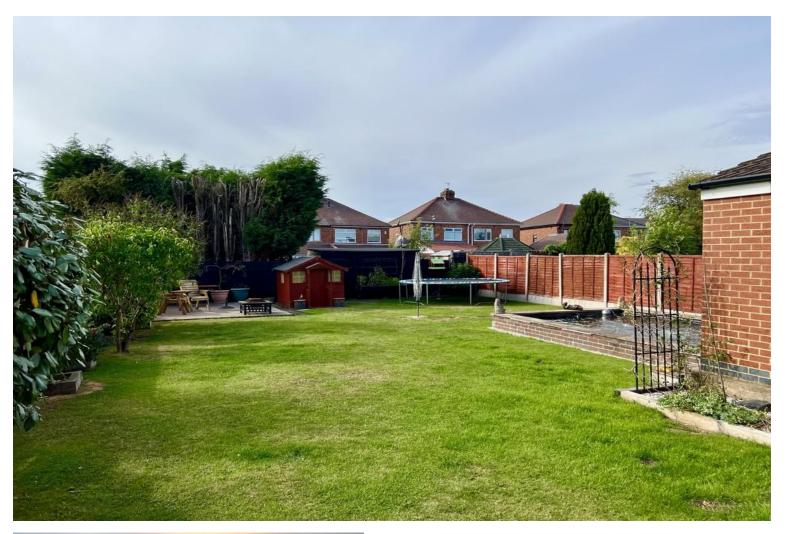

Outside to the rear of the property is a substantial garden which is predominantly laid to lawn with a fantastic extended patio area at the back, a perfect spot for sitting in the sun. Additionally, there is a large fishpond behind the garage should you wish to utilise. On the right-hand side of the property is a double detached garage with a long brick driveway which has extensive space for multiple cars.