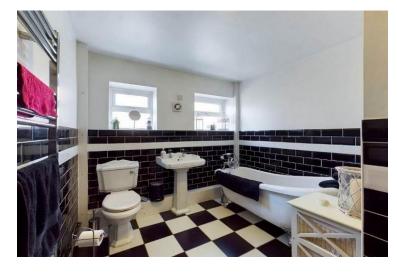

To your left is a generously sized double bedroom and situated opposite is the family lounge situated opposite which again is a great size.

The family bathroom has black and white tiles throughout and is fitted with a WC, wash basin and a shower bath. There is also additional storage capacity in the bathroom should you need it.