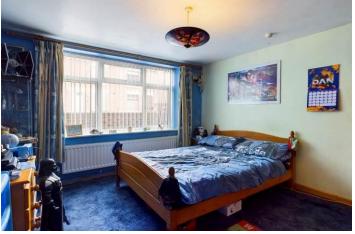

To your left is a generously sized double bedroom and situated opposite is the family lounge situated opposite which again is a great size.

The family bathroom has black and white tiles throughout and is fitted with a WC, wash basin and a shower bath. There is also additional storage capacity in the bathroom should you need it.

Taking the stairs up to the first floor, you will find two further double bedrooms with a 'Jack and Jill' bathroom interlinking the bedrooms which has a dual aspect rainfall shower fitted, a WC and wash basin.