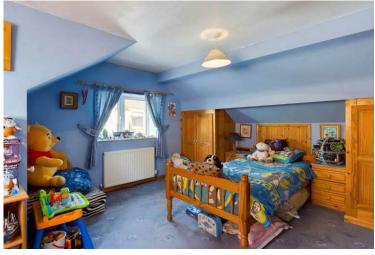

Taking the stairs up to the first floor, you will find two further double bedrooms with a 'Jack and Jill' bathroom interlinking the bedrooms which has a dual aspect rainfall shower fitted, a WC and wash basin.