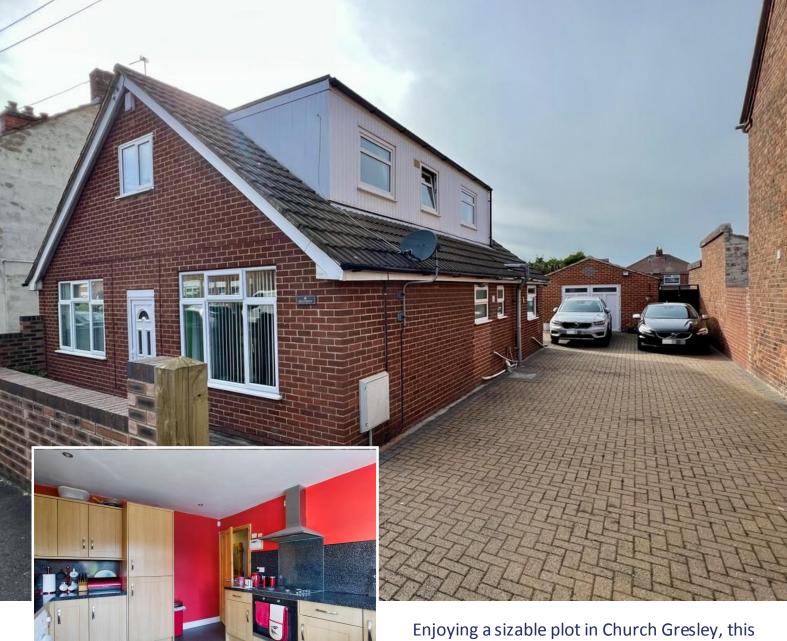

## **Oxford Street**

Church Gresley, Swadlincote, DE11 9NA

Enjoying a sizable plot in Church Gresley, this superb 3-bedroom detached dormer bungalow is generously sized and has a fantastic large garden.

Outside to the rear of the property is a substantial garden which is predominantly laid to lawn with a fantastic extended patio area at the back, a perfect spot for sitting in the sun. Additionally, there is a large fishpond behind the garage should you wish to utilise. On the right-hand side of the property is a double detached garage with a long brick driveway which has extensive space for multiple cars.