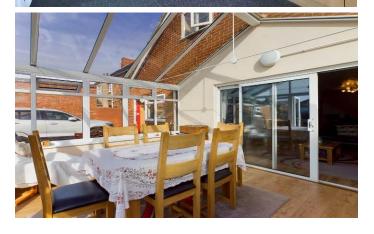

The kitchen has marble tops, oak wooden cabinets wrap around three walls and there is an integrated oven/hob and extractor fan with further extensive storage space fitted.

The family living room is considerably sized with plentiful space for seating and at the rear there is access into the conservatory which is currently being used as a dining room. From here practical access leads to the garden via French doors.