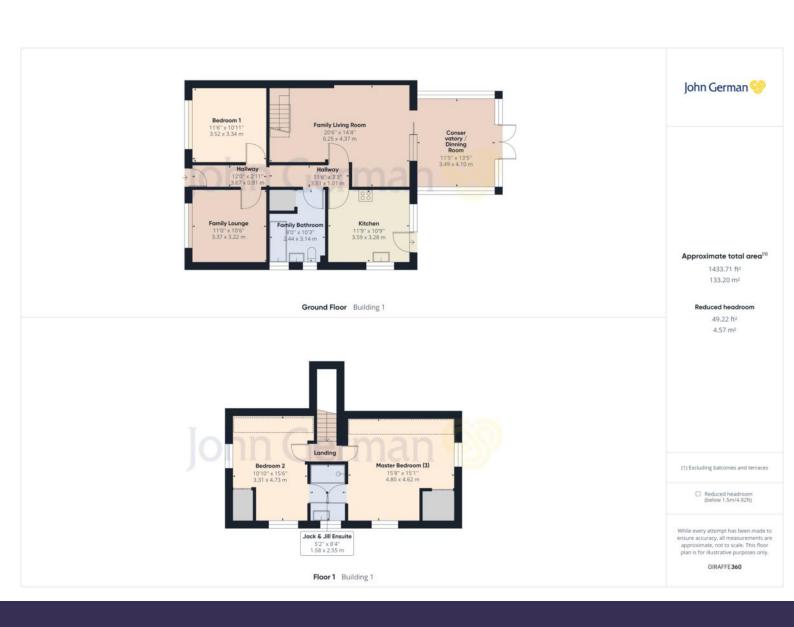

To your left is a generously sized double bedroom and situated opposite is the family lounge situated opposite which again is a great size.

The family bathroom has black and white tiles throughout and is fitted with a WC, wash basin and a shower bath. There is also additional storage capacity in the bathroom should you need it.

The kitchen has marble tops, oak wooden cabinets wrap around three walls and there is an integrated oven/hob and extractor fan with further extensive storage space fitted.

The family living room is considerably sized with plentiful space for seating and at the rear there is access into the conservatory which is currently being used as a dining room. From here practical access leads to the garden via French doors.

Taking the stairs up to the first floor, you will find two further double bedrooms with a 'Jack and Jill' bathroom interlinking the bedrooms which has a dual aspect rainfall shower fitted, a WC and wash basin.