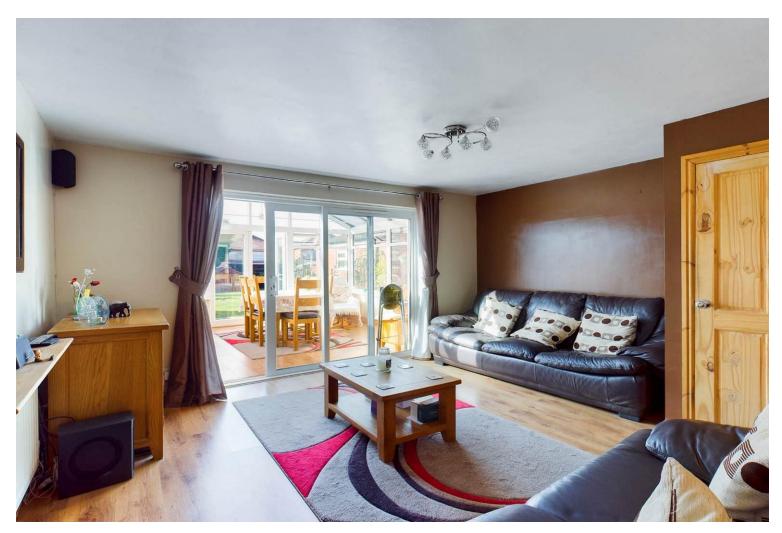

The kitchen has marble tops, oak wooden cabinets wrap around three walls and there is an integrated oven/hob and extractor fan with further extensive storage space fitted.

The family living room is considerably sized with plentiful space for seating and at the rear there is access into the conservatory which is currently being used as a dining room. From here practical access leads to the garden via French doors.