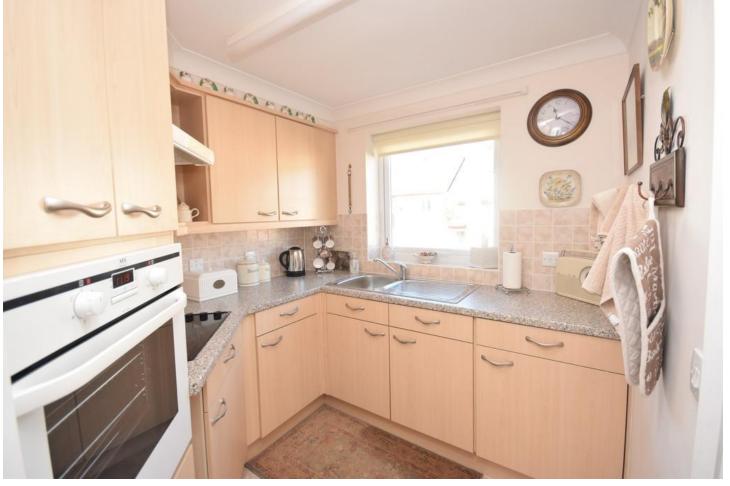

KITCHEN 7' 5" max x 4' 10" min(2.26m x 1.47m) Comprising a range of fitted units with floor and wall cupboard, stainless steel inset sink and worktops. Built in fridge and freezer, built in electric oven and hob.