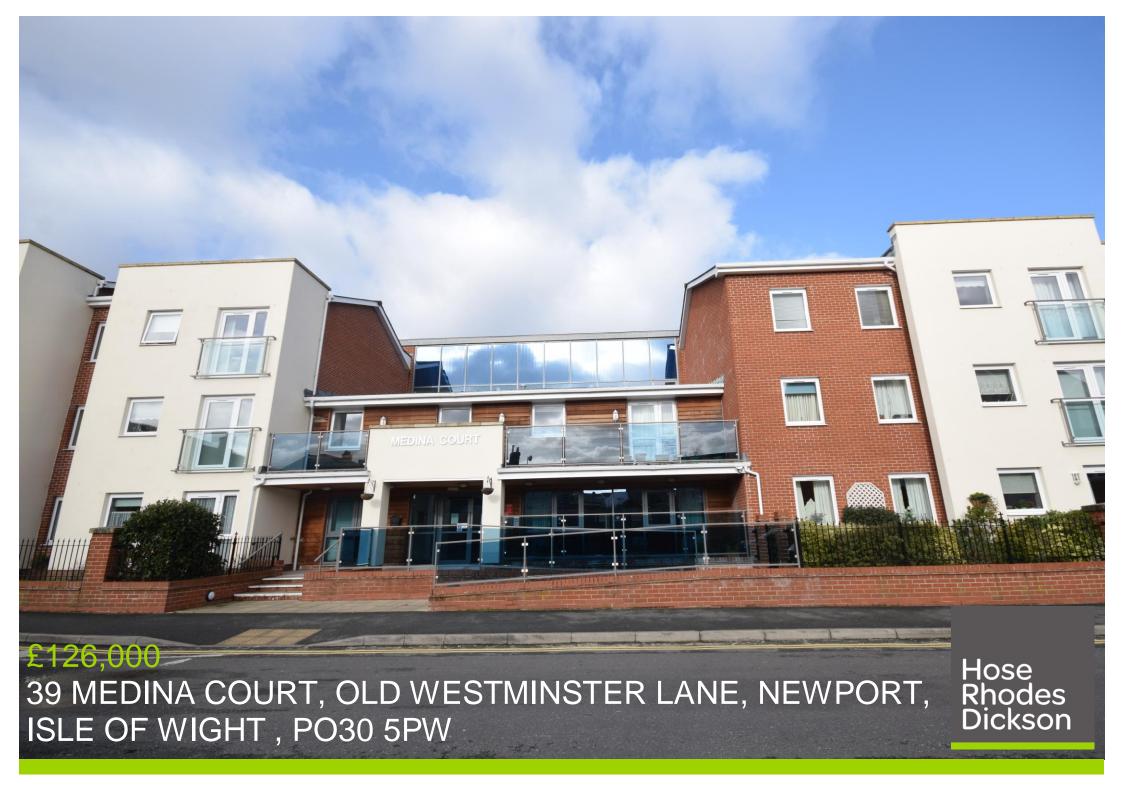

## £126.000

## 39 MEDINA COURT, OLD WESTMINSTER LANE, NEWPORT, ISLE OF WIGHT, PO30 5PW

and pleasant outlook over Lukely Brook. Situated in this heater and fitted wardrobe with mirrored doors. popular McCarthy & Stone development of forty seven apartments for the over 60's. Comprising a spacious living BATHROOM Comprising panelled bath with shower over, room with Juliet balcony, fitted kitchen, large double wash basin with fitted cupboards under and wc. Wall bedroom and shower room.

A one bedroom second floor apartment with Juliet Balcony BEDROOM 15' 0" x 9' 8" (4.57m x 2.95m) Night storage

mounted electric fan heater and heated towel rail.

Heating is supplied by Dimplex night storage heaters and OUTSIDE Communal gardens and seating areas, backing