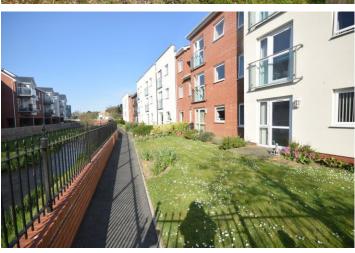

there is double glazing throughout. A residents car park onto Lukely Brook. Residents car park with parking on a provides parking on a first come first served basis. first come first served basis.

On site facilities include a residents lounge and kitchen, Leasehold 125 years from 2009 guest suite and laundry room together with communal gardens and seating areas backing onto Lukley Brook.

ENTRANCE HALL Large walk in cupboard housing the hot water storage tank. Fitted store cupboard.

LOUNGE/DINER 22' 8" x 10' 8" (6.91m x 3.25m) Door to Juliet balcony, overlooking Lukely Brook. Night storage heater.