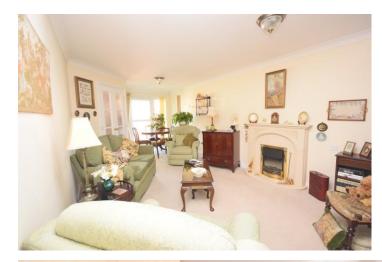

ENTRANCE HALL Large walk in cupboard housing the hot water storage tank. Fitted store cupboard.

LOUNGE/DINER 22' 8" x 10' 8" (6.91m x 3.25m) Door to Juliet balcony, overlooking Lukely Brook. Night storage heater.