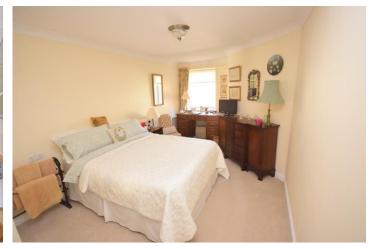

A one bedroom second floor apartment with Juliet Balcony BEDROOM 15' 0" x 9' 8" (4.57m x 2.95m) Night storage

mounted electric fan heater and heated towel rail.

Heating is supplied by Dimplex night storage heaters and OUTSIDE Communal gardens and seating areas, backing