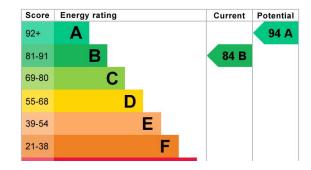

## **FAQs**

Built: 2021

Council Tax: Band E

Management Company: Encore

Charges: £400 per year

Current Owner: Owned for 18 Months Reason For Moving: Downsizing

If looking at property from front the boundary is the