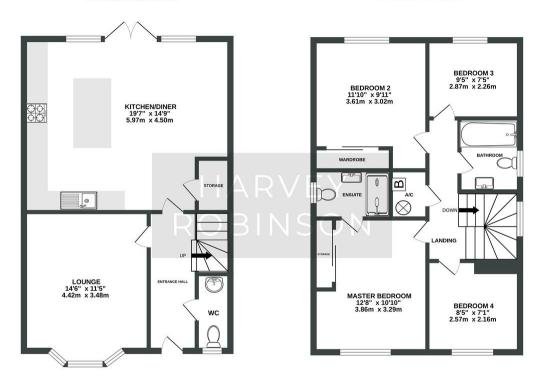

Externally, the home features a private and enclosed rear garden, providing a safe and enjoyable outdoor space for children

GROUND FLOOR 585 sq.ft. (54.4 sq.m.) approx. 1ST FLOOR 575 sq.ft. (53.4 sq.m.) approx.

TOTAL FLOOR AREA: 1160 sq.ft. (107.8 sq.m.) approx.