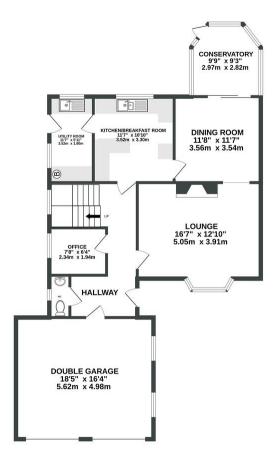

## PROPERTY SUMMARY

Harvey Robinson Estate Agents in Huntingdon are delighted to offer this immaculately presented four-bedroom detached home in the heart of Warboys. Positioned in a sought-after location close to village amenities and schools, this spacious family home has been thoughtfully extended and improved. The ground floor features a bright lounge with bay window, open-plan dining area, home office, refitted kitchen/breakfast room with integrated appliances, utility room, and conservatory. Upstairs offers three double bedrooms, a single bedroom, family bathroom, and ensuite to the master. Set on a generous plot with a private rear garden, front lawn, off-road parking for three cars, and a double garage with electric doors. Early viewing is highly recommended—contact our Huntingdon office to arrange.

GROUND FLOOR 1138 sq.ft. (105.7 sq.m.) approx. 1ST FLOOR 686 sq.ft. (63.7 sq.m.) approx.