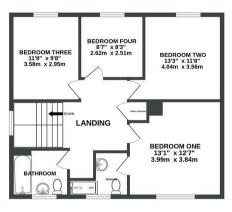

## PROPERTY SUMMARY

Harvey Robinson Estate Agents in Huntingdon are delighted to offer this immaculately presented four-bedroom detached home in the heart of Warboys. Positioned in a sought-after location close to village amenities and schools, this spacious family home has been thoughtfully extended and improved. The ground floor features a bright lounge with bay window, open-plan dining area, home office, refitted kitchen/breakfast room with integrated appliances, utility room, and conservatory. Upstairs offers three double bedrooms, a single bedroom, family bathroom, and ensuite to the master. Set on a generous plot with a private rear garden, front lawn, off-road parking for three cars, and a double garage with electric doors. Early viewing is highly recommended—contact our Huntingdon office to arrange.

GROUND FLOOR 1138 sq.ft. (105.7 sq.m.) approx. 1ST FLOOR 686 sq.ft. (63.7 sq.m.) approx.