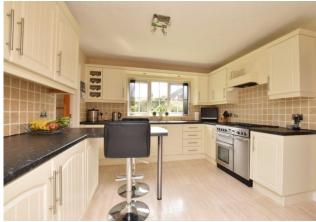

## PROPERTY SUMMARY

Harvey Robinson Estate Agents in Huntingdon are delighted to offer this immaculately presented four-bedroom detached home in the heart of Warboys. Positioned in a sought-after location close to village amenities and schools, this spacious family home has been thoughtfully extended and improved. The ground floor features a bright lounge with bay window, open-plan dining area, home office, refitted kitchen/breakfast room with integrated appliances, utility room, and conservatory. Upstairs offers three double bedrooms, a single bedroom, family bathroom, and ensuite to the master. Set on a generous plot with a private rear garden, front lawn, off-road parking for three cars, and a double garage with electric doors. Early viewing is highly recommended—contact our Huntingdon office to arrange.