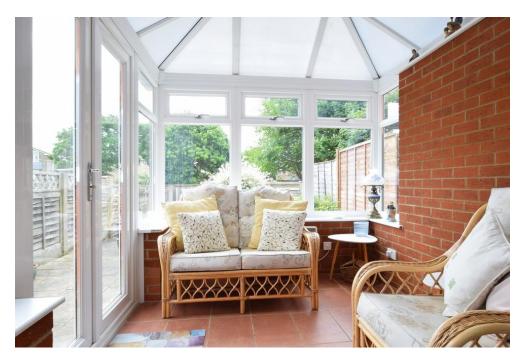

The accommodation briefly comprises a welcoming entrance hall, a bright and spacious lounge leading through to an open-plan kitchen/diner, complete with sliding doors opening into a charming conservatory-perfect for relaxing.