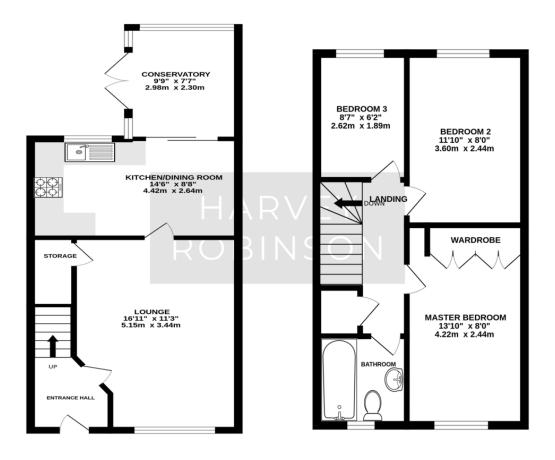

The accommodation briefly comprises a welcoming entrance hall, a bright and spacious lounge leading through to an open-plan kitchen/diner, complete with sliding doors opening into a charming conservatory-perfect for relaxing.

Upstairs offers two generous double bedrooms, with the master bedroom benefiting from fitted wardrobes, a further single bedroom, and a modern family bathroom.

Externally, the property boasts a fully enclosed rear garden ideal for outdoor living, along with two allocated parking spaces to the front.

This fantastic home must be viewed to be fully appreciated. For more information or to arrange your viewing, please contact our Huntingdon Office today.

GROUND FLOOR 439 sq.ft. (40.8 sq.m.) approx. 1ST FLOOR 365 sq.ft. (33.9 sq.m.) approx.

TOTAL FLOOR AREA: 804 sq.ft. (74.7 sq.m.) approx.