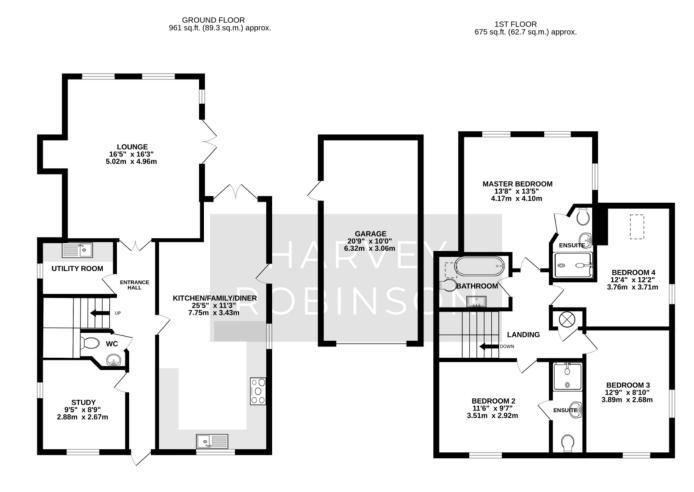

#### \*\*Guide Price £475,000 to £500,000\*\*

White Cottage is a beautifully crafted detached family home built in 2017 to reflect the charm of a traditional cottage, while offering modern, high-spec living with Eco-conscious additions including solar panels. Set in the heart of Old Weston, it features four double bedrooms, two with ensuites, a family bathroom, study, 25ft kitchen/family/dining room, utility room, and underfloor heating throughout the home. The private garden is immaculately maintained, complemented by a detached garage and ample driveway parking. Ideally located for access to local amenities, sought-after schools, and excellent road and rail links, this is a rare opportunity to enjoy character, comfort, and convenience in a desirable village setting.

2

TOTAL FLOOR AREA : 1636 sq.ft. (152.0 sq.m.) approx. Made with Metropix ©2025