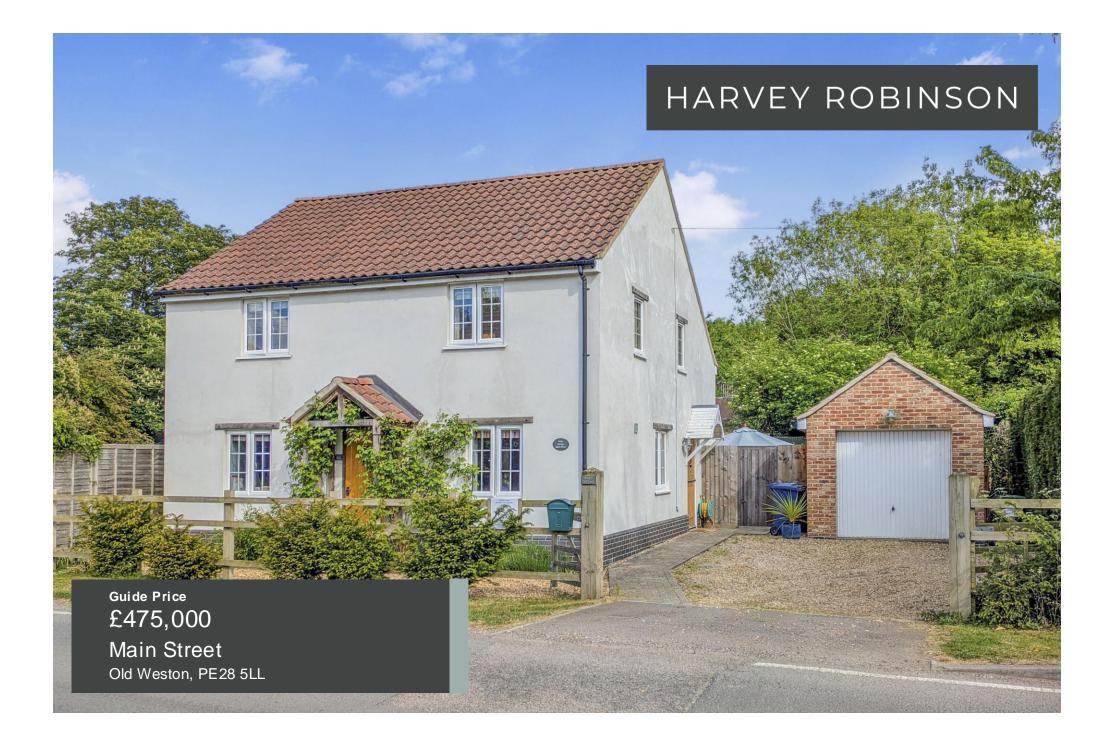

#### \*\*Guide Price £475,000 to £500,000\*\*

White Cottage is a beautifully crafted detached family home built in 2017 to reflect the charm of a traditional cottage, while offering modern, high-spec living with Eco-conscious additions including solar panels. Set in the heart of Old Weston, it features four double bedrooms, two with ensuites, a family bathroom, study, 25ft kitchen/family/dining room, utility room, and underfloor heating throughout the home. The private garden is immaculately maintained, complemented by a detached garage and ample driveway parking. Ideally located for access to local amenities, sought-after schools, and excellent road and rail links, this is a rare opportunity to enjoy character, comfort, and convenience in a desirable village setting.