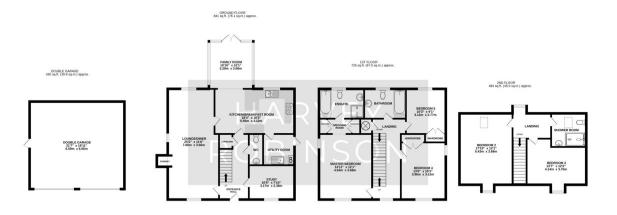

## PROPERTY SUMMARY

Harvey Robinson are proud to present to the market this exceptional five-bedroom executive detached home, perfectly positioned within the highly desirable Alconbury Weald development. Built in 2018 by the renowned developer Hopkins Homes, this beautifully appointed property offers spacious and versatile accommodation ideally suited to modern family living.





















TOTAL FLOOR AREA: 2481 sq.ft. (230.5 sq.m.) approx.

Made with Metropix ©2025

## **FAQs**

Tenure: Freehold Age of Property: 2018 Council Tax Band: F Estate Charge: £1,200pa Rear Garden Aspect: South

Boundary Fence: Left, back & right

Age of Windows: 2018 Age of Boiler: 2018 Water Meter: Yes Loft: Part boarded

Garage: Boarded loft space, power & lighting

Vendors Onward Movements: No chain

What3Words Location:

///curry.hazelnuts.connector



Agents Note: Whilst every care has been taken to prepare these particulars, they are for guidance purposes only. All measurements are approximate and are for general guidance purposes only and whilst every care has been taken to ensure their accuracy, they should not be relied upon and potential buyers/tenants are advised to recheck the measure