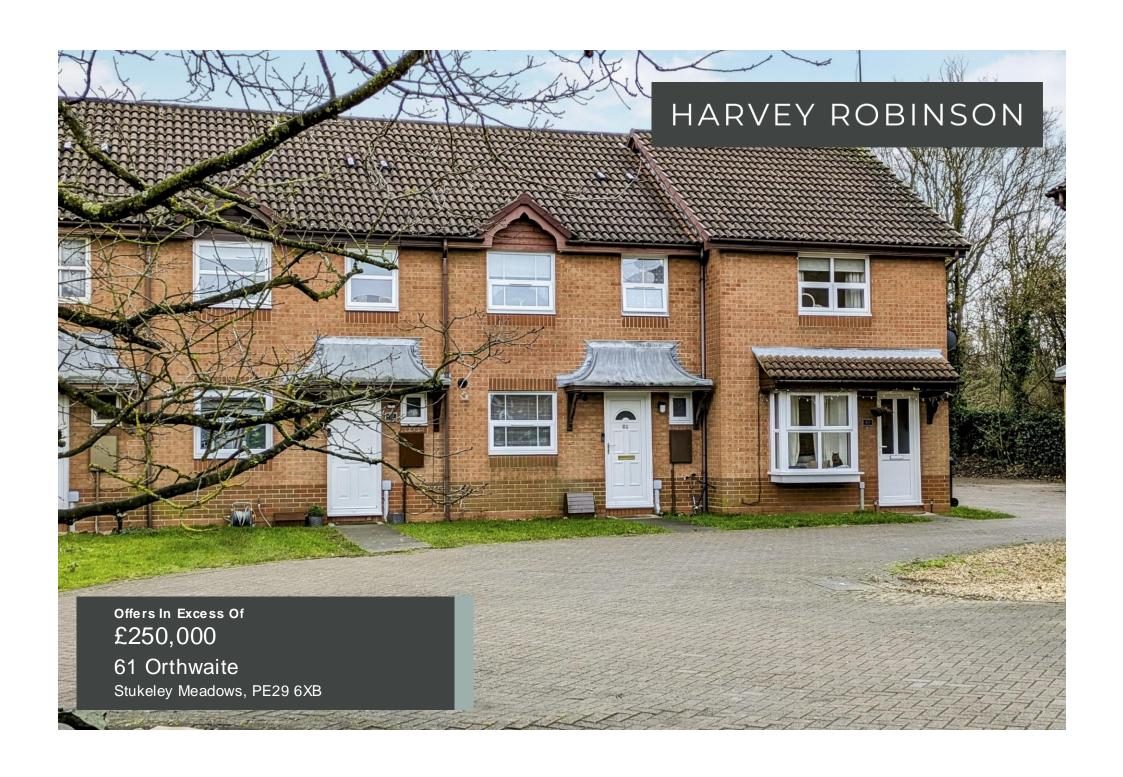

Harvey Robinson Estate Agents are pleased to bring to market, this well presented Three Bedroom Mid Terraced home, situation in the well sought after location of Orthwaite, Stukeley Meadows. Providing over 650 sq. ft of accommodation, the ground floor consists of an entrance hall, cloakroom, a fitted kitchen and a large living/dining room. As you move upstairs, you have a spacious landing with two generous double bedrooms, a single bedroom, a family bathroom and an airing cupboard. Externally, the property has off road parking, a single garage and an enclosed rear garden. Offered with no onward chain, this home is a fantastic opportunity for you. Stukeley Meadows is a very sought after area within Huntingdon which is thoughtfully situated close to all amenities.