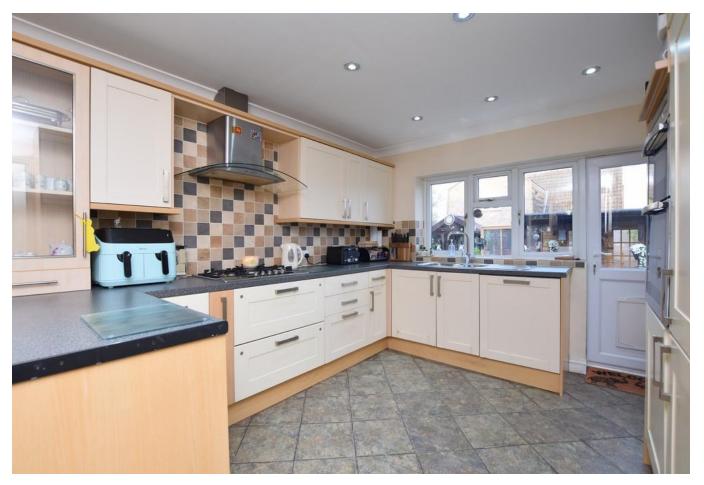

The ground floor features an entrance hall leading to a spacious 20ft lounge, a fitted kitchen/breakfast room with the benefit of a separate utility room and utility area. A dining room that opens into an orangery, creating a bright and functional additional family area. The property also benefits from a shower room and a family bathroom on this level, alongside two double bedrooms, including a master suite with its own walk-in wardrobe and a further single bedroom. Completing the ground floor are a large single bedroom and a flexible home office or fifth bedroom.