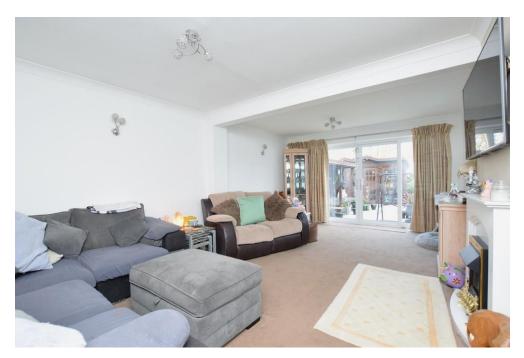

The ground floor features an entrance hall leading to a spacious 20ft lounge, a fitted kitchen/breakfast room with the benefit of a separate utility room and utility area. A dining room that opens into an orangery, creating a bright and functional additional family area. The property also benefits from a shower room and a family bathroom on this level, alongside two double bedrooms, including a master suite with its own walk-in wardrobe and a further single bedroom. Completing the ground floor are a large single bedroom and a flexible home office or fifth bedroom.