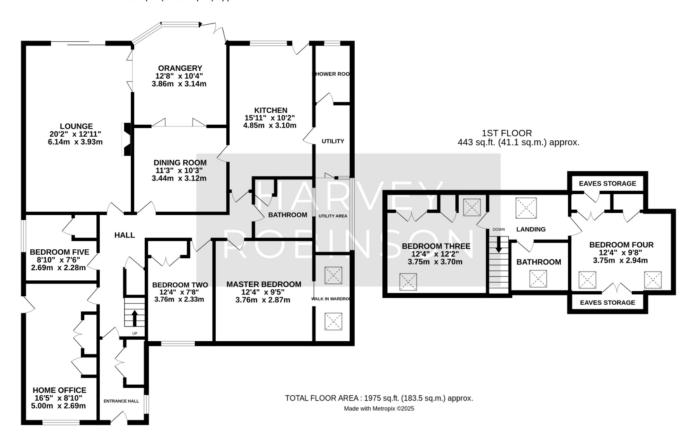

Harvey Robinson Estate Agents are thrilled to present this exceptional five-bedroom detached chalet bungalow located in the highly sought-after area of Hartford, Huntingdon. Enhanced by the current owners, the property offers approximately 1,975 sq. ft. of versatile living space, making it ideal for families or those seeking adaptable accommodation with bedrooms upstairs and downstairs.

The ground floor features an entrance hall leading to a spacious 20ft lounge, a fitted kitchen/breakfast room with the benefit of a separate utility room and utility area. A dining room that opens into an orangery, creating a bright and functional additional family area. The property also benefits from a shower room and a family bathroom on this level, alongside two double bedrooms, including a master suite with its own walk-in wardrobe and a further single bedroom. Completing the ground floor are a large single bedroom and a flexible home office or fifth bedroom.

Upstairs, you will find two additional double bedrooms, and a further bathroom serving this floor. Outside, the property offers ample off-road parking to the front, with a landscaped rear garden with the added benefit of summer houses and pergola.