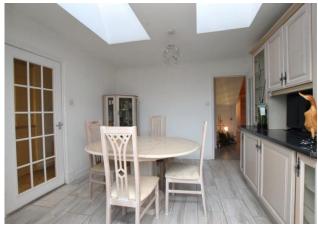

The ground floor features an entrance hall leading to a spacious 20ft lounge, a fitted kitchen/breakfast room with the benefit of a separate utility room and utility area. A dining room that opens into an orangery, creating a bright and functional additional family area. The property also benefits from a shower room and a family bathroom on this level, alongside two double bedrooms, including a master suite with its own walk-in wardrobe and a further single bedroom. Completing the ground floor are a large single bedroom and a flexible home office or fifth bedroom.