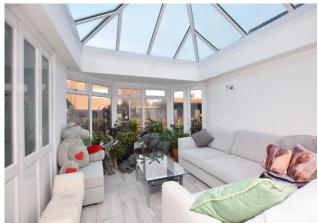

The ground floor features an entrance hall leading to a spacious 20ft lounge, a fitted kitchen/breakfast room with the benefit of a separate utility room and utility area. A dining room that opens into an orangery, creating a bright and functional additional family area. The property also benefits from a shower room and a family bathroom on this level, alongside two double bedrooms, including a master suite with its own walk-in wardrobe and a further single bedroom. Completing the ground floor are a large single bedroom and a flexible home office or fifth bedroom.