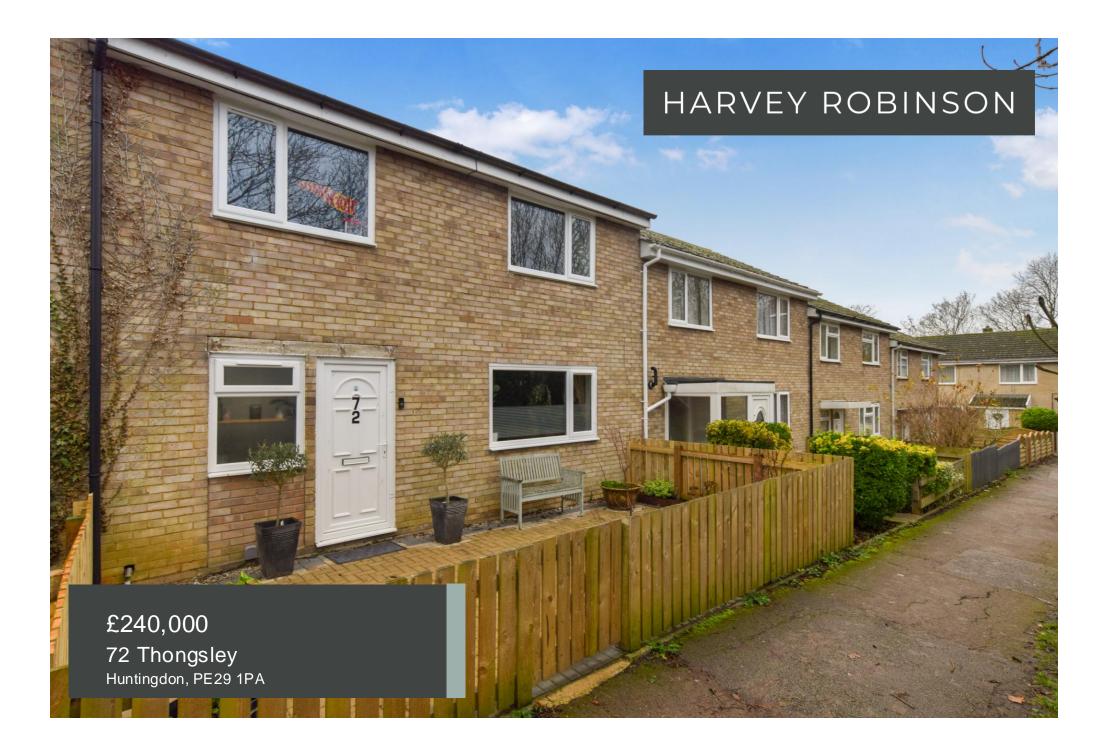

## PROPERTY SUMMARY

Harvey Robinson Estate Agents in Huntingdon are delighted to offer for sale this much improved Three Bedroom Family Home. Located in the popular location of Huntingdon this property consists of Entrance Hall, Lounge, Kitchen/Diner, Three Bedrooms, Upgraded and Modern Four Piece Bathroom Suite including generous double shower, Front and Rear Gardens. For more information and to arrange a viewing please contact Harvey Robinson Estate Agents in Huntingdon.

## FAQs

Tenure: Freehold Current Owner: Owned for 3 years, No Onward Chain Council Tax: Band A Rear Garden: South Facing Boundary: With back to house the boundary is the right hand side Water Meter: Yes located in rear garden Boiler: Installed 2015 Current Owners have upgraded the bathroom and kitchen since they have owned the property Primary School: Thongsley Secondary School: St Peters Estimated Rental Income: £950 to £1050pcm depending on condition