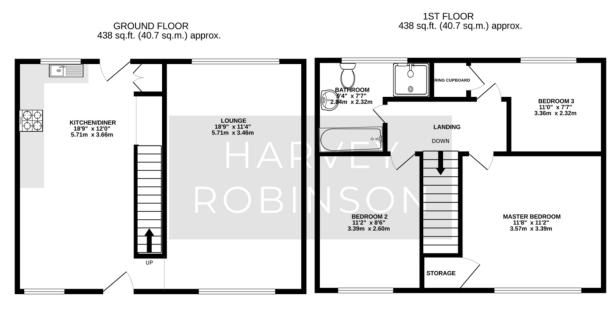

## PROPERTY SUMMARY

Harvey Robinson Estate Agents in Huntingdon are delighted to offer for sale this much improved Three Bedroom Family Home. Located in the popular location of Huntingdon this property consists of Entrance Hall, Lounge, Kitchen/Diner, Three Bedrooms, Upgraded and Modern Four Piece Bathroom Suite including generous double shower, Front and Rear Gardens. For more information and to arrange a viewing please contact Harvey Robinson Estate Agents in Huntingdon.













TOTAL FLOOR AREA : 875 sq.ft. (81.3 sq.m.) approx. Made with Metropix ©2024

## FAQs

Tenure: Freehold Current Owner: Owned for 3 years, No Onward Chain Council Tax: Band A Rear Garden: South Facing Boundary: With back to house the boundary is the right hand side Water Meter: Yes located in rear garden Boiler: Installed 2015 Current Owners have upgraded the bathroom and kitchen since they have owned the property Primary School: Thongsley Secondary School: St Peters Estimated Rental Income: £950 to £1050pcm depending on condition



Agents Note: Whilst every care has been taken to prepare these particulars, they are for guidance purposes only. All measurements are approximate and are for general guidance purposes only and whilst every care has been taken to ensure their accuracy, they sho