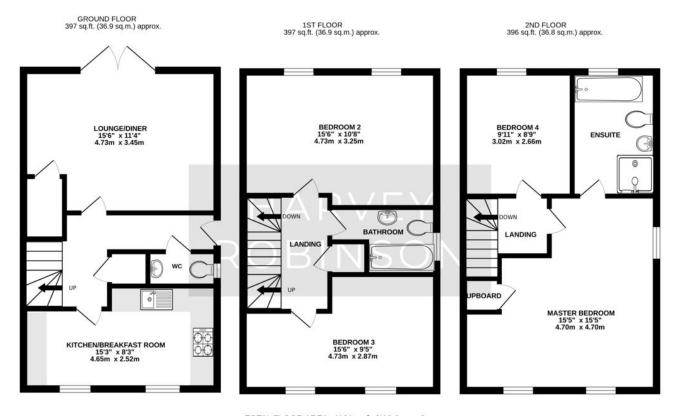

## PROPERTY SUMMARY

Harvey Robinson Estate Agents are pleased to present this spacious four-bedroom, end-of-terrace townhouse in Huntingdon's popular Sapley area. Built in 2005, this well-designed home provides generous accommodation across three floors, perfect for families or those seeking extra space. The ground floor features an entrance hall, a convenient cloakroom, an open-plan lounge and dining area, and a modern, refitted kitchen/breakfast room. On the first floor, you'll find two large double bedrooms and a modern updated family bathroom. The top floor is dedicated to a sizeable master suite complete with an ensuite bathroom, along with an additional fourth bedroom that could serve as a fourth bedroom, study or even walk in wardrobe!

TOTAL FLOOR AREA: 1191 sq.ft. (110.6 sq.m.) approx.

Made with Metropix ©2024