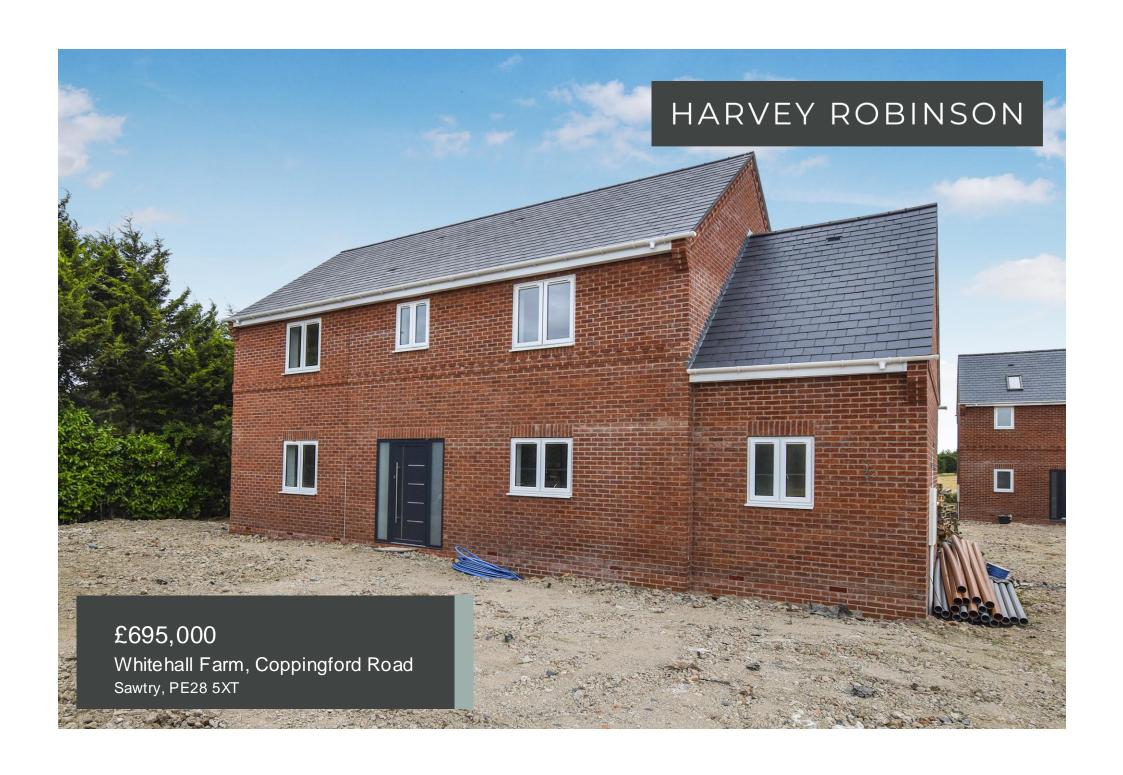

## PROPERTY SUMMARY

Harvey Robinson estate agents in Huntingdon are delighted to be the marketing agents for Whitehall Farm, a unique development of just three detached homes. The development is on the outskirts of Sawtry in a semi-rural location and boasts field views to the front and rear. The properties are nearly complete and will be ready for occupation very soon. Plot 1 is a large family home that boasts four/five double bedrooms with a large en-suite to the master bedroom. The downstairs accommodation comprises a spacious entrance hall, a 19ft kitchen/diner, utility room, shower room and three further reception rooms, one of which could be used as a downstairs bedroom. Both the lounge and kitchen/diner have bi-fold doors opening on to the garden. The properties have air source heat pumps, solar panels with storage batteries and underfloor heating. Plot 1 benefits from a double garage and off-road parking. Buyers will have the option to choose some finishes, subject to the stage of construction.